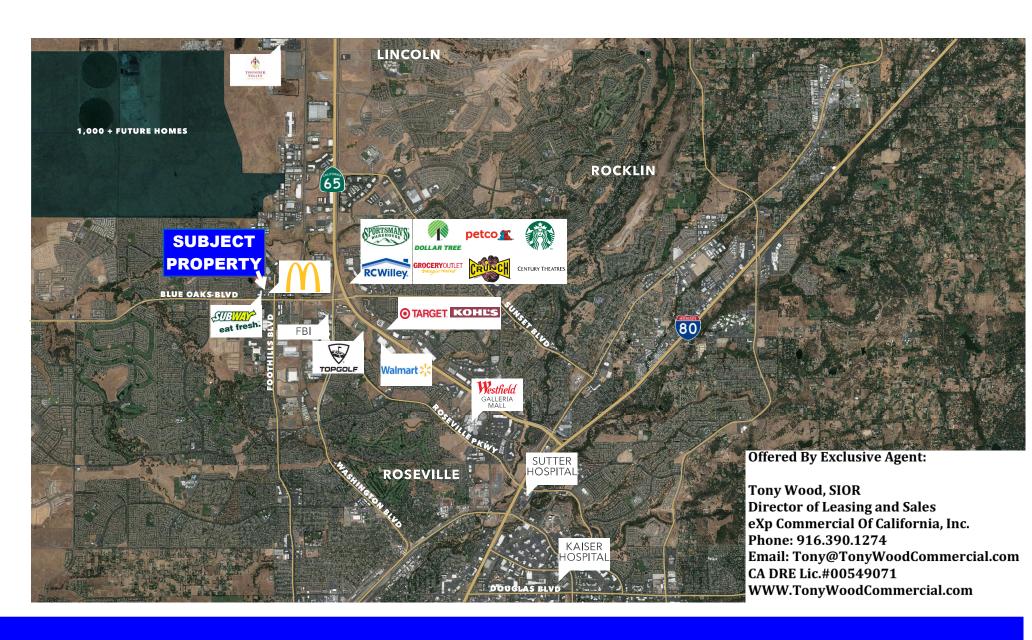

# FOR LEASE 3,500 SF \$1.95/SF Full Service

3,500 Square Foot Suite-Commercial Office Space for Lease Ideal for Corporate or Medical Uses

Class A single-story office building located in the prestigious Blue Oaks Professional Park.
This modern office suite offers professional identity and unmatched convenience,
just minutes from Highway 65 and next to local shopping, dining, and business services.

Easy access with parking surrounding the building and "walk in" convenience.

**Offered By Exclusive Agent:** 

Tony Wood, SIOR Director of Leasing and Sales eXp Commercial Of California, Inc. Phone: 916.390.1274