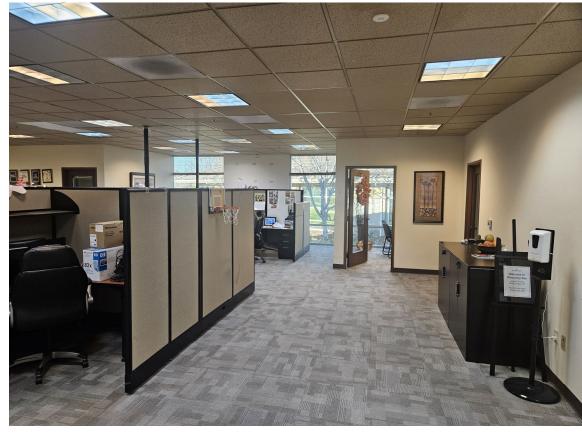

#### **Property Highlights:**

3,500 square feet of well-designed space, perfect for corporate or medical use. Zoning and ample parking to accommodate medical practices or professional offices.

8 private offices and an open area with space for up to 10 additional workstations. A large conference room for team collaboration or client meetings.

A spacious breakroom with a full kitchen for employee comfort and convenience. Floor-to-ceiling windows throughout, providing abundant natural light and a welcoming atmosphere.

This office suite combines functionality and style in a highly desirable location.