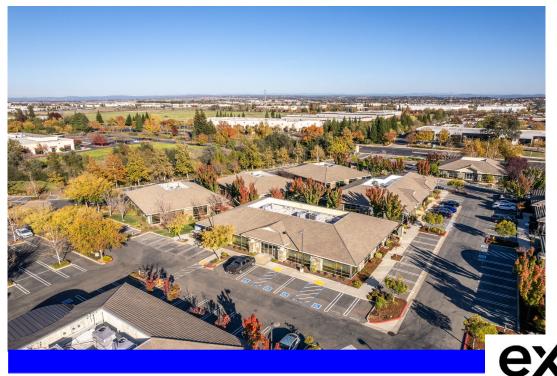

## 1406 Blue Oaks Blvd. Roseville, CA 95747 Class A Office Suite

# FOR LEASE 3,500 SF \$1.95/SF Full Service

3,500 Square Foot Suite-Commercial Office Space for Lease Ideal for Corporate or Medical Uses

Class A single-story office building located in the prestigious Blue Oaks Professional Park.
This modern office suite offers professional identity and unmatched convenience,
just minutes from Highway 65 and next to local shopping, dining, and business services.

Easy access with parking surrounding the building and "walk in" convenience.

**Offered By Exclusive Agent:** 

Tony Wood, SIOR Director of Leasing and Sales eXp Commercial Of California, Inc. Phone: 916.390.1274