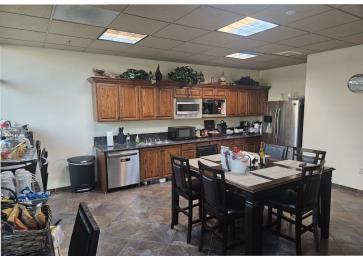

A spacious breakroom with a full kitchen for employee comfort and convenience. Floor-to-ceiling windows throughout, providing abundant natural light and a welcoming atmosphere.

This office suite combines functionality and style in a highly desirable location.