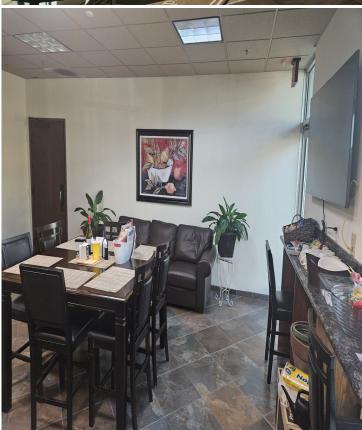

#### **Property Highlights:**

3,500 square feet of well-designed space, perfect for corporate or medical use. Zoning and ample parking to accommodate medical practices or professional offices.

8 private offices and an open area with space for up to 10 additional workstations. A large conference room for team collaboration or client meetings.