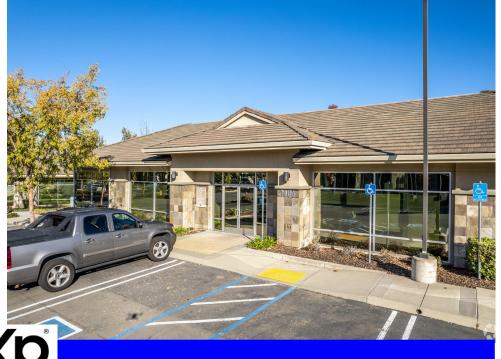

### FOR LEASE 3,500 SF Office Suite 1406 Blue Oaks Blvd. ROSEVILLE, CA 95747

#### **Property Highlights:**

3,500 square feet of well-designed space, perfect for corporate or medical use. Zoning and ample parking to accommodate medical practices or professional offices.

8 private offices and an open area with space for up to 10 additional workstations. A large conference room for team collaboration or client meetings.