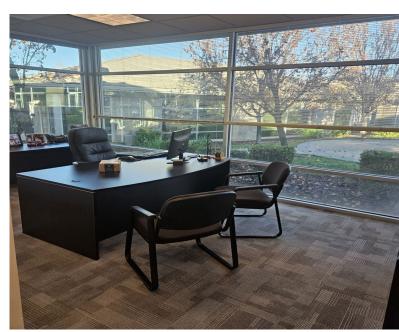

#### **Property Highlights:**

3,500 square feet of well-designed space, perfect for corporate or medical use. Zoning and ample parking to accommodate medical practices or professional offices.

8 private offices and an open area with space for up to 10 additional workstations. A large conference room for team collaboration or client meetings.