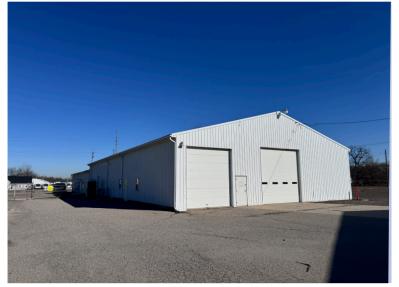

# 19828 US 6 New Paris, Indiana

#### **PROPERTY DETAILS**

Flexible 9,865 SF industrial building available March 1, 2024 Located on the SE corner of SR 15 & US 6 south of New Paris. Open floor plan, two restrooms and 2 overhead doors.