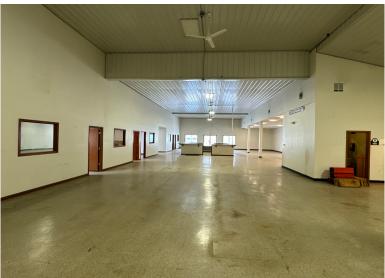

#### **PROPERTY DETAILS**

Flexible 9,865 SF industrial building available March 1, 2024 Located on the SE corner of SR 15 & US 6 south of New Paris. Open floor plan, two restrooms and 2 overhead doors.

Multiple offices, separate shop space and showroom area.