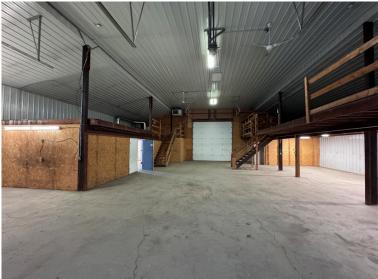

#### **PROPERTY HIGHLIGHTS**

**Total SF:** 9,865 SF

Eave Height: 12-14 Feet

Heat: Gas Overhead, HVAC

OH Door: 2

Restrooms: 2

Zoning: M-2

**Utilities:** Seperately Metered

#### **PROPERTY DETAILS**

Flexible 9,865 SF industrial building available March 1, 2024 Located on the SE corner of SR 15 & US 6 south of New Paris. Open floor plan, two restrooms and 2 overhead doors.

Multiple offices, separate shop space and showroom area.