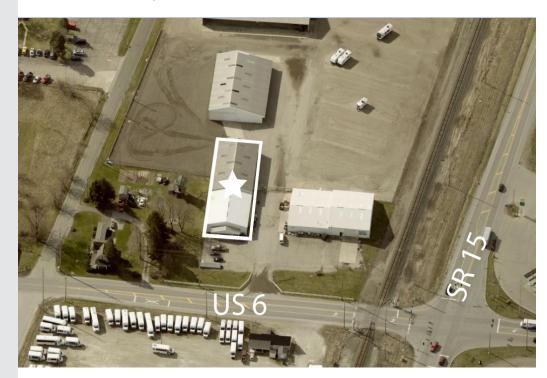

# 19828 US 6 New Paris, Indiana

#### **PROPERTY DETAILS**

Flexible 9,865 SF industrial building available March 1, 2024 Located on the SE corner of SR 15 & US 6 south of New Paris. Open floor plan, two restrooms and 2 overhead doors.