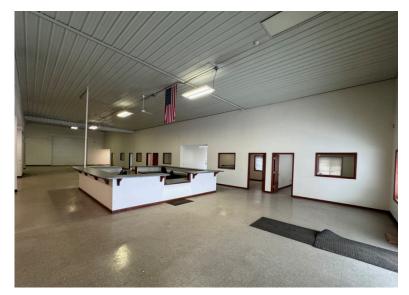

#### **PROPERTY DETAILS**

Flexible 9,865 SF industrial building available March 1, 2024 Located on the SE corner of SR 15 & US 6 south of New Paris. Open floor plan, two restrooms and 2 overhead doors.

Multiple offices, separate shop space and showroom area.