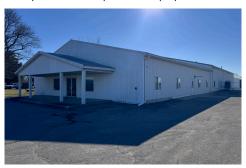

#### **PROPERTY DETAILS**

Flexible 9,865 SF industrial building available March 1, 2024 Located on the SE corner of SR 15 & US 6 south of New Paris. Open floor plan, two restrooms and 2 overhead doors.

Multiple offices, separate shop space and showroom area.