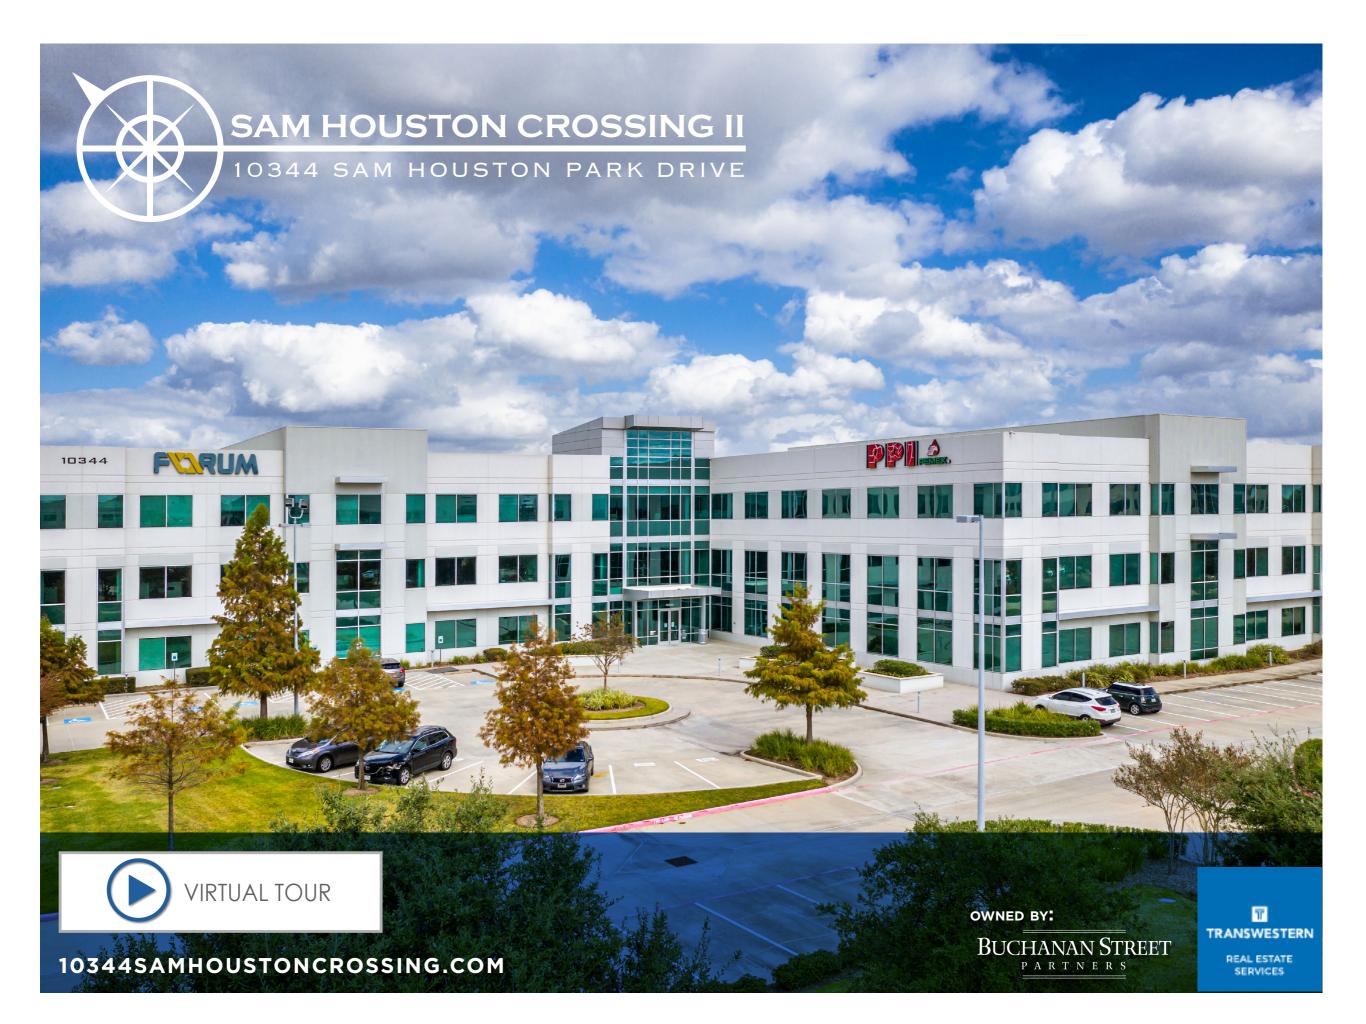

## **BUILDING OVERVIEW**

Sam Houston Crossing II is a 159,056 SF, three-story, Class A office building located on the frontage of Sam Houston Tollway with unrestricted visibility.

- » 11,847 RSF available for occupancy
- » Efficient floor plates
- » Two-story glass lobby with high quality finishes and materials
- » Provides an ideal setting for corporate headquarters or regional office
- » Grab-N-Go Market and outdoor patio seating
- » Building and monument signage opportunities for large users
- » Sam Houston Crossing is a high quality deed restricted 42-acre business park
- » Ample parking available at a 4.74/1000 parking ratio with covered parking available and covered access into the building
- Convenient to many hotels, resturants, regional shopping malls and premier residential neighborhoods.