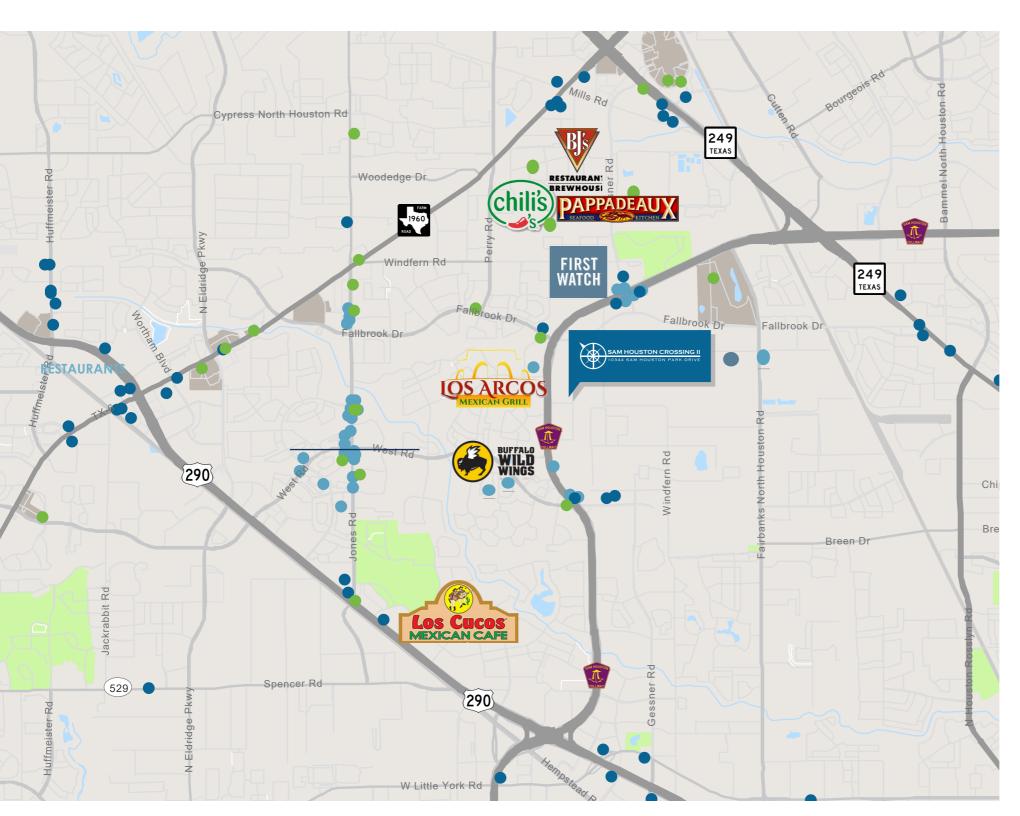

## **AMENITIES**

Strategically located on Sam Houston Tollway between Highway 290 and Highway 249 providing excellent access to all areas of Houston.

## **NEARBY AMENITIES**