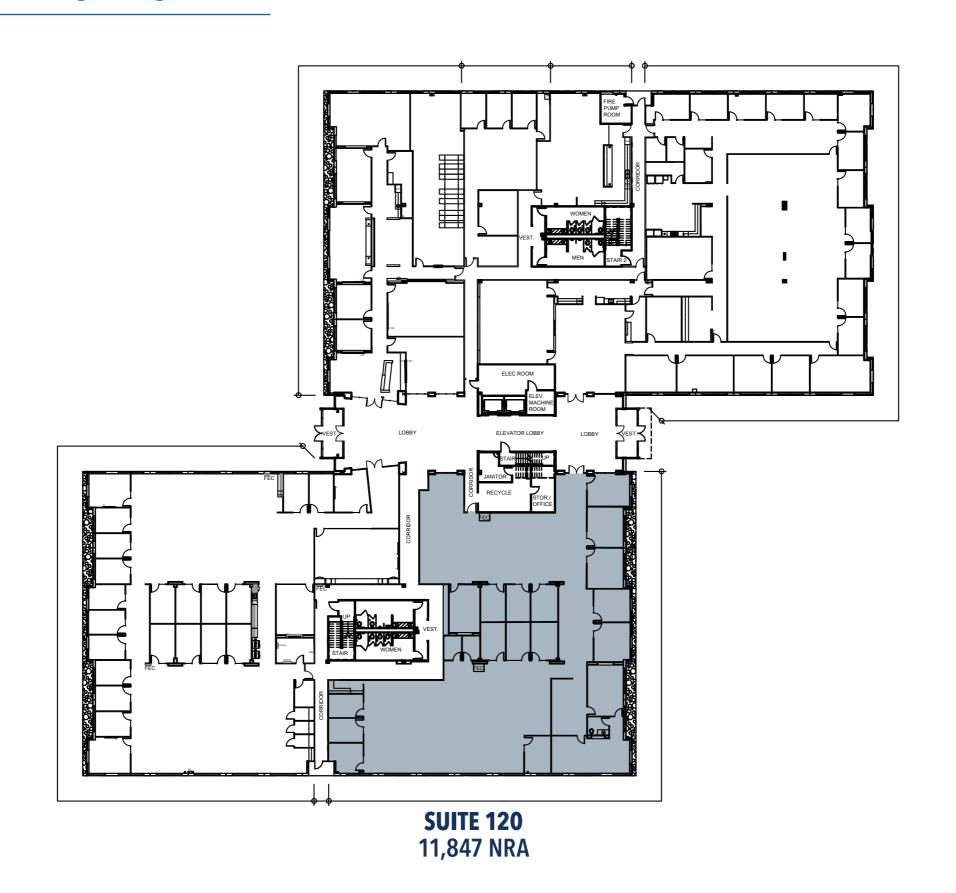

## **AVAILABLE SPACE**

## **BUILDING OVERVIEW**

Sam Houston Crossing II is a 159,056 SF, three-story, Class A office building located on the frontage of Sam Houston Tollway with unrestricted visibility.

- » 11,847 RSF available for occupancy
- » Efficient floor plates
- » Two-story glass lobby with high quality finishes and materials
- » Provides an ideal setting for corporate headquarters or regional office
- » Grab-N-Go Market and outdoor patio seating
- » Building and monument signage opportunities for large users
- » Sam Houston Crossing is a high quality deed restricted 42-acre business park
- » Ample parking available at a 4.74/1000 parking ratio with covered parking available and covered access into the building
- Convenient to many hotels, resturants, regional shopping malls and premier residential neighborhoods.