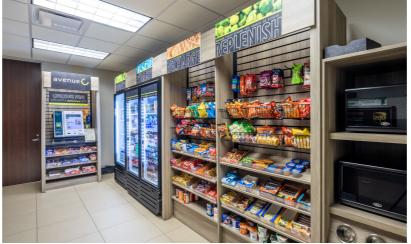

## **BUILDING OVERVIEW**

Sam Houston Crossing II is a 159,056 SF, three-story, Class A office building located on the frontage of Sam Houston Tollway with unrestricted visibility.

- » 11,847 RSF available for occupancy
- » Efficient floor plates
- » Two-story glass lobby with high quality finishes and materials
- » Provides an ideal setting for corporate headquarters or regional office
- » Grab-N-Go Market and outdoor patio seating
- » Building and monument signage opportunities for large users
- » Sam Houston Crossing is a high quality deed restricted 42-acre business park
- » Ample parking available at a 4.74/1000 parking ratio with covered parking available and covered access into the building
- Convenient to many hotels, resturants, regional shopping malls and premier residential neighborhoods.