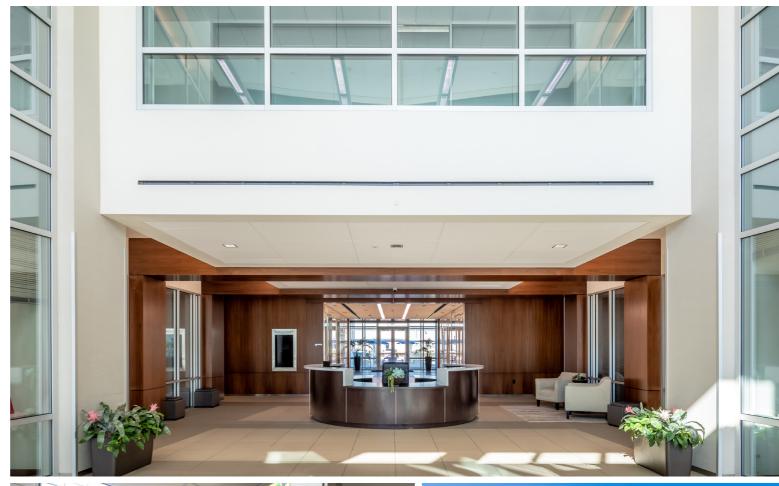

## **BUILDING OVERVIEW**

Sam Houston Crossing II is a 159,056 SF, three-story, Class A office building located on the frontage of Sam Houston Tollway with unrestricted visibility.

- » 11,847 RSF available for occupancy
- » Efficient floor plates
- » Two-story glass lobby with high quality finishes and materials
- » Provides an ideal setting for corporate headquarters or regional office
- » Grab-N-Go Market and outdoor patio seating
- » Building and monument signage opportunities for large users
- » Sam Houston Crossing is a high quality deed restricted 42-acre business park
- » Ample parking available at a 4.74/1000 parking ratio with covered parking available and covered access into the building
- Convenient to many hotels, resturants, regional shopping malls and premier residential neighborhoods.