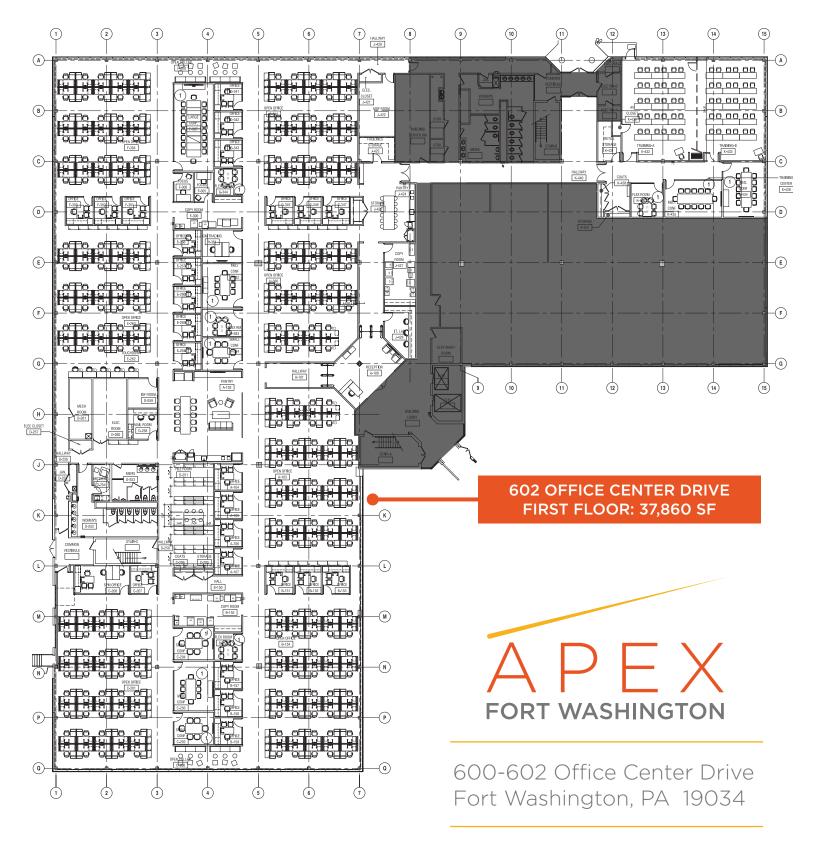

600-602 Office Center Drive Fort Washington, PA 19034

# Over 100,000 SF of Class A Office Space Available

- Efficient 49,000± SF floor plates
- 9' finished ceiling heights and ribbon glass system maximize natural light
- Courtyard transformed into an urban plaza with walking paths and outdoor seating
- Apex Café completely redesigned with new finishes, furniture and outdoor patio seating
- Apex Conference / Training Center with complete technology package
- Apex Fitness Center Tenant only, fully equipped with locker rooms and showers
- Apex Hub brand new, centralized lounge with Wifi and TV's
- Upgraded finishes throughout all common areas: lobbies, restrooms, elevators and breeze ways
- Parking ratio 5.3/1,000 SF, including 35% covered parking
- On-site property management
- Dual-feed power with automatic transfer switch
- Easy access to the PA Turnpike and Route 309
- On-site public transportation with access to SEPTA regional rail.