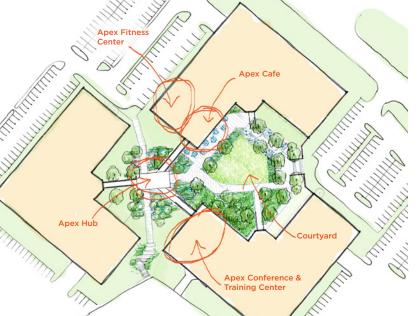

# Over 100,000 SF of Class A Office Space Available

- Efficient 49,000± SF floor plates
- 9' finished ceiling heights and ribbon glass system maximize natural light
- Courtyard transformed into an urban plaza with walking paths and outdoor seating
- Apex Café completely redesigned with new finishes, furniture and outdoor patio seating
- Apex Conference / Training Center with complete technology package
- Apex Fitness Center Tenant only, fully equipped with locker rooms and showers
- Apex Hub brand new, centralized lounge with Wifi and TV's
- Upgraded finishes throughout all common areas: lobbies, restrooms, elevators and breeze ways
- Parking ratio 5.3/1,000 SF, including 35% covered parking
- On-site property management
- Dual-feed power with automatic transfer switch
- Easy access to the PA Turnpike and Route 309
- On-site public transportation with access to SEPTA regional rail.

#### **NEWMARK**

600-602 Office Center Drive Fort Washington, PA 19034

Apex Conference & Training Center

**Apex Fitness Center** 

**Outdoor Seating** 