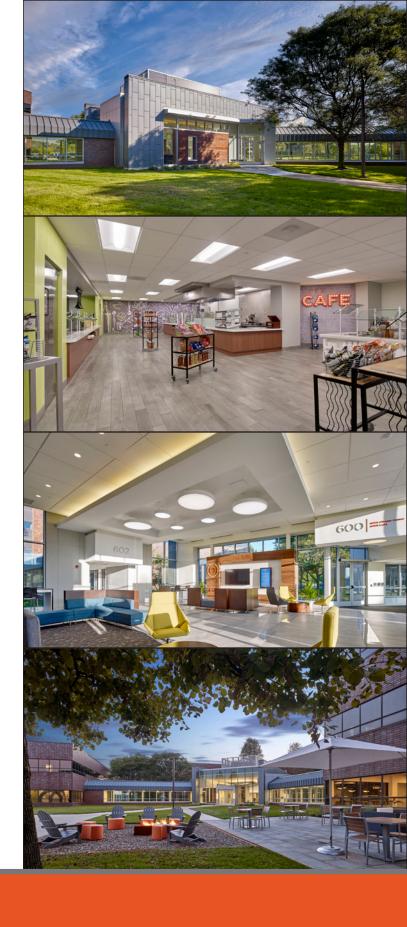

# Over 100,000 SF of Class A Office Space Available

- Efficient 49,000± SF floor plates
- 9' finished ceiling heights and ribbon glass system maximize natural light
- Courtyard transformed into an urban plaza with walking paths and outdoor seating
- Apex Café completely redesigned with new finishes, furniture and outdoor patio seating
- Apex Conference / Training Center with complete technology package
- Apex Fitness Center Tenant only, fully equipped with locker rooms and showers
- Apex Hub brand new, centralized lounge with Wifi and TV's
- Upgraded finishes throughout all common areas: lobbies, restrooms, elevators and breeze ways
- Parking ratio 5.3/1,000 SF, including 35% covered parking
- On-site property management
- Dual-feed power with automatic transfer switch
- Easy access to the PA Turnpike and Route 309
- On-site public transportation with access to SEPTA regional rail.

#### **NEWMARK**

600-602 Office Center Drive Fort Washington, PA 19034

Apex Conference & Training Center

**Apex Fitness Center** 

**Outdoor Seating** 