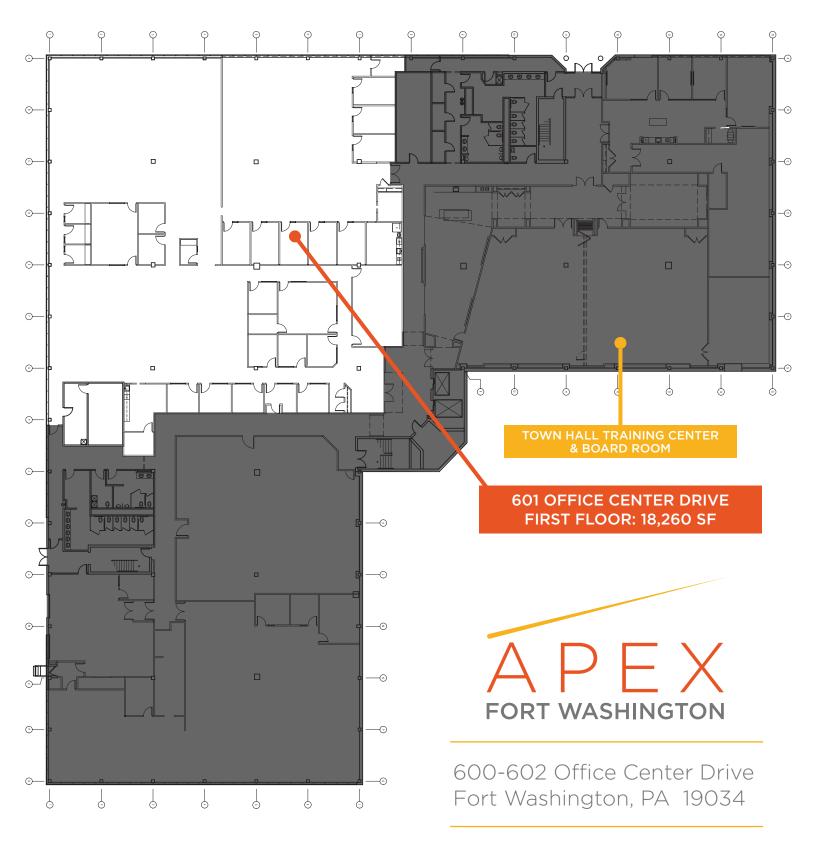

600-602 Office Center Drive Fort Washington, PA 19034

# Over 100,000 SF of Class A Office Space Available

- Efficient 49,000± SF floor plates
- 9' finished ceiling heights and ribbon glass system maximize natural light
- Courtyard transformed into an urban plaza with walking paths and outdoor seating
- Apex Café completely redesigned with new finishes, furniture and outdoor patio seating
- Apex Conference / Training Center with complete technology package
- Apex Fitness Center Tenant only, fully equipped with locker rooms and showers
- Apex Hub brand new, centralized lounge with Wifi and TV's
- Upgraded finishes throughout all common areas: lobbies, restrooms, elevators and breeze ways
- Parking ratio 5.3/1,000 SF, including 35% covered parking
- On-site property management
- Dual-feed power with automatic transfer switch
- Easy access to the PA Turnpike and Route 309
- On-site public transportation with access to SEPTA regional rail.