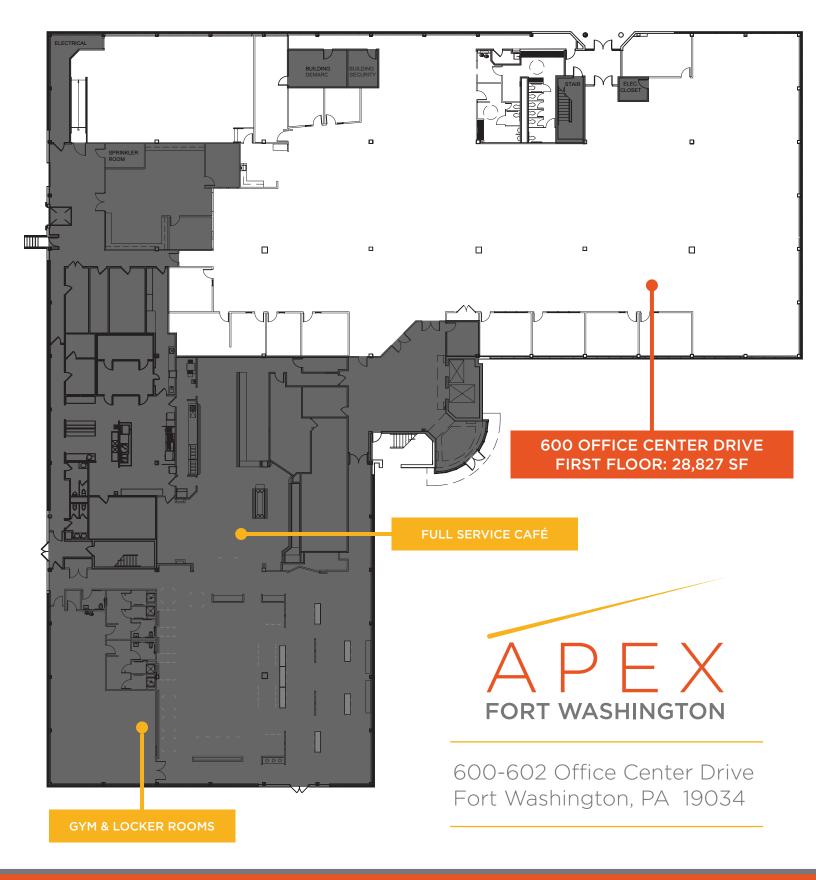

600-602 Office Center Drive Fort Washington, PA 19034

# Over 100,000 SF of Class A Office Space Available

- Efficient 49,000± SF floor plates
- 9' finished ceiling heights and ribbon glass system maximize natural light
- Courtyard transformed into an urban plaza with walking paths and outdoor seating
- Apex Café completely redesigned with new finishes, furniture and outdoor patio seating
- Apex Conference / Training Center with complete technology package
- Apex Fitness Center Tenant only, fully equipped with locker rooms and showers
- Apex Hub brand new, centralized lounge with Wifi and TV's
- Upgraded finishes throughout all common areas: lobbies, restrooms, elevators and breeze ways
- Parking ratio 5.3/1,000 SF, including 35% covered parking
- On-site property management
- Dual-feed power with automatic transfer switch
- Easy access to the PA Turnpike and Route 309
- On-site public transportation with access to SEPTA regional rail.