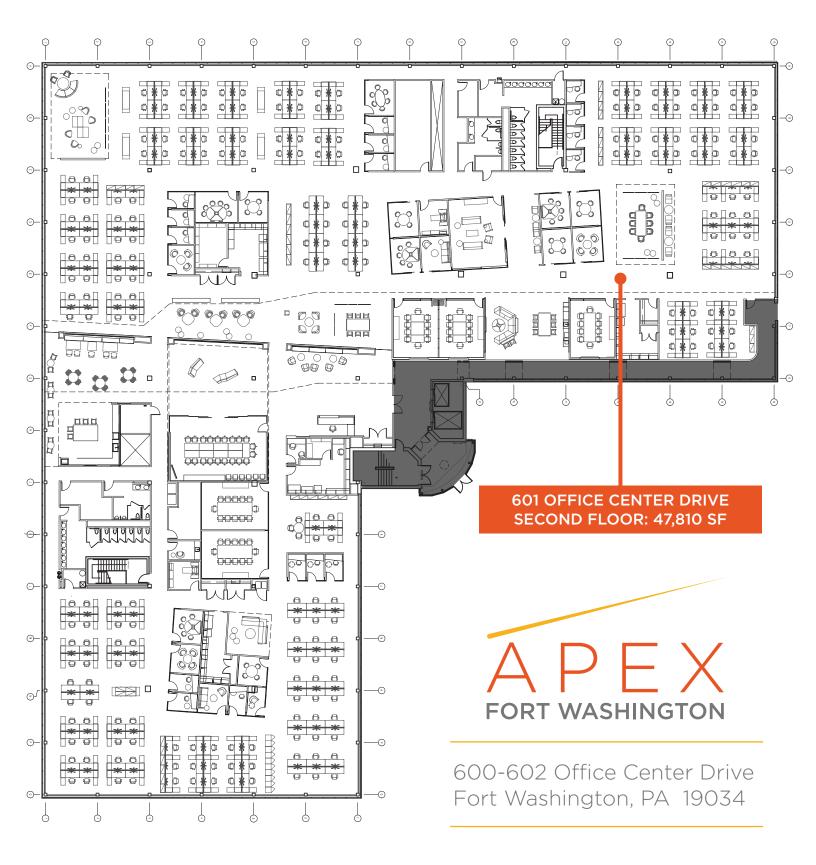

600-602 Office Center Drive Fort Washington, PA 19034

# Over 100,000 SF of Class A Office Space Available

- Efficient 49,000± SF floor plates
- 9' finished ceiling heights and ribbon glass system maximize natural light
- Courtyard transformed into an urban plaza with walking paths and outdoor seating
- Apex Café completely redesigned with new finishes, furniture and outdoor patio seating
- Apex Conference / Training Center with complete technology package
- Apex Fitness Center Tenant only, fully equipped with locker rooms and showers
- Apex Hub brand new, centralized lounge with Wifi and TV's
- Upgraded finishes throughout all common areas: lobbies, restrooms, elevators and breeze ways
- Parking ratio 5.3/1,000 SF, including 35% covered parking
- On-site property management
- Dual-feed power with automatic transfer switch
- Easy access to the PA Turnpike and Route 309
- On-site public transportation with access to SEPTA regional rail.