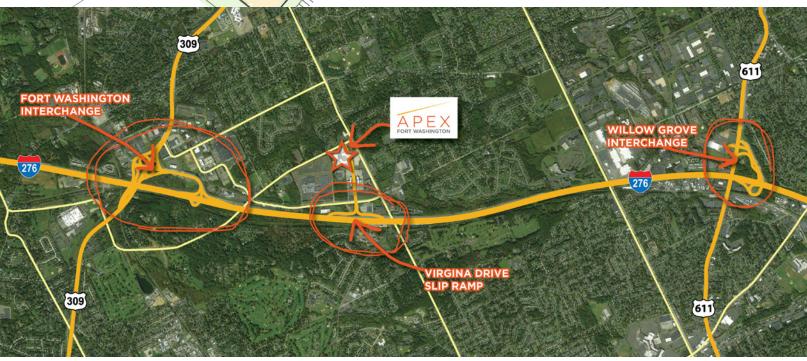

# Over 100,000 SF of Class A Office Space Available

- Efficient 49,000± SF floor plates
- 9' finished ceiling heights and ribbon glass system maximize natural light
- Courtyard transformed into an urban plaza with walking paths and outdoor seating
- Apex Café completely redesigned with new finishes, furniture and outdoor patio seating
- Apex Conference / Training Center with complete technology package
- Apex Fitness Center Tenant only, fully equipped with locker rooms and showers
- Apex Hub brand new, centralized lounge with Wifi and TV's
- Upgraded finishes throughout all common areas: lobbies, restrooms, elevators and breeze ways
- Parking ratio 5.3/1,000 SF, including 35% covered parking
- On-site property management
- Dual-feed power with automatic transfer switch
- Easy access to the PA Turnpike and Route 309
- On-site public transportation with access to SEPTA regional rail.