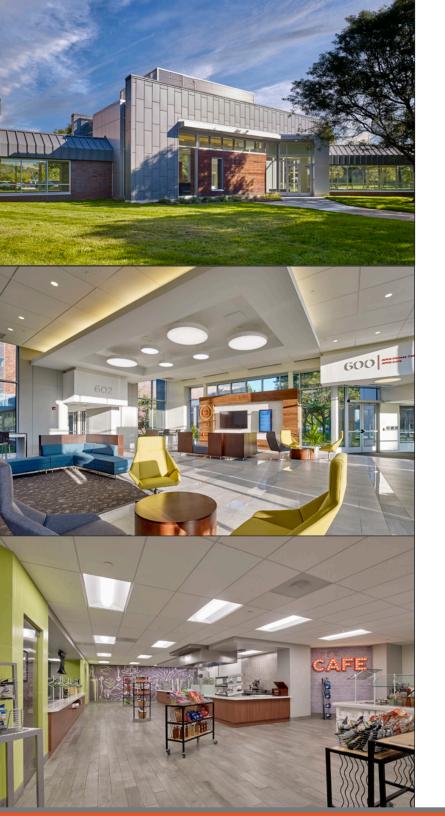

600-602 Office Center Drive Fort Washington, PA 19034

# Over 100,000 SF of Class A Office Space Available

- Efficient 49,000± SF floor plates
- 9' finished ceiling heights and ribbon glass system maximize natural light
- Courtyard transformed into an urban plaza with walking paths and outdoor seating
- Apex Café completely redesigned with new finishes, furniture and outdoor patio seating
- Apex Conference / Training Center with complete technology package
- Apex Fitness Center Tenant only, fully equipped with locker rooms and showers
- Apex Hub brand new, centralized lounge with Wifi and TV's
- Upgraded finishes throughout all common areas: lobbies, restrooms, elevators and breeze ways
- Parking ratio 5.3/1,000 SF, including 35% covered parking
- On-site property management
- Dual-feed power with automatic transfer switch
- Easy access to the PA Turnpike and Route 309
- On-site public transportation with access to SEPTA regional rail.