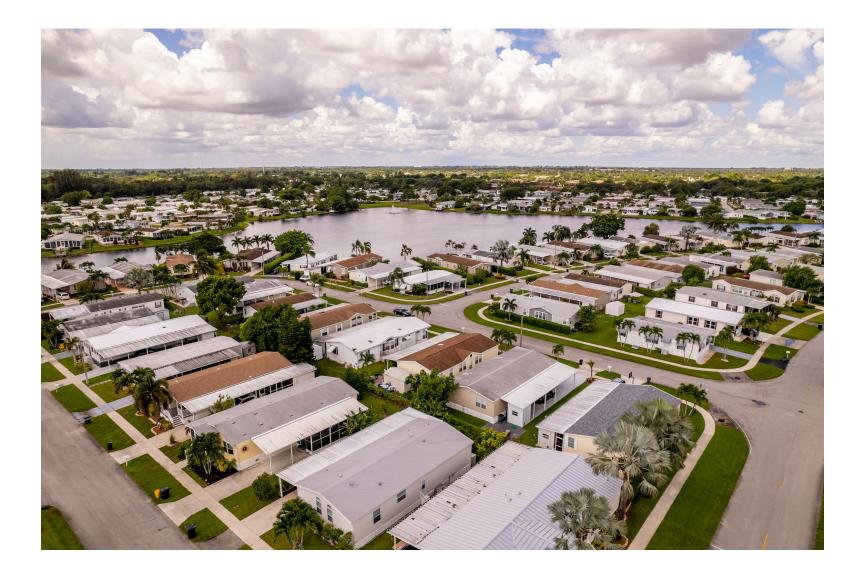

# 9096 E Irlo Bronson MH

117 Acres +/- on the corner of US 192 and US 441 in unincorporated Holopaw (Saint Cloud), Florida. Currently zoned Rural Residential, allowing two units per acre, a PUD would allow for a mix of retail and residential. The highest and best use of the property is an RV vacation park, Mobile Home Rental Park, Industrial Complex, or a combination.

### **ADDITIONAL PHOTOS**

Broker Assoc. M: 407.427.0743 tab.bish@compass.com

COMPASS COMMERCIAL