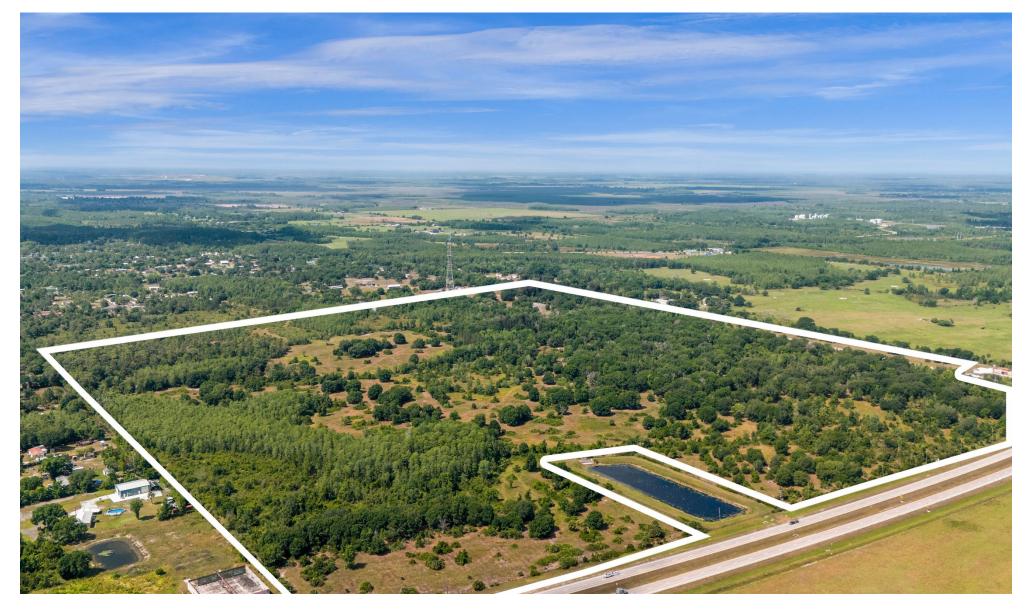

#### 177 Acre +/- E Irlo Bronson Memorial Highway

Tab Bish Broker Assoc. M: 407.427.0743 tab.bish@compass.com

COMPASS COMMERCIAL

# 9096 E Irlo Bronson MH

117 Acres +/- on the corner of US 192 and US 441 in unincorporated Holopaw (Saint Cloud), Florida. Currently zoned Rural Residential, allowing two units per acre, a PUD would allow for a mix of retail and residential. The highest and best use of the property is an RV vacation park, Mobile Home Rental Park, Industrial Complex, or a combination.