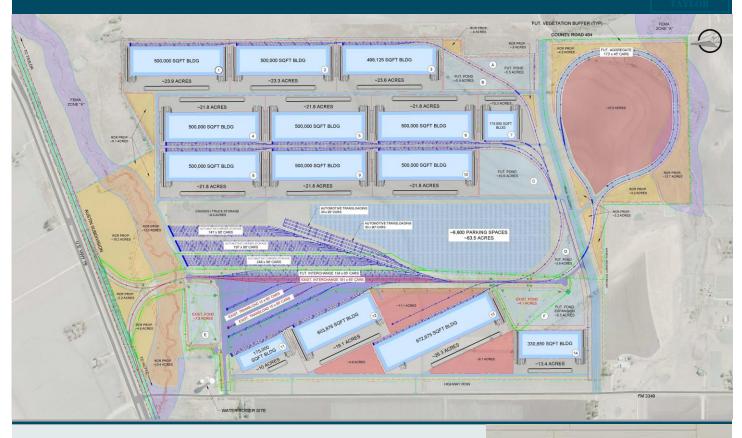

## Offering Rail & Non-Rail Commercial Sites

LAND AVAILABLE: UP TO ±750 ACRES

### Land Size

±750-acres, regional rail-served park, additional acreage available

### **Rail Service**

**Building Sizes** 

Union Pacific | www.up.com BNSF | www.bnsf.com