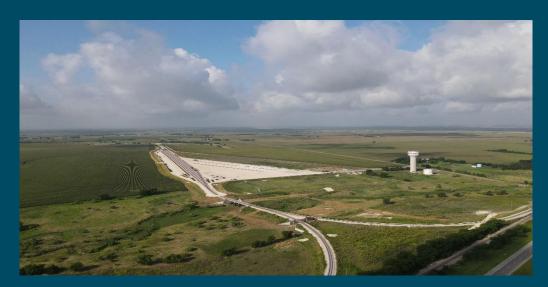

# RCR Taylor Logistics Park

A Master Planned Rail-Served Logistic & Industrial Park with Dual Rail Service by Union Pacific & BNSF Taylor, Texas (Texas State Highway 79 @ Farm-to-Market Road 3349)

### Land Size

±750-acres, regional rail-served park, additional acreage available