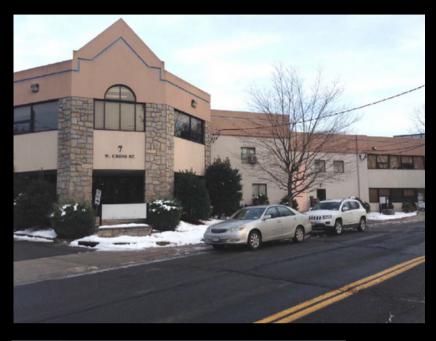

l & New Development is pleased to offer for lease 2 Office Suites located in Hawthorne, NY Westchester County.



#### **Property Highlights:**

- One Office Suite Available –
   1,926 SF, Suite #4, \$24 PSF plus Utilities
- Warehouse Space Available
- Gross Leases
- Parking: 70 Spaces + Ample off-street parking
- Easy access to 9A, Taconic Parkway & Saw Mill River Parkway

#### **The Property**

5-7 West Cross Street Hawthorne, NY 10532

**Property Specifications** 

**Property Type:** Office Suites & Warehouse 1

**Units:** 1,926 RSF

**Property Size:** 1.15 Acres

**Building Size:** 30,000 SF

**Year Built:** 1985-1994

Levels: 2

Parking: 70 Spaces

**Price** 

Lease Price: \$21 PSF Gross

Lease Plus Electric

WAREHOUSE SPACE AVAILABLE





### Aerial View





### Photos of the Area









#### **Contact**



**Tony DiCamillo** 

Licensed Real Estate Salesperson

Scalzo Commercial & New Development

914.787-9571 | nyctrealtygroup@gmail.com

2500 Westchester Avenue, Suite 109, Purchase, NY 10577

Although all information is furnished regarding for sale, rental or financing is from sources we deem reliable, such information has not been verified and no express representation is made nor is any to be implied as to the accuracy thereof, and it is submitted subject to errors, omissions, changes of price, rental or other conditions, prior sale, lease or financing, or withdrawal without notice. Buyer must verify the information and bears all risk for any inaccuracies.