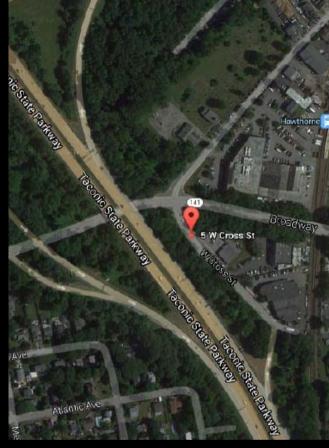

### Aerial View

# 5-7 West Cross Street Hawthrone, NY 10532

#### **The Property**

5-7 West Cross Street Hawthorne, NY 10532

**Property Specifications** 

**Property Type:** Office Suites & Warehouse 1

**Units:** 1,926 RSF

**Property Size:** 1.15 Acres

**Building Size:** 30,000 SF