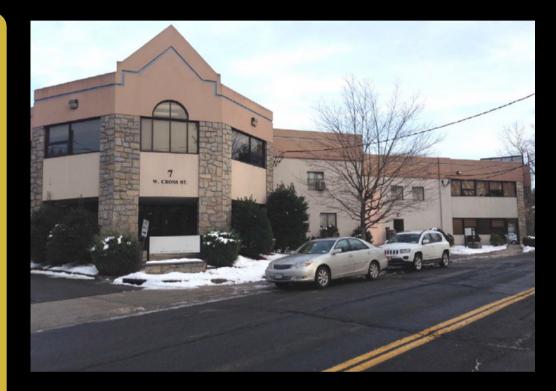

#### **The Property**

5-7 West Cross Street Hawthorne, NY 10532

**Property Specifications** 

**Property Type:** Office Suites & Warehouse 1

**Units:** 1,926 RSF

**Property Size:** 1.15 Acres

**Building Size:** 30,000 SF

**Year Built:** 1985-1994

Levels: 2

Parking: 70 Spaces

**Price** 

Lease Price: \$21 PSF Gross

Lease Plus Electric

WAREHOUSE SPACE AVAILABLE