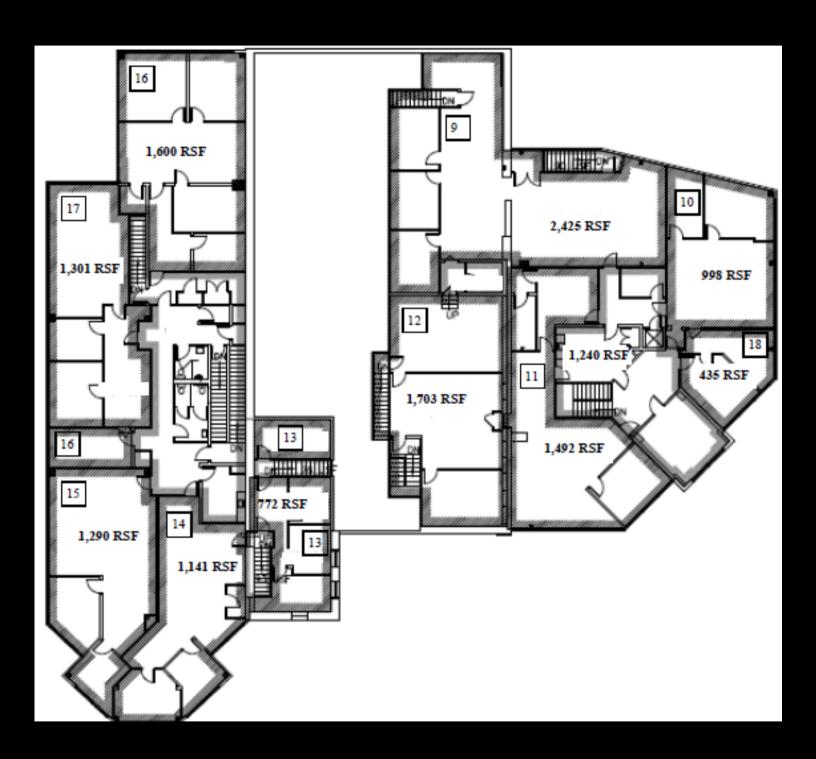

#### **Property Highlights:**

- One Office Suite Available –
   1,926 SF, Suite #4, \$24 PSF plus Utilities
- Warehouse Space Available
- Gross Leases
- Parking: 70 Spaces + Ample off-street parking
- Easy access to 9A, Taconic Parkway & Saw Mill River Parkway

#### **The Property**

5-7 West Cross Street Hawthorne, NY 10532

**Property Specifications** 

**Property Type:** Office Suites & Warehouse 1

**Units:** 1,926 RSF

**Property Size:** 1.15 Acres

**Building Size:** 30,000 SF

**Year Built:** 1985-1994

Levels: 2

Parking: 70 Spaces

**Price** 

Lease Price: \$21 PSF Gross

Lease Plus Electric

WAREHOUSE SPACE AVAILABLE