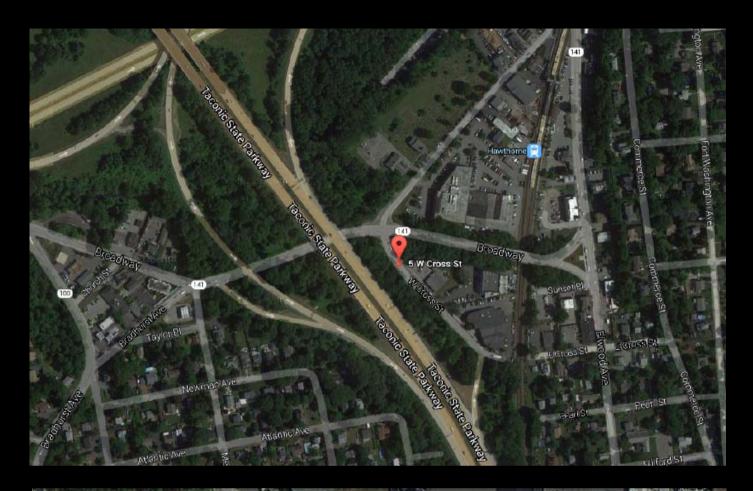

Offering:

Scalzo Commercial & New Development is pleased to offer for lease 2 Office Suites located in Hawthorne, NY Westchester County.



#### **Property Highlights:**

- One Office Suite Available –
   1,926 SF, Suite #4, \$24 PSF plus Utilities
- Warehouse Space Available
- Gross Leases
- Parking: 70 Spaces + Ample off-street parking
- Easy access to 9A, Taconic Parkway & Saw Mill River Parkway

#### **The Property**

5-7 West Cross Street Hawthorne, NY 10532

**Property Specifications** 

**Property Type:** Office Suites & Warehouse 1

**Units:** 1,926 RSF

**Property Size:** 1.15 Acres

**Building Size:** 30,000 SF

**Year Built:** 1985-1994

Levels: 2

Parking: 70 Spaces

**Price** 

Lease Price: \$21 PSF Gross

Lease Plus Electric

WAREHOUSE SPACE AVAILABLE





### Aerial View





### Photos of the Area









#### **Contact**



**Tony DiCamillo** 

Licensed Real Estate Salesperson

Scalzo Commercial & New Development

914.787-9571 | nyctrealtygroup@gmail.com

2500 Westchester Avenue, Suite 109, Purchase, NY 10577

Although all information is furnished regarding for sale, rental or financing is from sources we deem reliable, such information has not been verified and no express representation is made nor is any to be implied as to the accuracy thereof, and it is submitted subject to errors, omissions, changes of price, rental or other conditions, prior sale, lease or financing, or withdrawal without notice. Buyer must verify the information and bears all risk for any inaccuracies.