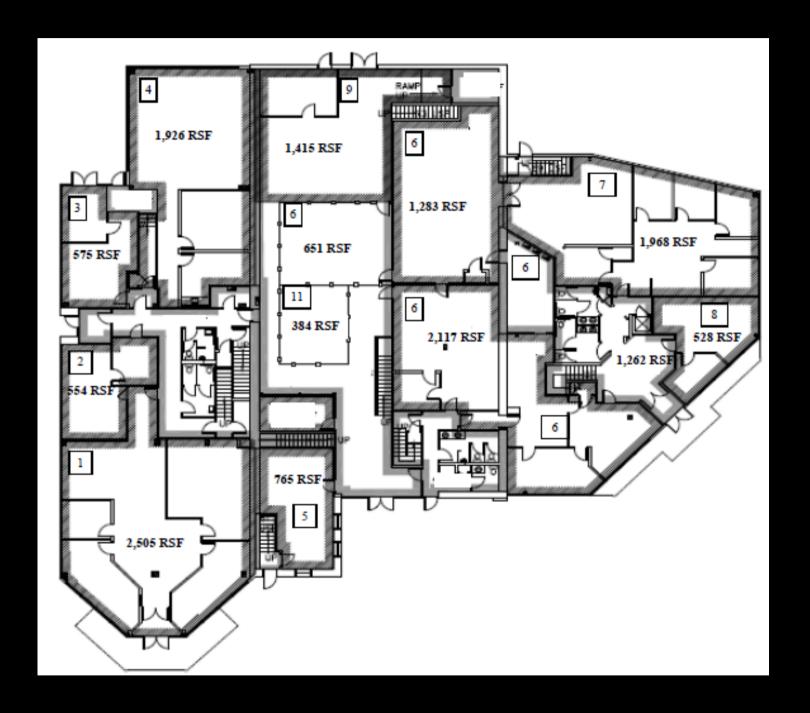

#### **Property Highlights:**

- One Office Suite Available –
   1,926 SF, Suite #4, \$24 PSF plus Utilities
- Warehouse Space Available
- Gross Leases
- Parking: 70 Spaces + Ample off-street parking
- Easy access to 9A, Taconic Parkway & Saw Mill River Parkway

#### **The Property**

5-7 West Cross Street Hawthorne, NY 10532

**Property Specifications** 

**Property Type:** Office Suites & Warehouse 1

**Units:** 1,926 RSF

**Property Size:** 1.15 Acres

**Building Size:** 30,000 SF