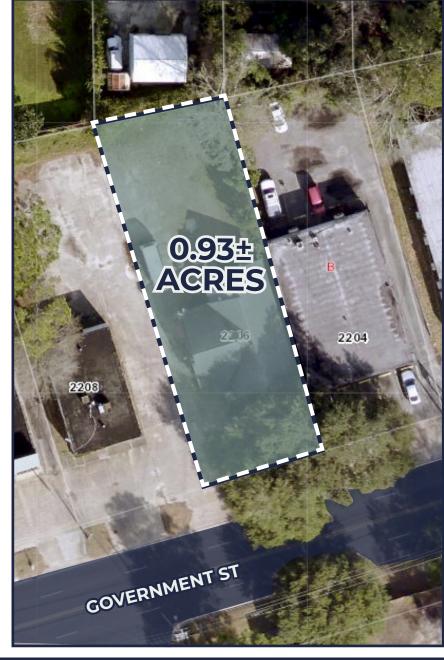

#### **LOT SIZE & FRONTAGE**

0.93± AC with 58± Feet Frontage on Government Street