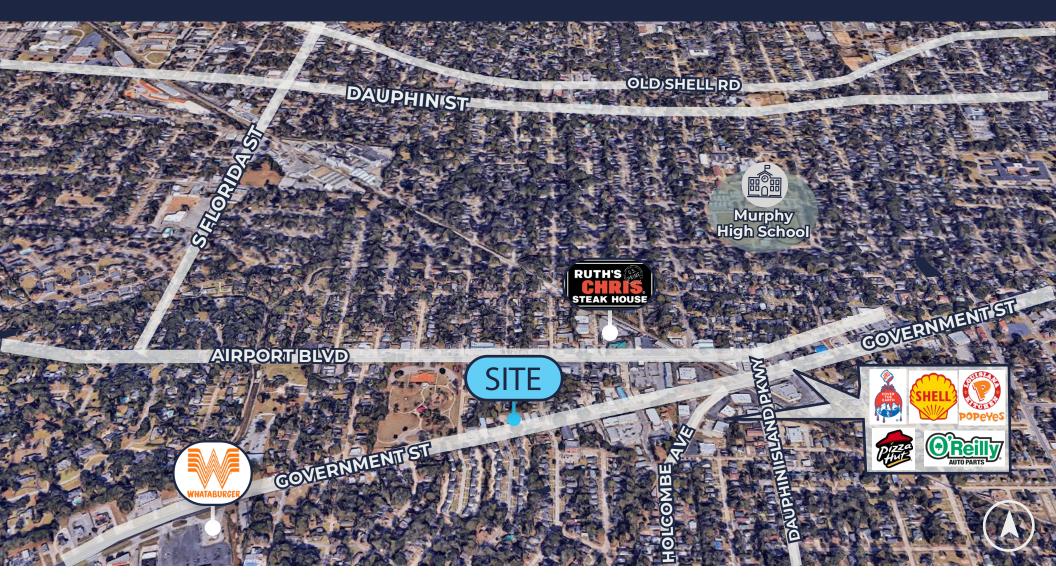

#### **Conveniently Located**

Located in the heart of Midtown Mobile on Government St. with easy access to Airport Blvd., I-10, I-165 & Dauphin St.

#### **Vibrant Corridor**

Surrounded by various retail, restaurants, neighborhoods and other businesses.