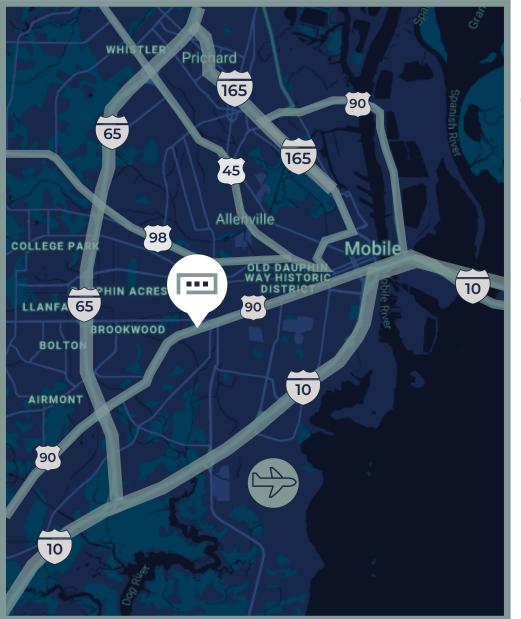

#### **Conveniently Located**

Located in the heart of Midtown Mobile on Government St. with easy access to Airport Blvd., I-10, I-165 & Dauphin St.

#### **Vibrant Corridor**

Surrounded by various retail, restaurants, neighborhoods and other businesses.