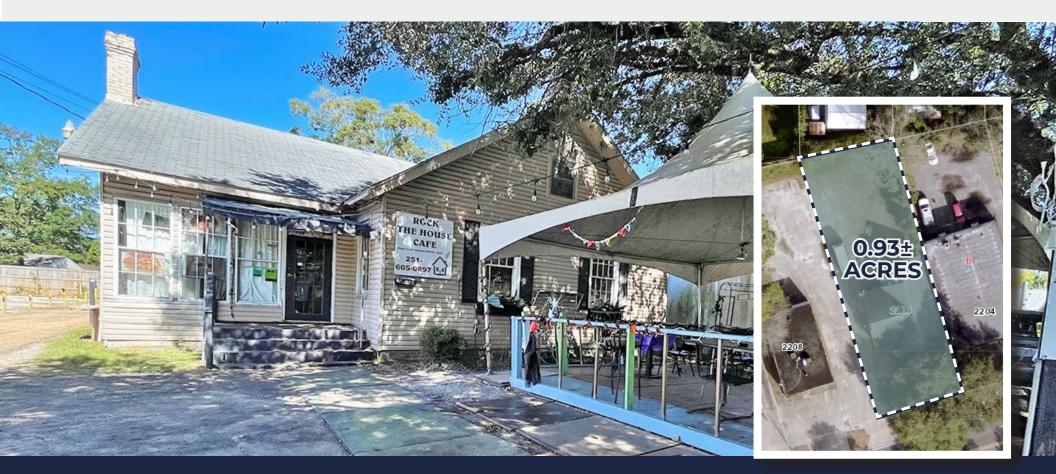

#### **BUILDING SIZE**

2,013± SF Street Front Retail, Restaurant or Excellent Development Site

#### **LOT SIZE & FRONTAGE**

0.93± AC with 58± Feet Frontage on Government Street

#### **VISIBILITY**

Excellent Visibility and Signage on Government Street