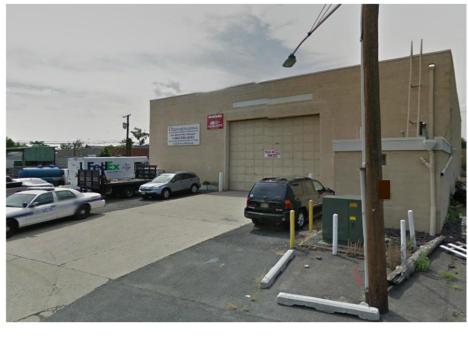

### 233 LODI STREET // HACKENSACK, NJ

**Team Resources**, as exclusive agent, is pleased to present this 8,900 +/- sf industrial property in the heart of Bergen County, NJ. Minutes from Routes 46, 80, & 95. Ideal for warehouse & distribution.

**Overview:** We're pleased to offer this 8,900 +/- sq. ft. free-standing Industrial property equipped with 1 loading dock and 2 drive-in doors, as well as a dry sprinkler system. Minutes from major highways make this location easily accessible for shipping & receiving. Tailboard can accommodate 40' containers and 60' trailers. Warehouse space is column free to easily house excellent racking system. Ideal for warehouse & distribution.