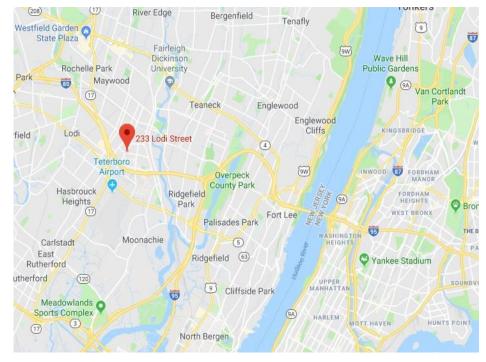

### 233 LODI STREET // HACKENSACK, NJ

**Team Resources**, as exclusive agent, is pleased to present this 8,900 +/- sf industrial property in the heart of Bergen County, NJ. Minutes from Routes 46, 80, & 95. Ideal for warehouse & distribution.

## **PROXIMITY TO KEY LOCATIONS**

| GW Bridge     | 7 +/- miles    | NJ Turnpike | 12 +/- miles |
|---------------|----------------|-------------|--------------|
| Lincoln Tunne | l 12 +/- miles | Port Newark | 17 +/- miles |