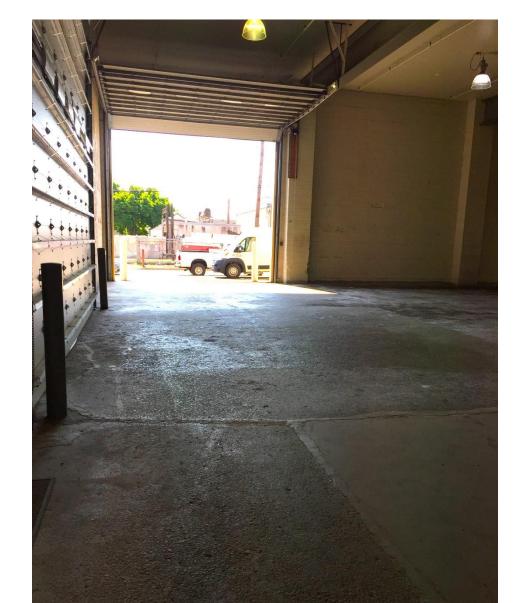

| Property Description |                                                     |  |
|----------------------|-----------------------------------------------------|--|
| Building:            | 8,900 +/- sq. ft.                                   |  |
| Office Space:        | 100 +/- sq. ft.                                     |  |
| Ceiling Height:      | 23' clear                                           |  |
| Power:               | 600 amps                                            |  |
| Loading:             | 1 tailboard doors / 2 drive-in door                 |  |
| Parking:             | 5 cars                                              |  |
| Asking Rental:       | \$11,125/month MG                                   |  |
|                      | (base year taxes and base year insurance included.) |  |
| Occupancy:           | Immediate                                           |  |
|                      |                                                     |  |

**Overview:** We're pleased to offer this 8,900 +/- sq. ft. free-standing Industrial property equipped with 1 loading dock and 2 drive-in doors, as well as a dry sprinkler system. Minutes from major highways make this location easily accessible for shipping & receiving. Tailboard can accommodate 40' containers and 60' trailers. Warehouse space is column free to easily house excellent racking system. Ideal for warehouse & distribution.