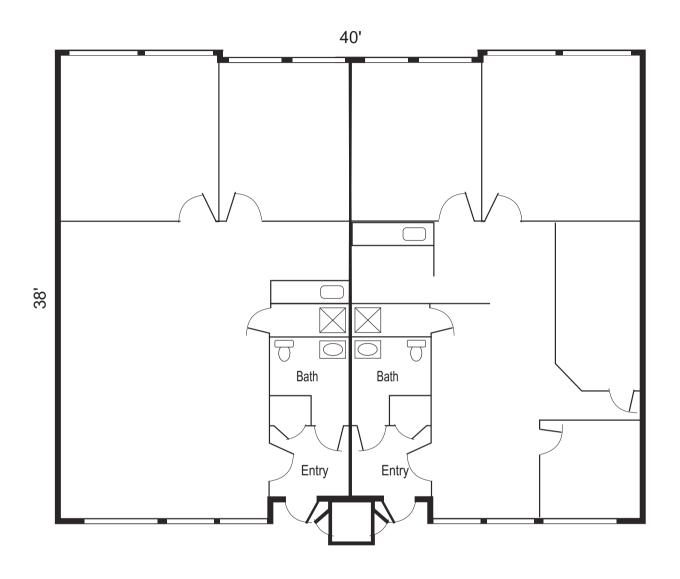

### SPECS:

- PRIME OFFICE IN PROFFESSIONAL BUSINESS PARK
- 5 PRIVATE OFFICES
- MINUTES TO I-90 & RT. 53 INTERCHANGE
- EXCELLENT NATURAL LIGHT
- BEAUTIFULLY LANDSCAPED OFFICE PARK
- TWO KITCHENETTES WITH SINK

Space Available: 1,795 SF Total Building Size: 5,295 SF

Description: Premium Office Unit

Parking: Ample Year Built 1984

Heat: Gas Forced Air & AC

Monthly Rent: \$2,244.00 Per Month (\$15/SF) Gross

Taxes: Included Operating Expenses: Included