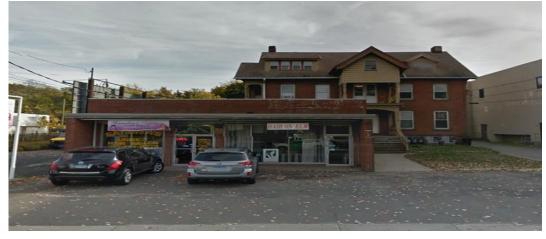

## FOR LEASE 4 OFFICE/ RETAIL/ INDUSTRIAL SPACES APPROXIMATELY 510 SF - 885 SF AVAILABLE 96 Elm Street, West Haven, CT 06516

RETAIL / OFFICE / INDUSTRIAL SPACE THREE UNITS & ONE GARAGE SPACES CAN BE COMBINED

- Left Side- Street Front Unit #1 \$2500 per month plus utilities, approx. 510 SF
- Unit #2 \$4000 per month plus utilities, approx. 880 SF
- Unit #3 \$3,285 per month plus utilities, approx. 855 SF
- Unit #4 Garage \$2,000 per month plus utilities, approx. 815 SF

## **Property Information**

96 Elm Street, New Haven, CT 06516

510 SF Retail/Office-\$2500/mo + util

880 SF Retail/Office- \$4000/mo + util

885 SF Warehouse- \$3285/mo + util