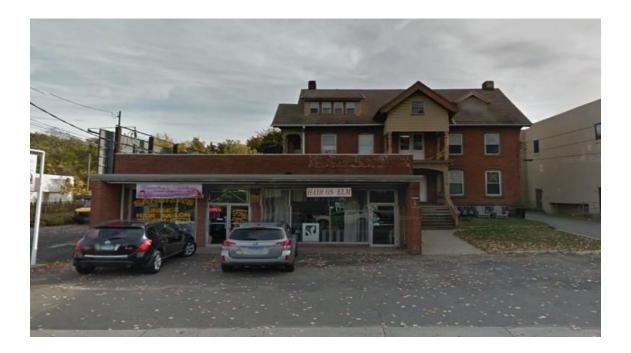

## FOR LEASE 4 OFFICE/ RETAIL/ INDUSTRIAL SPACES APPROXIMATELY 510 SF - 885 SF AVAILABLE 96 Elm Street, West Haven, CT 06516

RETAIL / OFFICE / INDUSTRIAL SPACE THREE UNITS & ONE GARAGE SPACES CAN BE COMBINED

- Left Side- Street Front Unit #1 \$2500 per month plus utilities, approx. 510 SF
- Unit #2 \$4000 per month plus utilities, approx. 880 SF
- Unit #3 \$3,285 per month plus utilities, approx. 855 SF
- Unit #4 Garage \$2,000 per month plus utilities, approx. 815 SF

## **Property Information**

96 Elm Street, New Haven, CT 06516

510 SF Retail/Office-\$2500/mo + util

880 SF Retail/Office- \$4000/mo + util

885 SF Warehouse- \$3285/mo + util