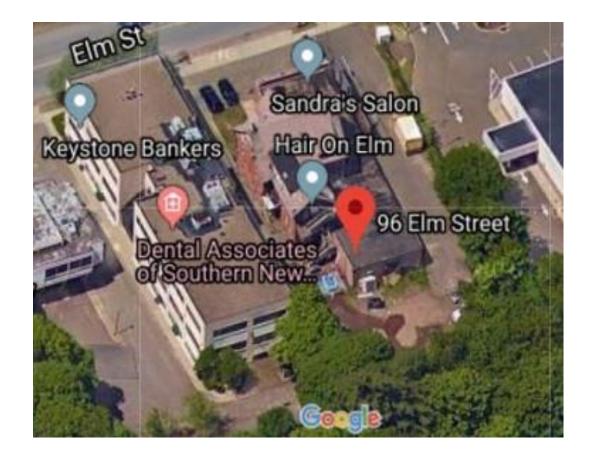

## FOR LEASE 4 OFFICE/ RETAIL/ INDUSTRIAL SPACES APPROXIMATELY 510 SF - 885 SF AVAILABLE 96 Elm Street, West Haven, CT 06516

RETAIL / OFFICE / INDUSTRIAL SPACE THREE UNITS & ONE GARAGE SPACES CAN BE COMBINED

## **Property Information**

96 Elm Street, New Haven, CT 06516

510 SF Retail/Office-\$2500/mo + util

880 SF Retail/Office- \$4000/mo + util

885 SF Warehouse- \$3285/mo + util