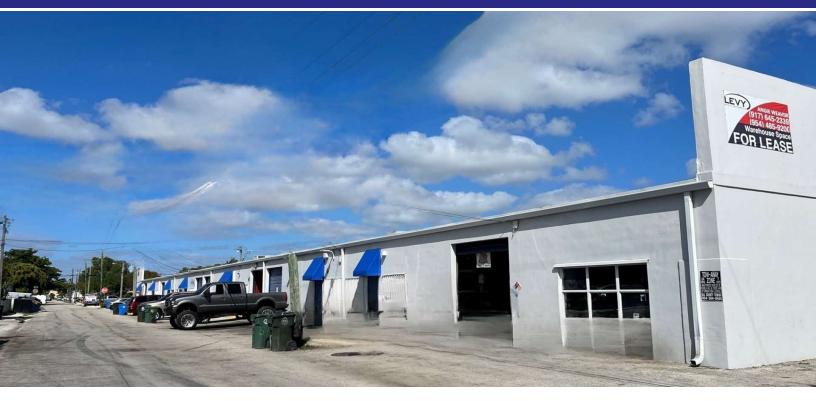

## TAYLOR CREEK HOLDINGS

511-545 NE 32ND STREET, OAKLAND PARK, FL 33334

## PROPERTY DESCRIPTION

Taylor Creek Holdings is a 64,453 square foot small bay industrial warehouse complex built in 1961. It is located about two miles east of the I-95 highway and one block north of NE 5th Avenue. The unit sizes range from 1,200 square feet up to 6,100 square feet and all of the warehouses have 10' x 10' front and rear grade level overhead doors. The property has 11 foot tall ceilings, small office buildouts and 3 phase electrical service, and LED lighting, making this property an ideal fit for industrial businesses. Taylor Creek is zoned I-1 for Light Industrial.

## PROPERTY HIGHLIGHTS

- 3 Phase power
- Front and rear grade level overhead doors
- Small offices
- 11' Clear ceiling height
- All units have concrete construction
- Close to I-95