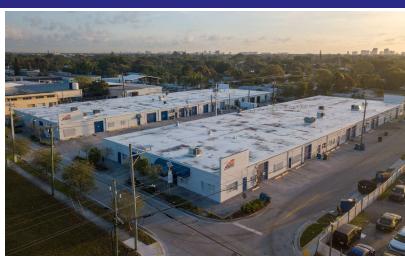

# TAYLOR CREEK HOLDINGS

511-545 NE 32ND STREET, OAKLAND PARK, FL 33334

## PROPERTY DESCRIPTION

Taylor Creek Holdings is a 64,453 square foot small bay industrial warehouse complex built in 1961. It is located about two miles east of the I-95 highway and one block north of NE 5th Avenue. The unit sizes range from 1,200 square feet up to 6,100 square feet and all of the warehouses have 10' x 10' front and rear grade level overhead doors. The property has 11 foot tall ceilings, small office buildouts and 3 phase electrical service, and LED lighting, making this property an ideal fit for industrial businesses. Taylor Creek is zoned I-1 for Light Industrial.