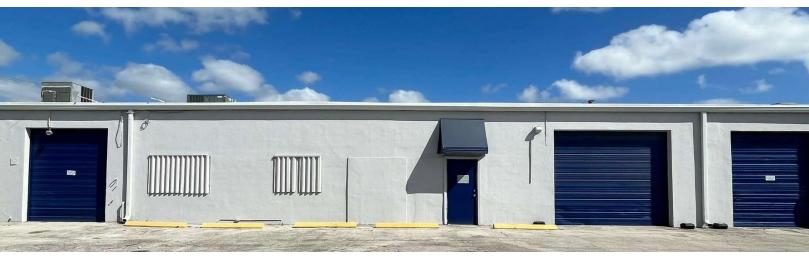

## PROPERTY DESCRIPTION

Taylor Creek Holdings is a 64,453 square foot small bay industrial warehouse complex built in 1961. It is located about two miles east of the I-95 highway and one block north of NE 5th Avenue. The unit sizes range from 1,200 square feet up to 6,100 square feet and all of the warehouses have 10' x 10' front and rear grade level overhead doors. The property has 11 foot tall ceilings, small office buildouts and 3 phase electrical service, and LED lighting, making this property an ideal fit for industrial businesses. Taylor Creek is zoned I-1 for Light Industrial.

## PROPERTY HIGHLIGHTS

- 3 Phase power
- Front and rear grade level overhead doors
- Small offices
- 11' Clear ceiling height
- All units have concrete construction
- Close to I-95