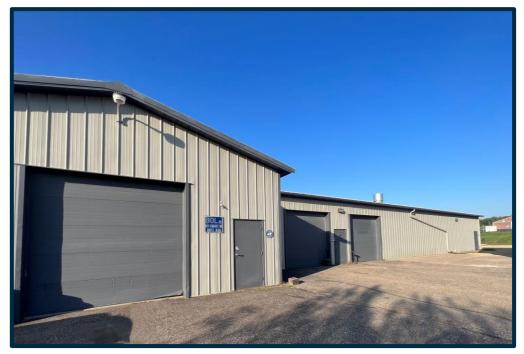

650 Brakke Drive Hudson, WI

### **Building Data:**

Year Built: 1987 Through 2003

24,066 SF Total SF:

Construction: Rock Face Block

Ceiling Heights: 10-18'

Drive-In Doors Doors:

Parking: **Ample** 

Electrical: 240 Volt 200amp