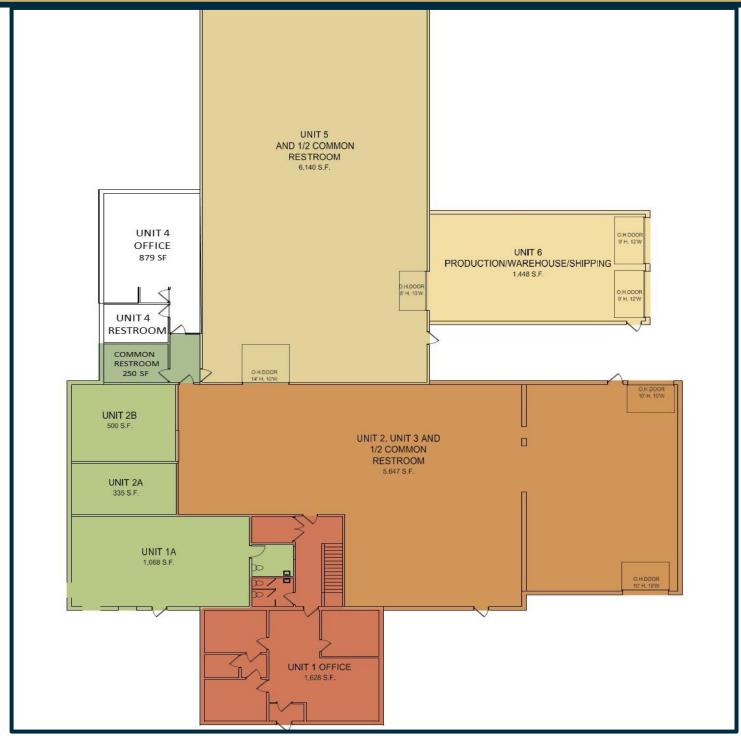

#### **General Information:**

Property Type: Office/Shop/Warehouse

Single/Multi: Multi-Tenant

ongle/Multi: Date Available: TBD Lease Term: **TBD** 

#### Space Available:

2,085 SF - 4,208 SF Office:

Shop/Warehouse: 2,880 SF

#### Rates/SF:

Base Rent: Contact Agent

\$2.75 PSF CAM & RE Tax:

Rent, CAM/TAX, Trash & Utilities Tenant Pays:

### **Building Data:**

Year Built: 1987 Through 2003

24,066 SF Total SF:

Construction: Rock Face Block

Ceiling Heights: 10-18'

Drive-In Doors Doors:

Parking: **Ample** 

Electrical: 240 Volt 200amp