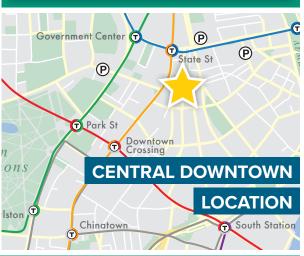

## **FULL FLOOR SUBLEASE**

# 111 DEVONSHIRE STREET

**BOSTON, MA** 



### SPACE

6,101 SF on 2nd floor

## **TERM**

Available immediately through February 28, 2025

### **RATE**

\$35/SF

## **HIGHLIGHTS**

Direct stair access from lobby to avoid elevators
Storage included

#### **BROKER INCENTIVES**

\$2.00/SF Commissions and \$250 Showing Bonus

## **BUILDING FEATURES**

24/7 Building Access
Security Desk 8AM-6PM
On-Site Management
24-Hr Video Surveillance
New Heating System

Double-glazed
Thermopane Windows
Original Historic
Architectural Detail
Updated Common Areas



LINCOLN PROPERTY COMPANY

## 111 DEVONSHIRE STREET

2<sup>ND</sup> FLOOR | 6,101 RSF



Floor Plan measurements are approximate and are for illustrative purposes only. While we do not doubt the floor plans accuracy, we make no guarantee, warranty or representation as to the accuracy and completeness of the floor plan.



#### **BRENDAN MILLER**

Senior Vice President 617.951.4148 bmiller@lpc.com

#### **CHRISTOPHER SCOTT**

Vice President 617.951.4135 cscott@lpc.com