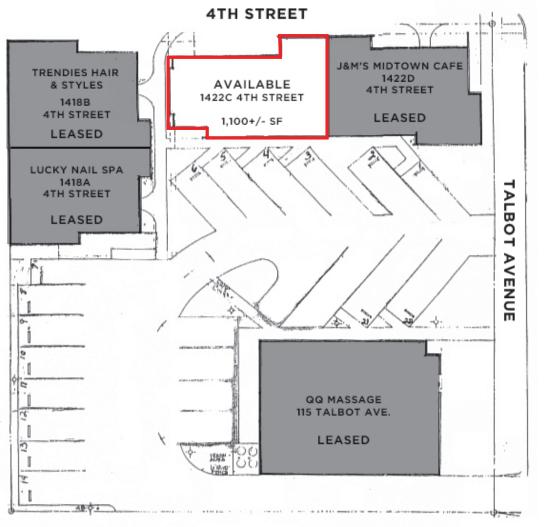

# OFFICE/RETAIL SPACE FOR LEASE

AVAILABLE

COMMON AREA

\_\_\_\_\_

NOT AVAILABLE

PRESENTED BY:

**1422C:** 1,100+/- SF office space with 2 private offices, large reception/open area, and a restroom