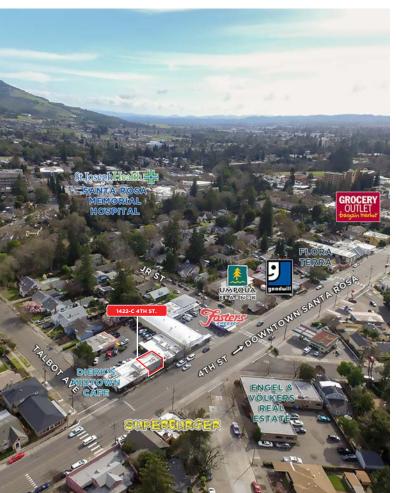

IPTION



1422 4TH STREET SANTA ROSA, CA

# OFFICE/RETAIL SPACE FOR LEASE

#### **DESCRIPTION OF AREA**

This location is in a prime location on the east side of Santa Rosa – on desirable Talbot Avenue in Santa Rosa's best demographic area, near McDonald & Procter Terrace neighborhoods.

#### **NEARBY AMENITIES**

- Restaurants
- · Retail stores
- Parks

#### TRANSPORTATION ACCESS

- Highway 101
- Public Transportation



PRESENTED BY:





1422 4TH STREET SANTA ROSA, CA

# OFFICE/RETAIL SPACE FOR LEASE



AVAILABLE

COMMON AREA

\_\_\_\_\_

NOT AVAILABLE

PRESENTED BY:



## PROPERTY PHOTOS

1422-C 4TH STREET



1422 4TH STREET SANTA ROSA, CA

# OFFICE/RETAIL SPACE FOR LEASE













PRESENTED BY:



### LOCATION MAP



1422 4TH STREET SANTA ROSA, CA

# OFFICE/RETAIL SPACE FOR LEASE





Keegan & Coppin Co., Inc. 1355 North Dutton Avenue Santa Rosa, CA 95401 www.keegancoppin.com (707) 528-1400

The above information, while not guaranteed, has been secured from sources we believe to be reliable. Submitted subject o error, change or withdrawal. An interested party should verify the status of the property and the information herein.

RHONDA DERINGER, PARTNER LIC # 01206401 (707) 528-1400, EXT 267 RDERINGER@KEEGANCOPPIN.COM