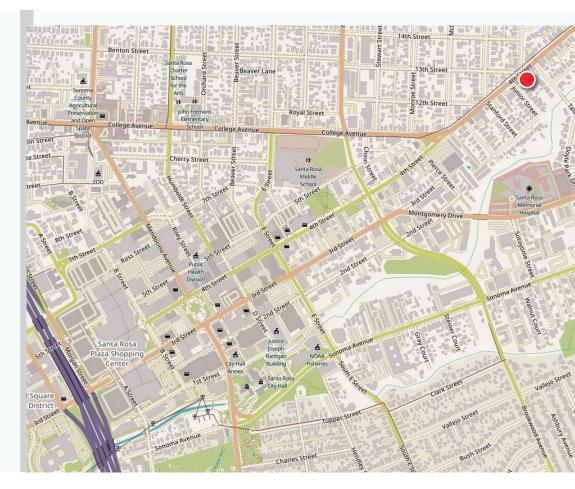

### LOCATION MAP

1422 4TH STREET SANTA ROSA, CA

#### **DESCRIPTION OF AREA**

This location is in a prime location on the east side of Santa Rosa – on desirable Talbot Avenue in Santa Rosa's best demographic area, near McDonald & Procter Terrace neighborhoods.