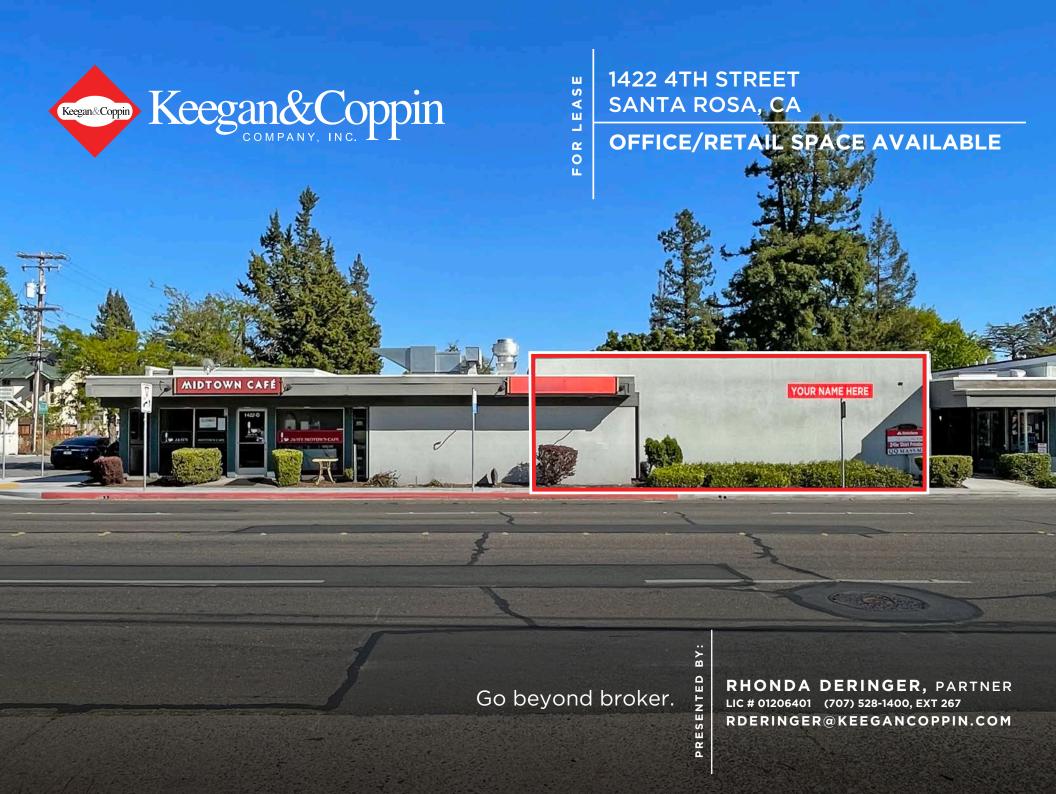

### PROPERTY DETAILS

1422 4TH STREET SANTA ROSA, CA

# OFFICE/RETAIL SPACE FOR LEASE

### **HIGHLIGHTS**

- Convenient east-side location just off 4th Street
- On-Site and street parking
- Zoned General Commercial Allows for many office or personal service or medical office uses
- Building and monument signage
- Multi-tenant neighborhood center

**1422C:** 1,100+/- SF office space with 2 private offices, large reception/open area, and a restroom