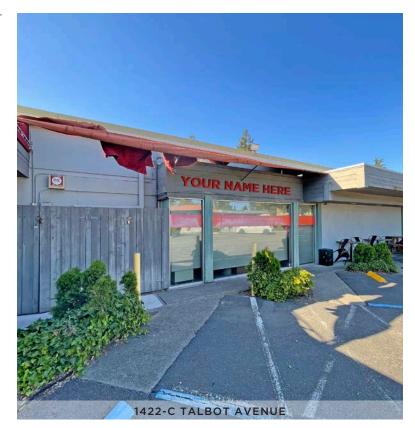

### PROPERTY DETAILS



1422 4TH STREET SANTA ROSA, CA

# OFFICE/RETAIL SPACE FOR LEASE

### PROPERTY INFORMATION

### **HIGHLIGHTS**

- Convenient east-side location just off 4th Street
- On-Site and street parking
- Zoned General Commercial Allows for many office or personal service or medical office uses
- Building and monument signage
- Multi-tenant neighborhood center

**1422C:** 1,100+/- SF office space with 2 private offices, large reception/open area, and a restroom

#### **LEASE TERMS**

#### Rate

**1422C:** \$2.25 per sq ft per month, Gross

#### Terms

3 - 5 year lease term preferred



PRESENTED BY:



### AREA DESCRIPTION



1422 4TH STREET SANTA ROSA, CA

# OFFICE/RETAIL SPACE FOR LEASE

#### **DESCRIPTION OF AREA**

This location is in a prime location on the east side of Santa Rosa – on desirable Talbot Avenue in Santa Rosa's best demographic area, near McDonald & Procter Terrace neighborhoods.

#### **NEARBY AMENITIES**

- Restaurants
- · Retail stores
- Parks

#### TRANSPORTATION ACCESS

- Highway 101
- Public Transportation



PRESENTED BY:





1422 4TH STREET SANTA ROSA, CA

# OFFICE/RETAIL SPACE FOR LEASE



AVAILABLE

COMMON AREA

\_\_\_\_\_

NOT AVAILABLE

PRESENTED BY:



## PROPERTY PHOTOS

1422-C 4TH STREET



1422 4TH STREET SANTA ROSA, CA

# OFFICE/RETAIL SPACE FOR LEASE













PRESENTED BY:



### LOCATION MAP



1422 4TH STREET SANTA ROSA, CA