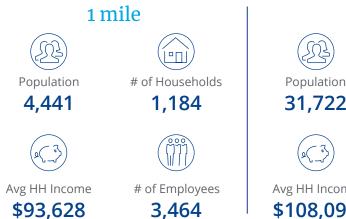

## Demographics

Source: U.S. Census Bureau, Census 2010. Esri forecasts for 2024.

Excellent co-tenancy