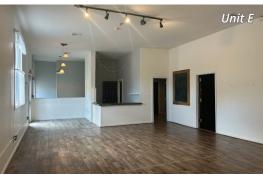

#### **Property Highlights**

- 3,200± to 6,200± SF retail space available for lease at the Smokestack Center, a unique multi-tenanted commercial plaza, in Concord, NH
- Unit E is 3,400± SF featuring updated modern lighting, new flooring, and a flexible floor plan consisting of open space with a full kitchen
- Unit H is 3,200± SF consisting of open space, a kitchen with a hooded oven and floor drains, private office, and a restroom
- Unit M is 6,200± SF on 2 floors consisting of a combination of private offices and open space
- Property features ample on-site parking and is under professional management