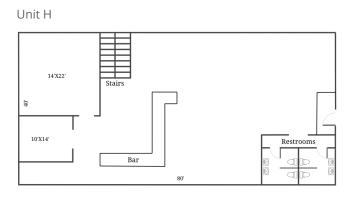

#### **Floor Plans**

### Specifications

| Address:           | 254 N State Street                                                                         |
|--------------------|--------------------------------------------------------------------------------------------|
| Location:          | Concord, NH 03301                                                                          |
| Building Type:     | Retail strip center                                                                        |
| Year Built:        | 1870                                                                                       |
| Total Building SF: | 45,781±                                                                                    |
| Available SF:      | Unit E: 3,400± @ \$9.00 NNN<br>Unit H: 3,200± @ \$10.00 NNN<br>Unit M: 6,200± @ \$9.65 NNN |
| Floors:            | 2                                                                                          |
| Utilities:         | Municipal water & sewer<br>Natural gas                                                     |
| Zoning:            | Institutional                                                                              |
| Parking:           | Ample on-site                                                                              |
| 2023 NNN Expenses: | \$4.50 PSF                                                                                 |
| Accessibility:     | Conveniently located just 4 minutes<br>from I-93 and downtown Concord, NH                  |