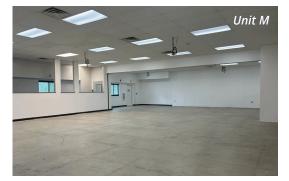

#### **Floor Plans**

### Specifications

| Address:           | 254 N State Street                                                                         |
|--------------------|--------------------------------------------------------------------------------------------|
| Location:          | Concord, NH 03301                                                                          |
| Building Type:     | Retail strip center                                                                        |
| Year Built:        | 1870                                                                                       |
| Total Building SF: | 45,781±                                                                                    |
| Available SF:      | Unit E: 3,400± @ \$9.00 NNN<br>Unit H: 3,200± @ \$10.00 NNN<br>Unit M: 6,200± @ \$9.65 NNN |
| Floors:            | 2                                                                                          |
| Utilities:         | Municipal water & sewer<br>Natural gas                                                     |
| Zoning:            | Institutional                                                                              |
| Parking:           | Ample on-site                                                                              |
| 2023 NNN Expenses: | \$4.50 PSF                                                                                 |
| Accessibility:     | Conveniently located just 4 minutes<br>from I-93 and downtown Concord, NH                  |

#### **Property Highlights**

- 3,200± to 6,200± SF retail space available for lease at the Smokestack Center, a unique multi-tenanted commercial plaza, in Concord, NH
- Unit E is 3,400± SF featuring updated modern lighting, new flooring, and a flexible floor plan consisting of open space with a full kitchen
- Unit H is 3,200± SF consisting of open space, a kitchen with a hooded oven and floor drains, private office, and a restroom
- Unit M is 6,200± SF on 2 floors consisting of a combination of private offices and open space
- Property features ample on-site parking and is under professional management