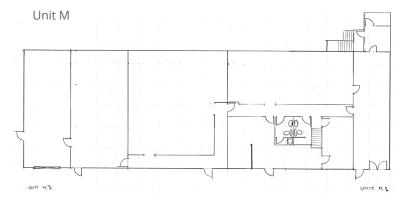

#### **Floor Plans**

#### **Property Highlights**

- 3,200± to 6,200± SF retail space available for lease at the Smokestack Center, a unique multi-tenanted commercial plaza, in Concord, NH
- Unit E is 3,400± SF featuring updated modern lighting, new flooring, and a flexible floor plan consisting of open space with a full kitchen
- Unit H is 3,200± SF consisting of open space, a kitchen with a hooded oven and floor drains, private office, and a restroom
- Unit M is 6,200± SF on 2 floors consisting of a combination of private offices and open space
- Property features ample on-site parking and is under professional management