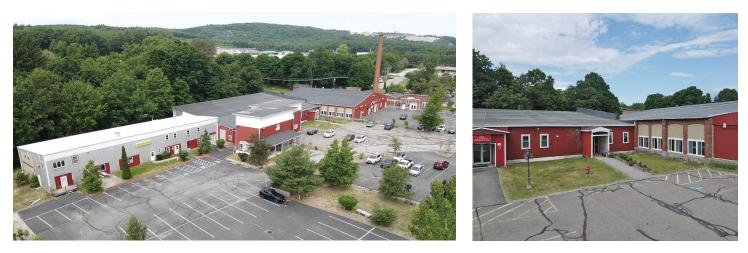

### Specifications

| Address:           | 254 N State Street                                                                         |
|--------------------|--------------------------------------------------------------------------------------------|
| Location:          | Concord, NH 03301                                                                          |
| Building Type:     | Retail strip center                                                                        |
| Year Built:        | 1870                                                                                       |
| Total Building SF: | 45,781±                                                                                    |
| Available SF:      | Unit E: 3,400± @ \$9.00 NNN<br>Unit H: 3,200± @ \$10.00 NNN<br>Unit M: 6,200± @ \$9.65 NNN |
| Floors:            | 2                                                                                          |
| Utilities:         | Municipal water & sewer<br>Natural gas                                                     |
| Zoning:            | Institutional                                                                              |
| Parking:           | Ample on-site                                                                              |
| 2023 NNN Expenses: | \$4.50 PSF                                                                                 |
| Accessibility:     | Conveniently located just 4 minutes<br>from I-93 and downtown Concord, NH                  |

#### **Property Highlights**

- 3,200± to 6,200± SF retail space available for lease at the Smokestack Center, a unique multi-tenanted commercial plaza, in Concord, NH
- Unit E is 3,400± SF featuring updated modern lighting, new flooring, and a flexible floor plan consisting of open space with a full kitchen
- Unit H is 3,200± SF consisting of open space, a kitchen with a hooded oven and floor drains, private office, and a restroom
- Unit M is 6,200± SF on 2 floors consisting of a combination of private offices and open space
- Property features ample on-site parking and is under professional management