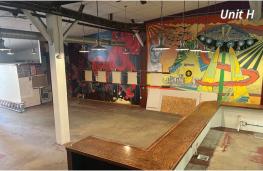

#### **Floor Plans**

### Specifications

| Address:           | 254 N State Street                                                                         |
|--------------------|--------------------------------------------------------------------------------------------|
| Location:          | Concord, NH 03301                                                                          |
| Building Type:     | Retail strip center                                                                        |
| Year Built:        | 1870                                                                                       |
| Total Building SF: | 45,781±                                                                                    |
| Available SF:      | Unit E: 3,400± @ \$9.00 NNN<br>Unit H: 3,200± @ \$10.00 NNN<br>Unit M: 6,200± @ \$9.65 NNN |
| Floors:            | 2                                                                                          |
| Utilities:         | Municipal water & sewer<br>Natural gas                                                     |
| Zoning:            | Institutional                                                                              |
| Parking:           | Ample on-site                                                                              |
| 2023 NNN Expenses: | \$4.50 PSF                                                                                 |
| Accessibility:     | Conveniently located just 4 minutes<br>from I-93 and downtown Concord, NH                  |

#### **Property Highlights**

- 3,200± to 6,200± SF retail space available for lease at the Smokestack Center, a unique multi-tenanted commercial plaza, in Concord, NH
- Unit E is 3,400± SF featuring updated modern lighting, new flooring, and a flexible floor plan consisting of open space with a full kitchen
- Unit H is 3,200± SF consisting of open space, a kitchen with a hooded oven and floor drains, private office, and a restroom
- Unit M is 6,200± SF on 2 floors consisting of a combination of private offices and open space
- Property features ample on-site parking and is under professional management