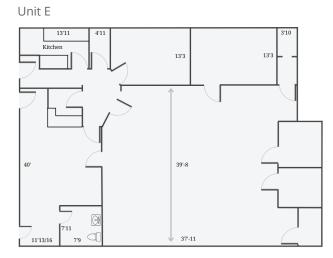

#### **Floor Plans**

### Specifications

| Address:           | 254 N State Street                                                                         |
|--------------------|--------------------------------------------------------------------------------------------|
| Location:          | Concord, NH 03301                                                                          |
| Building Type:     | Retail strip center                                                                        |
| Year Built:        | 1870                                                                                       |
| Total Building SF: | 45,781±                                                                                    |
| Available SF:      | Unit E: 3,400± @ \$9.00 NNN<br>Unit H: 3,200± @ \$10.00 NNN<br>Unit M: 6,200± @ \$9.65 NNN |
| Floors:            | 2                                                                                          |
| Utilities:         | Municipal water & sewer<br>Natural gas                                                     |
| Zoning:            | Institutional                                                                              |
| Parking:           | Ample on-site                                                                              |
| 2023 NNN Expenses: | \$4.50 PSF                                                                                 |
| Accessibility:     | Conveniently located just 4 minutes<br>from I-93 and downtown Concord, NH                  |