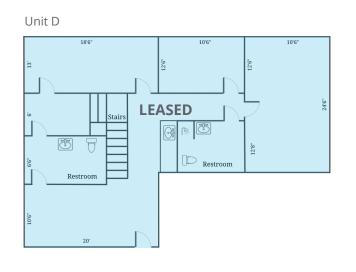

#### **Floor Plans**

### Specifications

| Address:           | 254 N State Street                                                                         |
|--------------------|--------------------------------------------------------------------------------------------|
| Location:          | Concord, NH 03301                                                                          |
| Building Type:     | Retail strip center                                                                        |
| Year Built:        | 1870                                                                                       |
| Total Building SF: | 45,781±                                                                                    |
| Available SF:      | Unit E: 3,400± @ \$9.00 NNN<br>Unit H: 3,200± @ \$10.00 NNN<br>Unit M: 6,200± @ \$9.65 NNN |
| Floors:            | 2                                                                                          |
| Utilities:         | Municipal water & sewer<br>Natural gas                                                     |
| Zoning:            | Institutional                                                                              |
| Parking:           | Ample on-site                                                                              |
| 2023 NNN Expenses: | \$4.50 PSF                                                                                 |
| Accessibility:     | Conveniently located just 4 minutes<br>from I-93 and downtown Concord, NH                  |