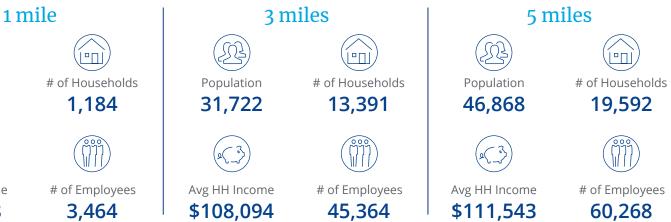

## Demographics

Source: U.S. Census Bureau, Census 2010. Esri forecasts for 2024.

Excellent co-tenancy