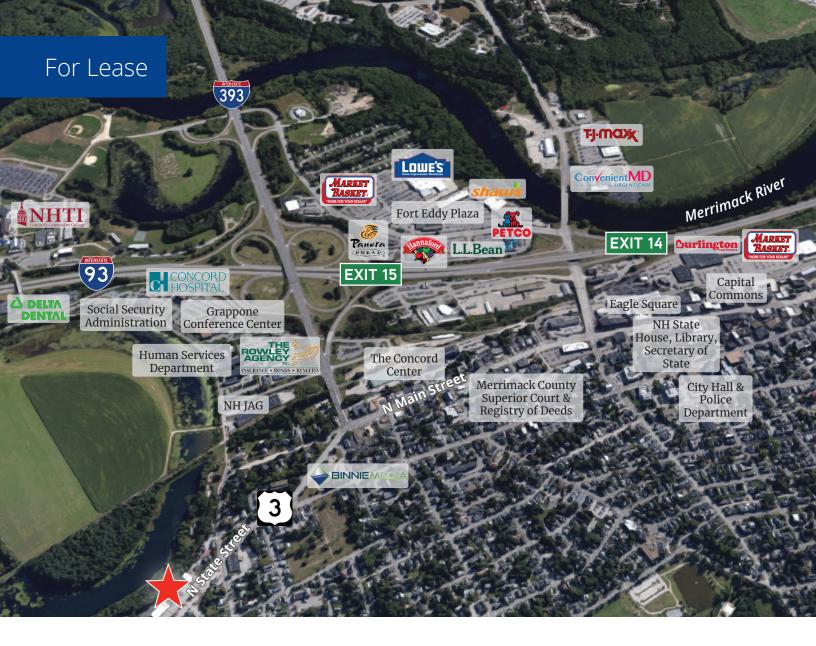

## Demographics

Source: U.S. Census Bureau, Census 2010. Esri forecasts for 2024.

Excellent co-tenancy