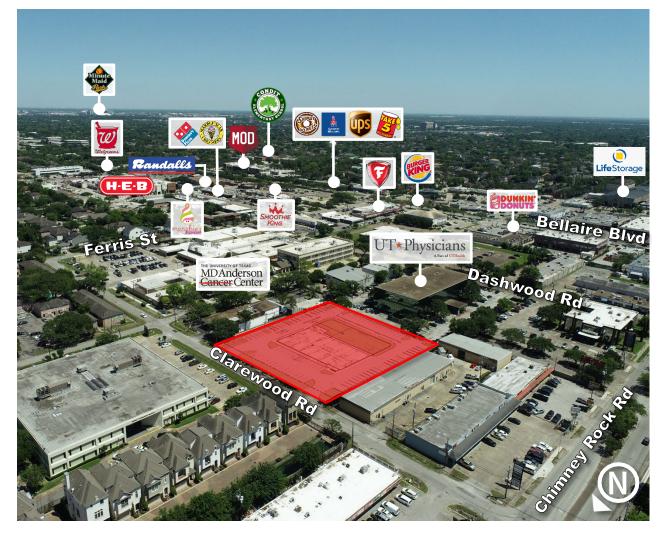

# PROPERTY **AERIAL**

### + 1.6364 AC | 5420 DASHWOOD DRIVE | HOUSTON, TX 77032 (()) JLL 4

Although information has been obtained from sources deemed reliable, JLL does not make any guarantees, warranties or representations, express or implied, as to the completeness or accuracy as to the information contained herein. Any projections, opinions, assumptions or estimates used are for example only. There may be differences between projected and actual results, and those differences may be material. JLL does not accept any liability for any loss or damage suffered by any party resulting from reliance on this information. If the recipient of this information has signed a confidentiality agreement with JLL regarding this matter, this information is subject to the terms of that agreement. ©2024 Jones Lang LaSalle IP, Inc. All rights reserved.