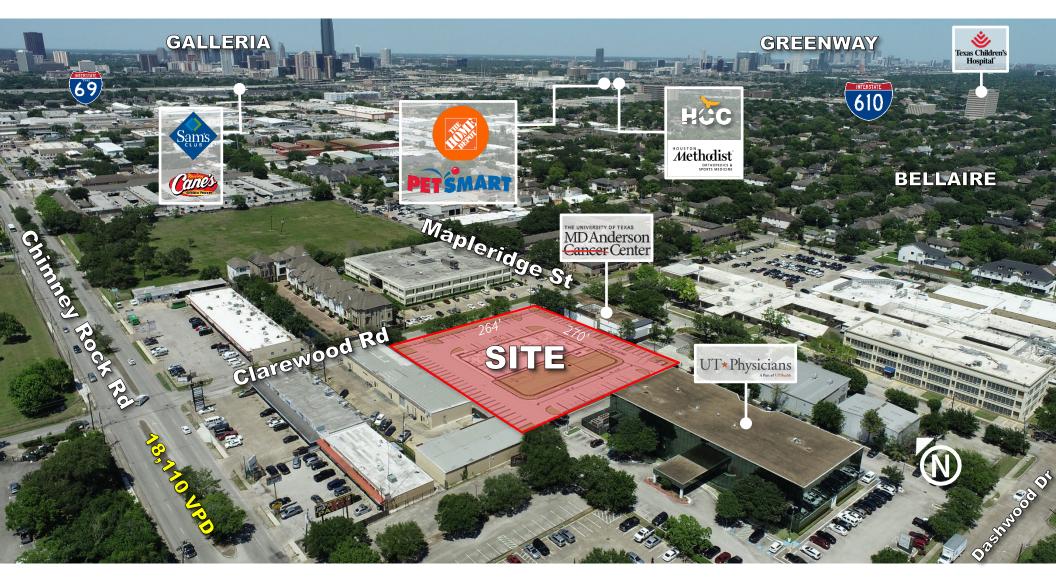

# AREA LOCATION

### +1.6364 AC | 5420 DASHWOOD DRIVE | HOUSTON, TX 77032 ()) JLL 2

#### Location

Located on Clarewood Drive just east of Chimney Rock Road

#### Size

±1.6364 AC (264'X270')

#### **Highest & Best Use**

Daycare, School

#### Schools

Condit Elementary School, Pershing Middle School, Bellaire High School

#### Chimney Rock Rd, north of Dashwood Dr

| Traffic Counts | 18,110 |
|----------------|--------|
|                |        |

| Bellaire Blvd, east of | Chimney Rock Rd |
|------------------------|-----------------|
| Traffic Counts         | 29,549          |