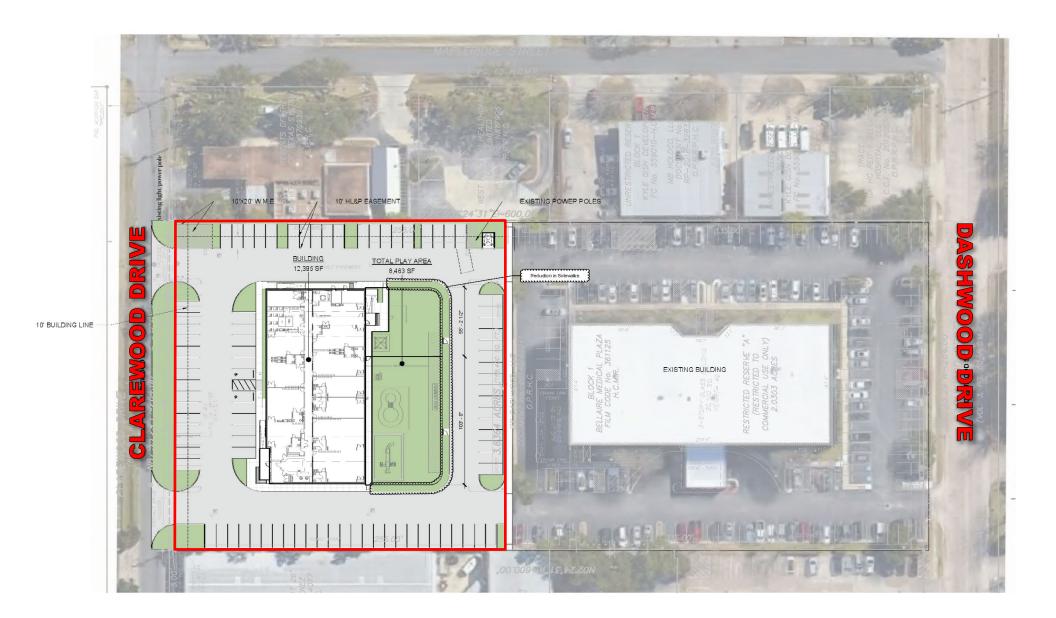

# PROPERTY **SURVEY**

### + 1.6364 AC | 5420 DASHWOOD DRIVE | HOUSTON, TX 77032 (()) JLL 3

#### Size

±1.6364 AC (264'X270')