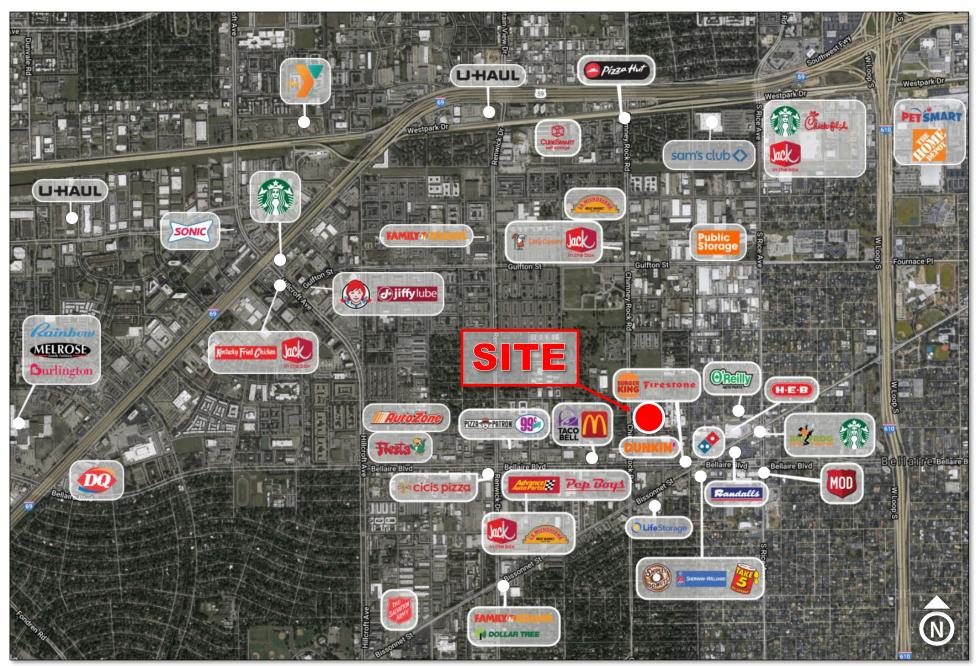

# PROPERTY **AERIAL**

### + 1.6364 AC | 5420 DASHWOOD DRIVE | HOUSTON, TX 77032 (()) JLL 4

Although information has been obtained from sources deemed reliable, JLL does not make any guarantees, warranties or representations, express or implied, as to the completeness or accuracy as to the information contained herein. Any projections, opinions, assumptions or estimates used are for example only. There may be differences between projected and actual results, and those differences may be material. JLL does not accept any liability for any loss or damage suffered by any party resulting from reliance on this information. If the recipient of this information has signed a confidentiality agreement with JLL regarding this matter, this information is subject to the terms of that agreement. ©2024 Jones Lang LaSalle IP, Inc. All rights reserved.