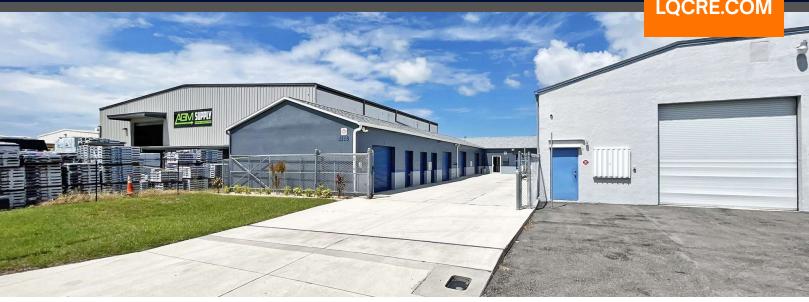

1116 SE 12th Court | Cape Coral, FL 33990 Flex Space For Sale

LQCRE.COM

0.17 AC

3,510 SF **SIZE** 

1973 / 2018 **BUILT / REN** 

- Excellent owner/user location in the heart of Cape Coral.
- Property features a mix of flex space with air conditioned office.
- 2 roll-up doors accessing front and rear of the property.
- 7-unit storage facility that is currently 100% occupied.
- Contact listing broker for income figures for the storage units.