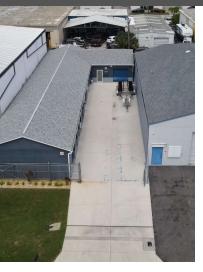

1116 SE 12th Court | Cape Coral, FL 33990 Flex Space For Sale

LQCRE.COM

0.17 AC

3,510 SF **SIZE** 

1973 / 2018 **BUILT / REN** 

- Excellent owner/user location in the heart of Cape Coral.
- Property features a mix of flex space with air conditioned office.
- 2 roll-up doors accessing front and rear of the property.
- 7-unit storage facility that is currently 100% occupied.
- Contact listing broker for income figures for the storage units.