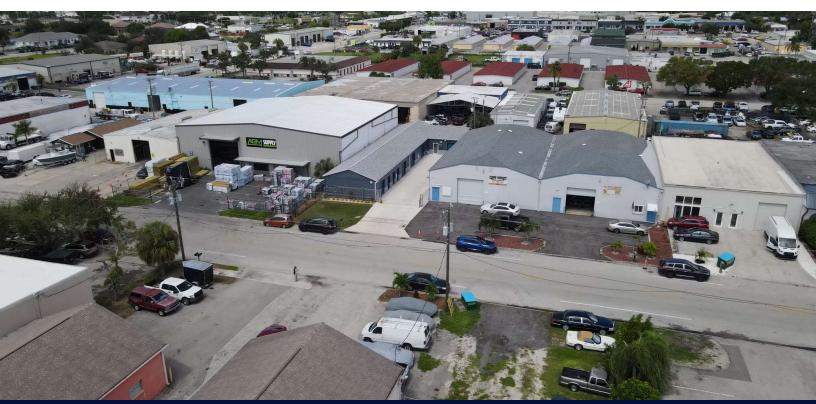

1116 SE 12th Court | Cape Coral, FL 33990 Flex Space For Sale

LQCRE.COM

0.17 AC

3,510 SF **SIZE** 

1973 / 2018 **BUILT / REN** 

- Excellent owner/user location in the heart of Cape Coral.
- Property features a mix of flex space with air conditioned office.
- 2 roll-up doors accessing front and rear of the property.
- 7-unit storage facility that is currently 100% occupied.
- Contact listing broker for income figures for the storage units.