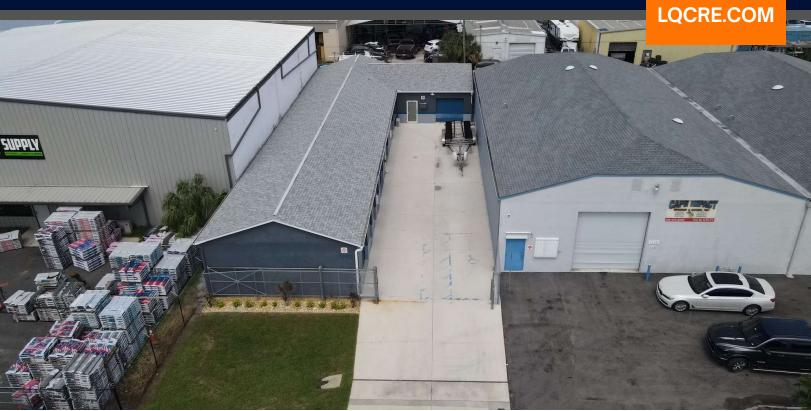

1116 SE 12th Court | Cape Coral, FL 33990 Flex Space For Sale

LQCRE.COM

0.17 AC

3,510 SF **SIZE** 

1973 / 2018 **BUILT / REN** 

- Excellent owner/user location in the heart of Cape Coral.
- Property features a mix of flex space with air conditioned office.
- 2 roll-up doors accessing front and rear of the property.
- 7-unit storage facility that is currently 100% occupied.
- Contact listing broker for income figures for the storage units.