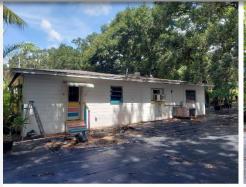

# **HIGHLIGHTS**

- ➤ 1.5<u>+</u> AC of Land
- Potential Redevelopment Opportunity
- > RDC-6 Zoning & CN Zoning / R-6 Future Land Use
- > Parcel ID #: U-02-29-20-ZZZ-000002-32340.0
- Older SFR utilized nursery office on property needs repairs.
- ➤ Property features 100′± of frontage on W. Dr. MLK Jr. Blvd. as well as access from both MLK Blvd. and Highland Ave.
- **➤ ASKING PRICE: \$575,000**

- 1.5<u>+</u> Acres
- 100'+ of Frontage on W. Dr. Martin Luther King Jr. Blvd.
- Access from Highland Ave. & W. Dr. Martin Luther King Jr. Blvd.
- Mixed Zoning CN & RDC-6
- Water & Sewer Nearby
- Older SFR on property that is utilized as nursery office needs repairs!

## **Property Photos**

#### **Property Photos**