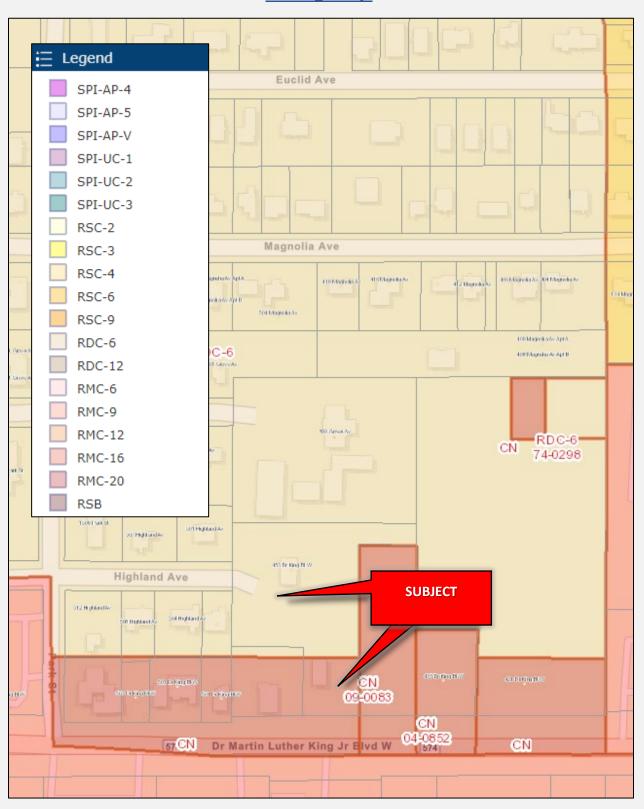

. Boulevard. This infill property has a mix of commercial neighborhood and duplex (RDC-6 Zoning).

- 1.5<u>+</u> Acres
- 100'+ of Frontage on W. Dr. Martin Luther King Jr. Blvd.
- Access from Highland Ave. & W. Dr. Martin Luther King Jr. Blvd.
- Mixed Zoning CN & RDC-6
- Water & Sewer Nearby
- Older SFR on property that is utilized as nursery office needs repairs!



**Asking Price: \$575,000** 







MIKE CLIGGITT, CCIM, MAI, MRICS T: 813-810-1615 mike@cliggitt.com

# Southern 1.5+ Acres

453 W. Dr. Martin Luther King Jr. Blvd. | Seffner, FL 33584



## **Property Photos**















#### **Property Photos**















## **Property Maps**



















#### **Parcel Maps**







#### **Flood Map**



#### **Wetland Map**





#### **Traffic Map**





#### **Zoning Map**