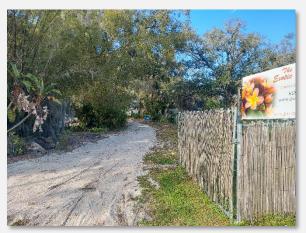

ted Parties resulting from the use of this property summary.



## **Former Tropical Nursery Property**

FOR SALE Don't miss out on this prime development opportunity! 1.5+ acres with 100'+ frontage on W. Dr. MLK Jr. Boulevard. This infill property has a mix of commercial neighborhood and duplex (RDC-6 Zoning).

- 1.5<u>+</u> Acres
- 100'+ of Frontage on W. Dr. Martin Luther King Jr. Blvd.
- Access from Highland Ave. & W. Dr. Martin Luther King Jr. Blvd.
- Mixed Zoning CN & RDC-6
- Water & Sewer Nearby
- Older SFR on property that is utilized as nursery office needs repairs!



**Asking Price: \$575,000** 







MIKE CLIGGITT, CCIM, MAI, MRICS T: 813-810-1615 mike@cliggitt.com

# Southern 1.5+ Acres

453 W. Dr. Martin Luther King Jr. Blvd. | Seffner, FL 33584



## **Property Photos**















#### **Property Photos**















## **Property Maps**



















#### **Parcel Maps**







#### **Flood Map**



#### **Wetland Map**





#### **Traffic Map**





#### **Zoning Map**