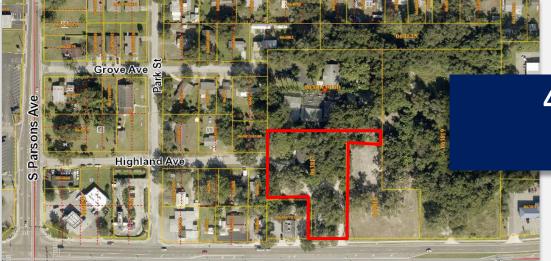

# **HIGHLIGHTS**

- ➤ 1.5<u>+</u> AC of Land
- Potential Redevelopment Opportunity
- > RDC-6 Zoning & CN Zoning / R-6 Future Land Use
- > Parcel ID #: U-02-29-20-ZZZ-000002-32340.0
- Older SFR utilized nursery office on property needs repairs.
- ➤ Property features 100′± of frontage on W. Dr. MLK Jr. Blvd. as well as access from both MLK Blvd. and Highland Ave.
- **➤ ASKING PRICE: \$575,000**

## **Former Tropical Nursery Property**

FOR SALE Don't miss out on this prime development opportunity! 1.5+ acres with 100'+ frontage on W. Dr. MLK Jr. Boulevard. This infill property has a mix of commercial neighborhood and duplex (RDC-6 Zoning).

- 1.5<u>+</u> Acres
- 100'+ of Frontage on W. Dr. Martin Luther King Jr. Blvd.
- Access from Highland Ave. & W. Dr. Martin Luther King Jr. Blvd.
- Mixed Zoning CN & RDC-6
- Water & Sewer Nearby
- Older SFR on property that is utilized as nursery office needs repairs!

## **Property Maps**

#### **Parcel Maps**