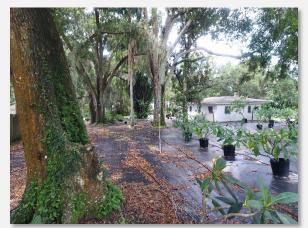

this property summary.



## **Former Tropical Nursery Property**

FOR SALE Don't miss out on this prime development opportunity! 1.5+ acres with 100'+ frontage on W. Dr. MLK Jr. Boulevard. This infill property has a mix of commercial neighborhood and duplex (RDC-6 Zoning).

- 1.5<u>+</u> Acres
- 100'+ of Frontage on W. Dr. Martin Luther King Jr. Blvd.
- Access from Highland Ave. & W. Dr. Martin Luther King Jr. Blvd.
- Mixed Zoning CN & RDC-6
- Water & Sewer Nearby
- Older SFR on property that is utilized as nursery office needs repairs!



**Asking Price: \$575,000** 







MIKE CLIGGITT, CCIM, MAI, MRICS T: 813-810-1615 mike@cliggitt.com

# Southern 1.5+ Acres

453 W. Dr. Martin Luther King Jr. Blvd. | Seffner, FL 33584



## **Property Photos**















#### **Property Photos**















## **Property Maps**



















#### **Parcel Maps**







#### **Flood Map**



#### **Wetland Map**





#### **Traffic Map**





#### **Zoning Map**