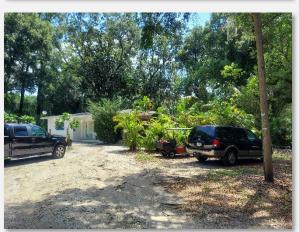

perty summary.



## **Former Tropical Nursery Property**

FOR SALE Don't miss out on this prime development opportunity! 1.5+ acres with 100'+ frontage on W. Dr. MLK Jr. Boulevard. This infill property has a mix of commercial neighborhood and duplex (RDC-6 Zoning).

- 1.5<u>+</u> Acres
- 100'+ of Frontage on W. Dr. Martin Luther King Jr. Blvd.
- Access from Highland Ave. & W. Dr. Martin Luther King Jr. Blvd.
- Mixed Zoning CN & RDC-6
- Water & Sewer Nearby
- Older SFR on property that is utilized as nursery office needs repairs!



**Asking Price: \$575,000** 







MIKE CLIGGITT, CCIM, MAI, MRICS T: 813-810-1615 mike@cliggitt.com

# Southern 1.5+ Acres

453 W. Dr. Martin Luther King Jr. Blvd. | Seffner, FL 33584



## **Property Photos**















#### **Property Photos**















## **Property Maps**



















#### **Parcel Maps**







#### **Flood Map**



#### **Wetland Map**





#### **Traffic Map**





#### **Zoning Map**