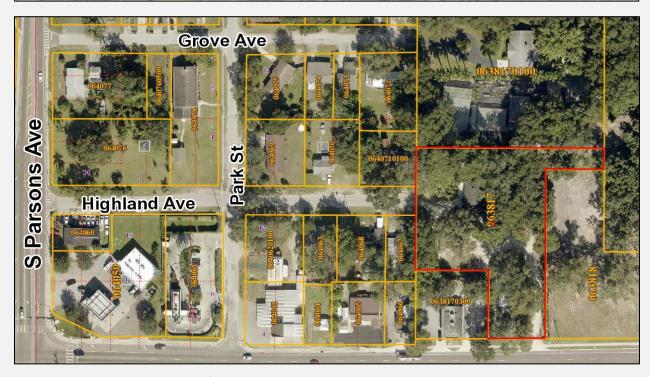

Tropical Nursery Property**

FOR SALE Don't miss out on this prime development opportunity! 1.5+ acres with 100'+ frontage on W. Dr. MLK Jr. Boulevard. This infill property has a mix of commercial neighborhood and duplex (RDC-6 Zoning).

- 1.5<u>+</u> Acres
- 100'+ of Frontage on W. Dr. Martin Luther King Jr. Blvd.
- Access from Highland Ave. & W. Dr. Martin Luther King Jr. Blvd.
- Mixed Zoning CN & RDC-6
- Water & Sewer Nearby
- Older SFR on property that is utilized as nursery office needs repairs!



**Asking Price: \$575,000** 







MIKE CLIGGITT, CCIM, MAI, MRICS T: 813-810-1615 mike@cliggitt.com

# Southern 1.5+ Acres

453 W. Dr. Martin Luther King Jr. Blvd. | Seffner, FL 33584



## **Property Photos**















#### **Property Photos**















## **Property Maps**



















#### **Parcel Maps**







#### **Flood Map**



#### **Wetland Map**





#### **Traffic Map**





#### **Zoning Map**