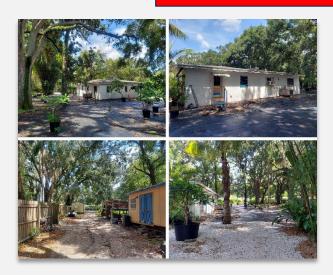

g all such information. The bearer of this property summary agrees that neither Cliggitt Realty nor the Seller shall have any liability for any reason to any Potential Purchaser or Related Parties resulting from the use of this property summary.



## **Former Tropical Nursery Property**

FOR SALE Don't miss out on this prime development opportunity! 1.5+ acres with 100'+ frontage on W. Dr. MLK Jr. Boulevard. This infill property has a mix of commercial neighborhood and duplex (RDC-6 Zoning).

- 1.5<u>+</u> Acres
- 100'+ of Frontage on W. Dr. Martin Luther King Jr. Blvd.
- Access from Highland Ave. & W. Dr. Martin Luther King Jr. Blvd.
- Mixed Zoning CN & RDC-6
- Water & Sewer Nearby
- Older SFR on property that is utilized as nursery office needs repairs!



**Asking Price: \$575,000** 







MIKE CLIGGITT, CCIM, MAI, MRICS T: 813-810-1615 mike@cliggitt.com

# Southern 1.5+ Acres

453 W. Dr. Martin Luther King Jr. Blvd. | Seffner, FL 33584



## **Property Photos**















#### **Property Photos**















## **Property Maps**



















#### **Parcel Maps**







#### **Flood Map**



#### **Wetland Map**





#### **Traffic Map**





#### **Zoning Map**