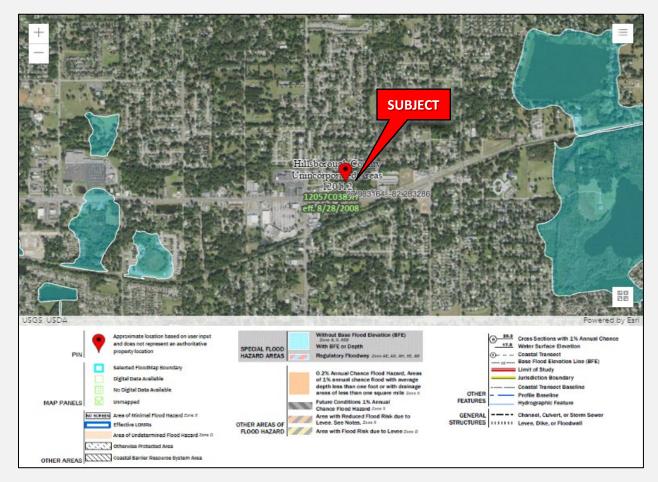

me development opportunity! 1.5+ acres with 100'+ frontage on W. Dr. MLK Jr. Boulevard. This infill property has a mix of commercial neighborhood and duplex (RDC-6 Zoning).

- 1.5<u>+</u> Acres
- 100'+ of Frontage on W. Dr. Martin Luther King Jr. Blvd.
- Access from Highland Ave. & W. Dr. Martin Luther King Jr. Blvd.
- Mixed Zoning CN & RDC-6
- Water & Sewer Nearby
- Older SFR on property that is utilized as nursery office needs repairs!



**Asking Price: \$575,000** 







MIKE CLIGGITT, CCIM, MAI, MRICS T: 813-810-1615 mike@cliggitt.com

# Southern 1.5+ Acres

453 W. Dr. Martin Luther King Jr. Blvd. | Seffner, FL 33584



## **Property Photos**















#### **Property Photos**















## **Property Maps**



















#### **Parcel Maps**







#### **Flood Map**



#### **Wetland Map**





#### **Traffic Map**





#### **Zoning Map**