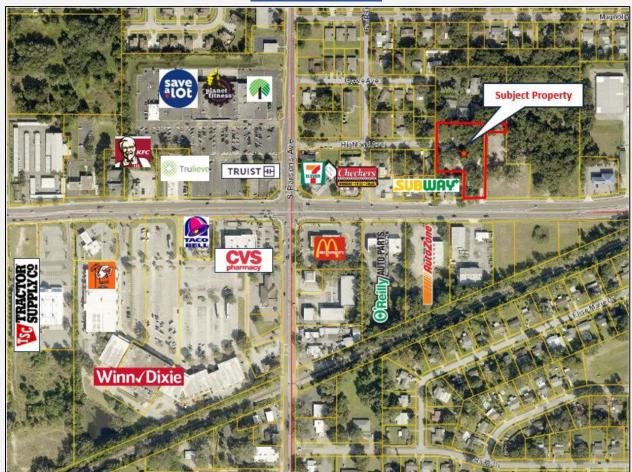

r Tropical Nursery Property**

FOR SALE Don't miss out on this prime development opportunity! 1.5+ acres with 100'+ frontage on W. Dr. MLK Jr. Boulevard. This infill property has a mix of commercial neighborhood and duplex (RDC-6 Zoning).

- 1.5<u>+</u> Acres
- 100'+ of Frontage on W. Dr. Martin Luther King Jr. Blvd.
- Access from Highland Ave. & W. Dr. Martin Luther King Jr. Blvd.
- Mixed Zoning CN & RDC-6
- Water & Sewer Nearby
- Older SFR on property that is utilized as nursery office needs repairs!



**Asking Price: \$575,000** 







MIKE CLIGGITT, CCIM, MAI, MRICS T: 813-810-1615 mike@cliggitt.com

# Southern 1.5+ Acres

453 W. Dr. Martin Luther King Jr. Blvd. | Seffner, FL 33584



## **Property Photos**















#### **Property Photos**















## **Property Maps**



















#### **Parcel Maps**







#### **Flood Map**



#### **Wetland Map**





#### **Traffic Map**





#### **Zoning Map**