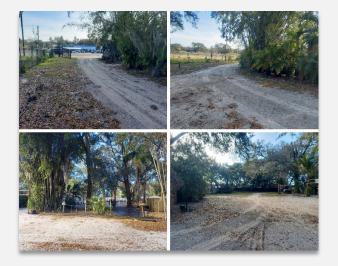

all such information. The bearer of this property summary agrees that neither Cliggitt Realty nor the Seller shall have any liability for any reason to any Potential Purchaser or Related Parties resulting from the use of this property summary.



## **Former Tropical Nursery Property**

FOR SALE Don't miss out on this prime development opportunity! 1.5+ acres with 100'+ frontage on W. Dr. MLK Jr. Boulevard. This infill property has a mix of commercial neighborhood and duplex (RDC-6 Zoning).

- 1.5<u>+</u> Acres
- 100'+ of Frontage on W. Dr. Martin Luther King Jr. Blvd.
- Access from Highland Ave. & W. Dr. Martin Luther King Jr. Blvd.
- Mixed Zoning CN & RDC-6
- Water & Sewer Nearby
- Older SFR on property that is utilized as nursery office needs repairs!



**Asking Price: \$575,000** 







MIKE CLIGGITT, CCIM, MAI, MRICS T: 813-810-1615 mike@cliggitt.com

# Southern 1.5+ Acres

453 W. Dr. Martin Luther King Jr. Blvd. | Seffner, FL 33584



## **Property Photos**















#### **Property Photos**















## **Property Maps**



















#### **Parcel Maps**







#### **Flood Map**



#### **Wetland Map**





#### **Traffic Map**





#### **Zoning Map**