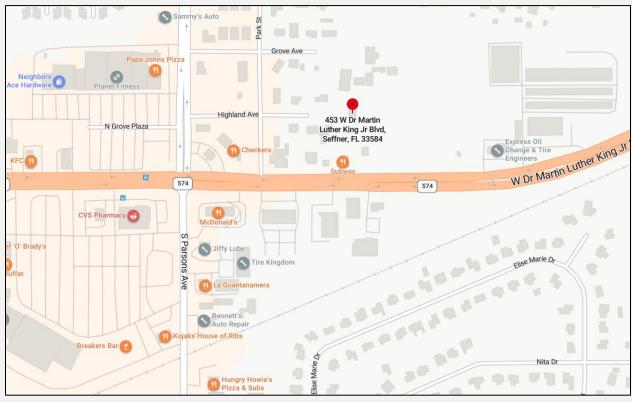

## **Property Maps**

# Southern 1.5+ Acres

453 W. Dr. Martin Luther King Jr. Blvd. | Seffner, FL 33584