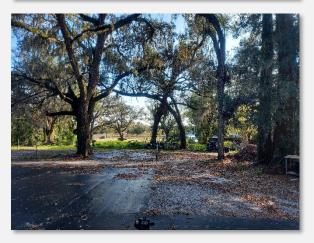

ies resulting from the use of this property summary.



## **Former Tropical Nursery Property**

FOR SALE Don't miss out on this prime development opportunity! 1.5+ acres with 100'+ frontage on W. Dr. MLK Jr. Boulevard. This infill property has a mix of commercial neighborhood and duplex (RDC-6 Zoning).

- 1.5<u>+</u> Acres
- 100'+ of Frontage on W. Dr. Martin Luther King Jr. Blvd.
- Access from Highland Ave. & W. Dr. Martin Luther King Jr. Blvd.
- Mixed Zoning CN & RDC-6
- Water & Sewer Nearby
- Older SFR on property that is utilized as nursery office needs repairs!



**Asking Price: \$575,000** 







MIKE CLIGGITT, CCIM, MAI, MRICS T: 813-810-1615 mike@cliggitt.com

# Southern 1.5+ Acres

453 W. Dr. Martin Luther King Jr. Blvd. | Seffner, FL 33584



## **Property Photos**















#### **Property Photos**















## **Property Maps**



















#### **Parcel Maps**







#### **Flood Map**



#### **Wetland Map**





#### **Traffic Map**





#### **Zoning Map**