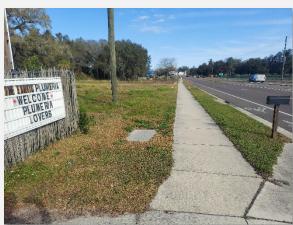

Parties resulting from the use of this property summary.



## **Former Tropical Nursery Property**

FOR SALE Don't miss out on this prime development opportunity! 1.5+ acres with 100'+ frontage on W. Dr. MLK Jr. Boulevard. This infill property has a mix of commercial neighborhood and duplex (RDC-6 Zoning).

- 1.5<u>+</u> Acres
- 100'+ of Frontage on W. Dr. Martin Luther King Jr. Blvd.
- Access from Highland Ave. & W. Dr. Martin Luther King Jr. Blvd.
- Mixed Zoning CN & RDC-6
- Water & Sewer Nearby
- Older SFR on property that is utilized as nursery office needs repairs!



**Asking Price: \$575,000** 







MIKE CLIGGITT, CCIM, MAI, MRICS T: 813-810-1615 mike@cliggitt.com

# Southern 1.5+ Acres

453 W. Dr. Martin Luther King Jr. Blvd. | Seffner, FL 33584



## **Property Photos**















#### **Property Photos**















## **Property Maps**



















#### **Parcel Maps**







#### **Flood Map**



#### **Wetland Map**





#### **Traffic Map**





#### **Zoning Map**