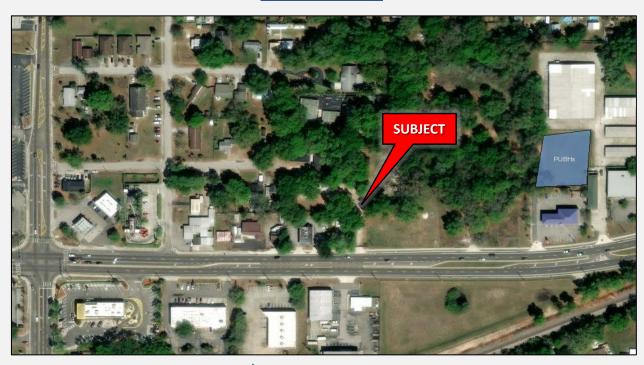

ty! 1.5+ acres with 100'+ frontage on W. Dr. MLK Jr. Boulevard. This infill property has a mix of commercial neighborhood and duplex (RDC-6 Zoning).

- 1.5<u>+</u> Acres
- 100'+ of Frontage on W. Dr. Martin Luther King Jr. Blvd.
- Access from Highland Ave. & W. Dr. Martin Luther King Jr. Blvd.
- Mixed Zoning CN & RDC-6
- Water & Sewer Nearby
- Older SFR on property that is utilized as nursery office needs repairs!



**Asking Price: \$575,000** 







MIKE CLIGGITT, CCIM, MAI, MRICS T: 813-810-1615 mike@cliggitt.com

# Southern 1.5+ Acres

453 W. Dr. Martin Luther King Jr. Blvd. | Seffner, FL 33584



## **Property Photos**















#### **Property Photos**















## **Property Maps**



















#### **Parcel Maps**







#### **Flood Map**



#### **Wetland Map**





#### **Traffic Map**





#### **Zoning Map**