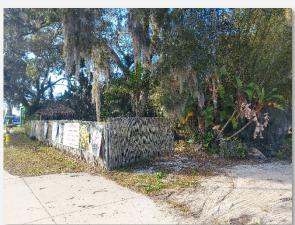

d Parties resulting from the use of this property summary.



## **Former Tropical Nursery Property**

FOR SALE Don't miss out on this prime development opportunity! 1.5+ acres with 100'+ frontage on W. Dr. MLK Jr. Boulevard. This infill property has a mix of commercial neighborhood and duplex (RDC-6 Zoning).

- 1.5<u>+</u> Acres
- 100'+ of Frontage on W. Dr. Martin Luther King Jr. Blvd.
- Access from Highland Ave. & W. Dr. Martin Luther King Jr. Blvd.
- Mixed Zoning CN & RDC-6
- Water & Sewer Nearby
- Older SFR on property that is utilized as nursery office needs repairs!



**Asking Price: \$575,000** 







MIKE CLIGGITT, CCIM, MAI, MRICS T: 813-810-1615 mike@cliggitt.com

# Southern 1.5+ Acres

453 W. Dr. Martin Luther King Jr. Blvd. | Seffner, FL 33584



## **Property Photos**















#### **Property Photos**















## **Property Maps**



















#### **Parcel Maps**







#### **Flood Map**



#### **Wetland Map**





#### **Traffic Map**





#### **Zoning Map**