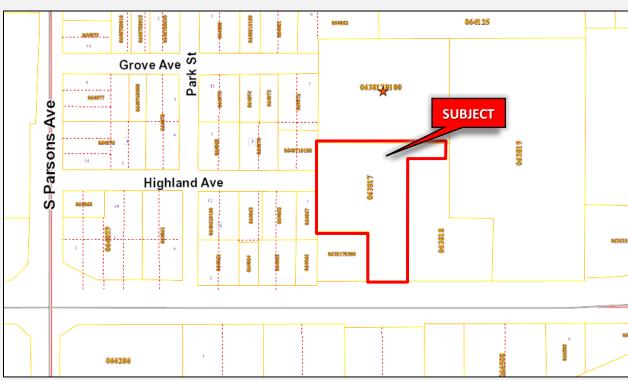

n't miss out on this prime development opportunity! 1.5+ acres with 100'+ frontage on W. Dr. MLK Jr. Boulevard. This infill property has a mix of commercial neighborhood and duplex (RDC-6 Zoning).

- 1.5<u>+</u> Acres
- 100'+ of Frontage on W. Dr. Martin Luther King Jr. Blvd.
- Access from Highland Ave. & W. Dr. Martin Luther King Jr. Blvd.
- Mixed Zoning CN & RDC-6
- Water & Sewer Nearby
- Older SFR on property that is utilized as nursery office needs repairs!



**Asking Price: \$575,000** 







MIKE CLIGGITT, CCIM, MAI, MRICS T: 813-810-1615 mike@cliggitt.com

# Southern 1.5+ Acres

453 W. Dr. Martin Luther King Jr. Blvd. | Seffner, FL 33584



## **Property Photos**















#### **Property Photos**















## **Property Maps**



















#### **Parcel Maps**







#### **Flood Map**



#### **Wetland Map**





#### **Traffic Map**





#### **Zoning Map**