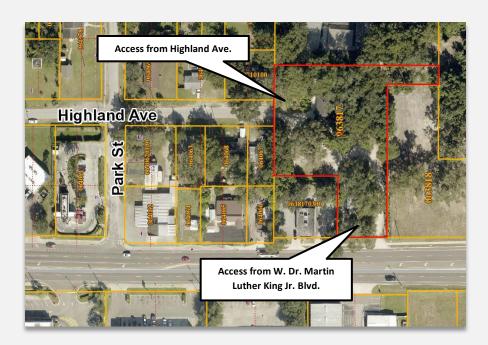

# **HIGHLIGHTS**

- ➤ 1.5<u>+</u> AC of Land
- Potential Redevelopment Opportunity
- > RDC-6 Zoning & CN Zoning / R-6 Future Land Use
- > Parcel ID #: U-02-29-20-ZZZ-000002-32340.0
- Older SFR utilized nursery office on property needs repairs.
- ➤ Property features 100′± of frontage on W. Dr. MLK Jr. Blvd. as well as access from both MLK Blvd. and Highland Ave.
- **➤ ASKING PRICE: \$575,000**

- 1.5<u>+</u> Acres
- 100'+ of Frontage on W. Dr. Martin Luther King Jr. Blvd.
- Access from Highland Ave. & W. Dr. Martin Luther King Jr. Blvd.
- Mixed Zoning CN & RDC-6
- Water & Sewer Nearby
- Older SFR on property that is utilized as nursery office needs repairs!

## **Property Maps**

#### **Parcel Maps**