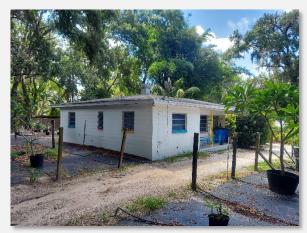

is property summary.



## **Former Tropical Nursery Property**

FOR SALE Don't miss out on this prime development opportunity! 1.5+ acres with 100'+ frontage on W. Dr. MLK Jr. Boulevard. This infill property has a mix of commercial neighborhood and duplex (RDC-6 Zoning).

- 1.5<u>+</u> Acres
- 100'+ of Frontage on W. Dr. Martin Luther King Jr. Blvd.
- Access from Highland Ave. & W. Dr. Martin Luther King Jr. Blvd.
- Mixed Zoning CN & RDC-6
- Water & Sewer Nearby
- Older SFR on property that is utilized as nursery office needs repairs!



**Asking Price: \$575,000** 







MIKE CLIGGITT, CCIM, MAI, MRICS T: 813-810-1615 mike@cliggitt.com

# Southern 1.5+ Acres

453 W. Dr. Martin Luther King Jr. Blvd. | Seffner, FL 33584



## **Property Photos**















#### **Property Photos**















## **Property Maps**



















#### **Parcel Maps**







#### **Flood Map**



#### **Wetland Map**





#### **Traffic Map**





#### **Zoning Map**