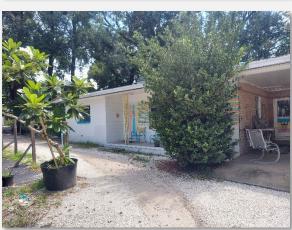

property summary.



## **Former Tropical Nursery Property**

FOR SALE Don't miss out on this prime development opportunity! 1.5+ acres with 100'+ frontage on W. Dr. MLK Jr. Boulevard. This infill property has a mix of commercial neighborhood and duplex (RDC-6 Zoning).

- 1.5<u>+</u> Acres
- 100'+ of Frontage on W. Dr. Martin Luther King Jr. Blvd.
- Access from Highland Ave. & W. Dr. Martin Luther King Jr. Blvd.
- Mixed Zoning CN & RDC-6
- Water & Sewer Nearby
- Older SFR on property that is utilized as nursery office needs repairs!



**Asking Price: \$575,000** 







MIKE CLIGGITT, CCIM, MAI, MRICS T: 813-810-1615 mike@cliggitt.com

# Southern 1.5+ Acres

453 W. Dr. Martin Luther King Jr. Blvd. | Seffner, FL 33584



## **Property Photos**















#### **Property Photos**















## **Property Maps**



















#### **Parcel Maps**







#### **Flood Map**



#### **Wetland Map**





#### **Traffic Map**





#### **Zoning Map**