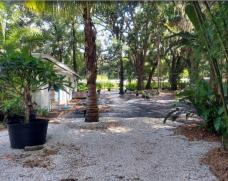

# **FOR SALE**

453 W. Dr Martin Luther King Jr. Blvd. | Seffner, FL 33584

# **HIGHLIGHTS**

- ➤ 1.5<u>+</u> AC of Land
- Potential Redevelopment Opportunity
- > RDC-6 Zoning & CN Zoning / R-6 Future Land Use
- > Parcel ID #: U-02-29-20-ZZZ-000002-32340.0
- Older SFR utilized nursery office on property needs repairs.
- ➤ Property features 100′± of frontage on W. Dr. MLK Jr. Blvd. as well as access from both MLK Blvd. and Highland Ave.
- **➤ ASKING PRICE: \$575,000**









**MIKE CLIGGITT**, CCIM, MAI, MRICS **T:** 813-810-1615 mike@cliggitt.com

CLIGGITT REALTY 5404 Hoover Blvd., Ste. 8 Tampa, FL 33634

This summary has been prepared by Cliggitt Realty and does it purport to be all-inclusive or to contain all of the information which prospective investors may need or desire. All projections have been developed by Seller, Cliggitt Realty, and designated sources and are based upon assumptions relating to the general economy, competition, and other factors beyond the control of Seller, and therefore are subject to variation. No representation is made by Seller or Cliggitt Realty as to the accuracy or completeness of the information contained herein, and nothing contained herein is, or shall be relied on as, a promise or representation as to the future pe