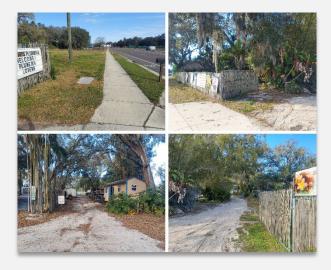

l such information. The bearer of this property summary agrees that neither Cliggitt Realty nor the Seller shall have any liability for any reason to any Potential Purchaser or Related Parties resulting from the use of this property summary.



## **Former Tropical Nursery Property**

FOR SALE Don't miss out on this prime development opportunity! 1.5+ acres with 100'+ frontage on W. Dr. MLK Jr. Boulevard. This infill property has a mix of commercial neighborhood and duplex (RDC-6 Zoning).

- 1.5<u>+</u> Acres
- 100'+ of Frontage on W. Dr. Martin Luther King Jr. Blvd.
- Access from Highland Ave. & W. Dr. Martin Luther King Jr. Blvd.
- Mixed Zoning CN & RDC-6
- Water & Sewer Nearby
- Older SFR on property that is utilized as nursery office needs repairs!



**Asking Price: \$575,000** 







MIKE CLIGGITT, CCIM, MAI, MRICS T: 813-810-1615 mike@cliggitt.com

# Southern 1.5+ Acres

453 W. Dr. Martin Luther King Jr. Blvd. | Seffner, FL 33584



## **Property Photos**















#### **Property Photos**















## **Property Maps**



















#### **Parcel Maps**







#### **Flood Map**



#### **Wetland Map**





#### **Traffic Map**





#### **Zoning Map**