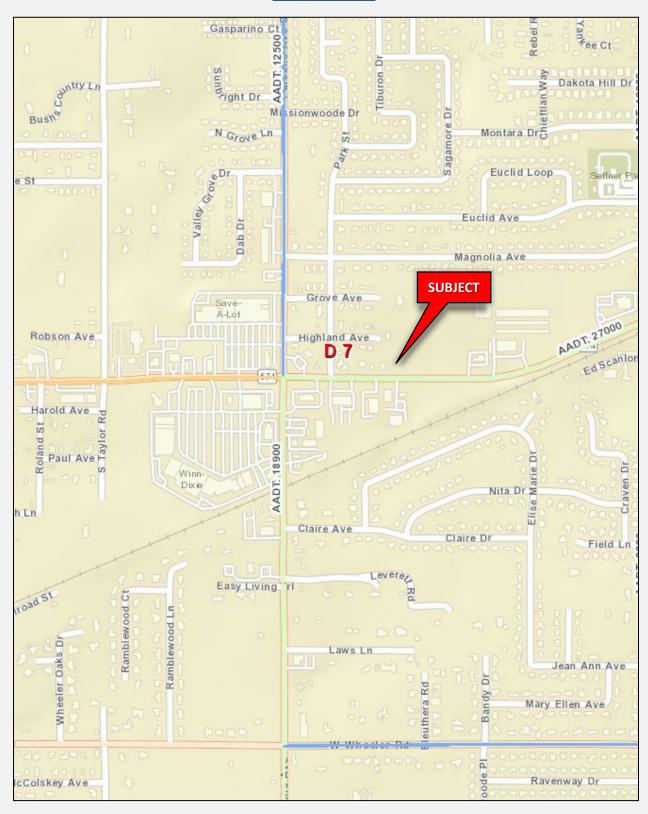

frontage on W. Dr. MLK Jr. Boulevard. This infill property has a mix of commercial neighborhood and duplex (RDC-6 Zoning).

- 1.5<u>+</u> Acres
- 100'+ of Frontage on W. Dr. Martin Luther King Jr. Blvd.
- Access from Highland Ave. & W. Dr. Martin Luther King Jr. Blvd.
- Mixed Zoning CN & RDC-6
- Water & Sewer Nearby
- Older SFR on property that is utilized as nursery office needs repairs!



**Asking Price: \$575,000** 







MIKE CLIGGITT, CCIM, MAI, MRICS T: 813-810-1615 mike@cliggitt.com

# Southern 1.5+ Acres

453 W. Dr. Martin Luther King Jr. Blvd. | Seffner, FL 33584



## **Property Photos**















#### **Property Photos**















## **Property Maps**



















#### **Parcel Maps**







#### **Flood Map**



#### **Wetland Map**





#### **Traffic Map**





#### **Zoning Map**