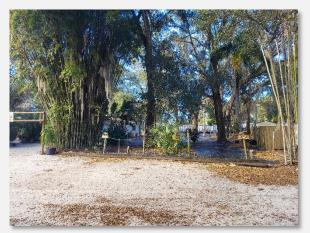

lated Parties resulting from the use of this property summary.



## **Former Tropical Nursery Property**

FOR SALE Don't miss out on this prime development opportunity! 1.5+ acres with 100'+ frontage on W. Dr. MLK Jr. Boulevard. This infill property has a mix of commercial neighborhood and duplex (RDC-6 Zoning).

- 1.5<u>+</u> Acres
- 100'+ of Frontage on W. Dr. Martin Luther King Jr. Blvd.
- Access from Highland Ave. & W. Dr. Martin Luther King Jr. Blvd.
- Mixed Zoning CN & RDC-6
- Water & Sewer Nearby
- Older SFR on property that is utilized as nursery office needs repairs!



**Asking Price: \$575,000** 







MIKE CLIGGITT, CCIM, MAI, MRICS T: 813-810-1615 mike@cliggitt.com

# Southern 1.5+ Acres

453 W. Dr. Martin Luther King Jr. Blvd. | Seffner, FL 33584



## **Property Photos**















#### **Property Photos**















## **Property Maps**



















#### **Parcel Maps**







#### **Flood Map**



#### **Wetland Map**





#### **Traffic Map**





#### **Zoning Map**