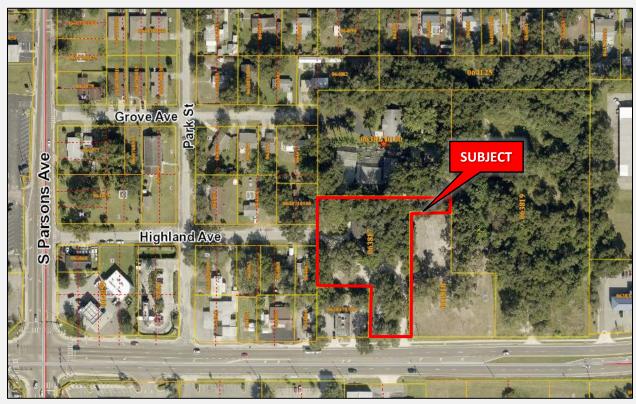

#### **Parcel Maps**

# Southern 1.5+ Acres

453 W. Dr. Martin Luther King Jr. Blvd. | Seffner, FL 33584