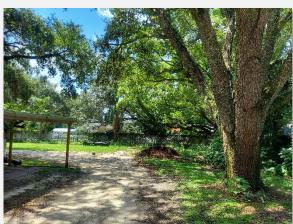

roperty summary.



## **Former Tropical Nursery Property**

FOR SALE Don't miss out on this prime development opportunity! 1.5+ acres with 100'+ frontage on W. Dr. MLK Jr. Boulevard. This infill property has a mix of commercial neighborhood and duplex (RDC-6 Zoning).

- 1.5<u>+</u> Acres
- 100'+ of Frontage on W. Dr. Martin Luther King Jr. Blvd.
- Access from Highland Ave. & W. Dr. Martin Luther King Jr. Blvd.
- Mixed Zoning CN & RDC-6
- Water & Sewer Nearby
- Older SFR on property that is utilized as nursery office needs repairs!



**Asking Price: \$575,000** 







MIKE CLIGGITT, CCIM, MAI, MRICS T: 813-810-1615 mike@cliggitt.com

# Southern 1.5+ Acres

453 W. Dr. Martin Luther King Jr. Blvd. | Seffner, FL 33584



## **Property Photos**















#### **Property Photos**















## **Property Maps**



















#### **Parcel Maps**







#### **Flood Map**



#### **Wetland Map**





#### **Traffic Map**





#### **Zoning Map**