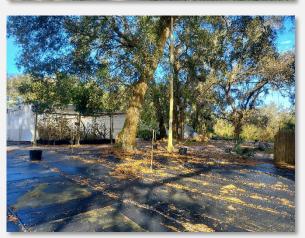

rty summary.



## **Former Tropical Nursery Property**

FOR SALE Don't miss out on this prime development opportunity! 1.5+ acres with 100'+ frontage on W. Dr. MLK Jr. Boulevard. This infill property has a mix of commercial neighborhood and duplex (RDC-6 Zoning).

- 1.5<u>+</u> Acres
- 100'+ of Frontage on W. Dr. Martin Luther King Jr. Blvd.
- Access from Highland Ave. & W. Dr. Martin Luther King Jr. Blvd.
- Mixed Zoning CN & RDC-6
- Water & Sewer Nearby
- Older SFR on property that is utilized as nursery office needs repairs!



**Asking Price: \$575,000** 







MIKE CLIGGITT, CCIM, MAI, MRICS T: 813-810-1615 mike@cliggitt.com

# Southern 1.5+ Acres

453 W. Dr. Martin Luther King Jr. Blvd. | Seffner, FL 33584



## **Property Photos**















#### **Property Photos**















## **Property Maps**



















#### **Parcel Maps**







#### **Flood Map**



#### **Wetland Map**





#### **Traffic Map**





#### **Zoning Map**