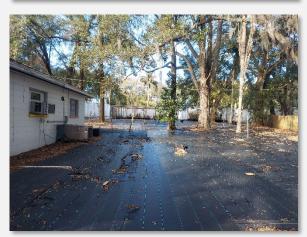

rties resulting from the use of this property summary.



## **Former Tropical Nursery Property**

FOR SALE Don't miss out on this prime development opportunity! 1.5+ acres with 100'+ frontage on W. Dr. MLK Jr. Boulevard. This infill property has a mix of commercial neighborhood and duplex (RDC-6 Zoning).

- 1.5<u>+</u> Acres
- 100'+ of Frontage on W. Dr. Martin Luther King Jr. Blvd.
- Access from Highland Ave. & W. Dr. Martin Luther King Jr. Blvd.
- Mixed Zoning CN & RDC-6
- Water & Sewer Nearby
- Older SFR on property that is utilized as nursery office needs repairs!



**Asking Price: \$575,000** 







MIKE CLIGGITT, CCIM, MAI, MRICS T: 813-810-1615 mike@cliggitt.com

# Southern 1.5+ Acres

453 W. Dr. Martin Luther King Jr. Blvd. | Seffner, FL 33584



## **Property Photos**















#### **Property Photos**















## **Property Maps**



















#### **Parcel Maps**







#### **Flood Map**



#### **Wetland Map**





#### **Traffic Map**





#### **Zoning Map**