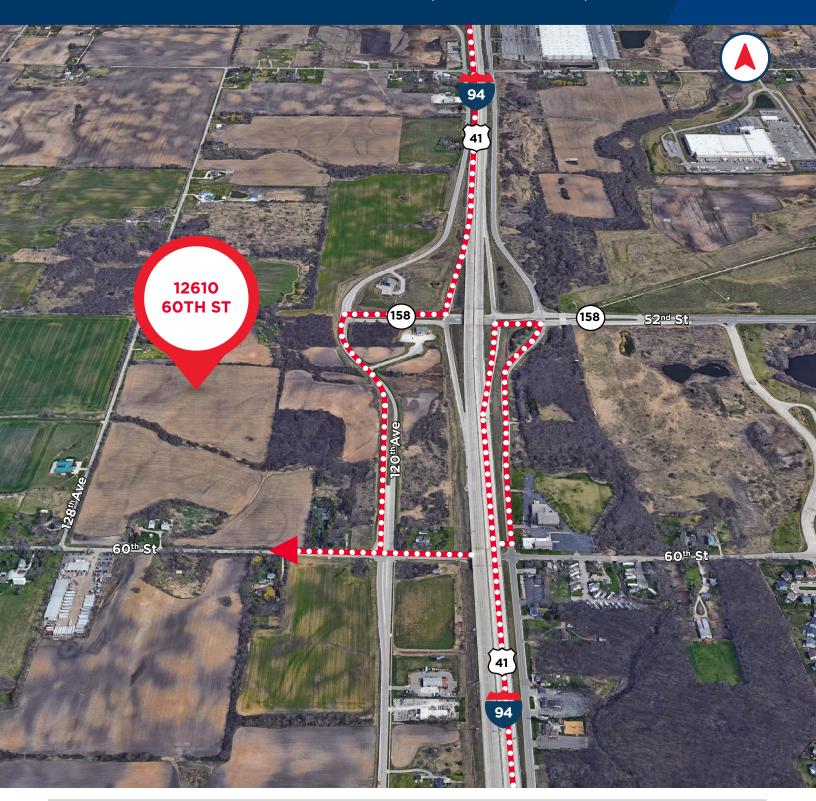

## FOR SALE - 59.08 ACRES ARBET FARMS

**Industrial Development Site** 

12610 60th St, Pleasant Prairie, WI

Eric Fischer
Managing Director
+1 847 720 1369
eric.fischer@cushwake.com

Brett Kroner Executive Director +1 847 720 1367 brett.kroner@cushwake.com Keith Puritz Executive Director +1 847 720 1366 keith.puritz@cushwake.com

## FOR SALE - 59.08 ACRES ARBET FARMS

**Industrial Development Site** 

12610 60th St, Pleasant Prairie, WI

Eric Fischer
Managing Director
+1 847 720 1369
eric.fischer@cushwake.com

Brett Kroner
Executive Director
+1 847 720 1367
brett.kroner@cushwake.com