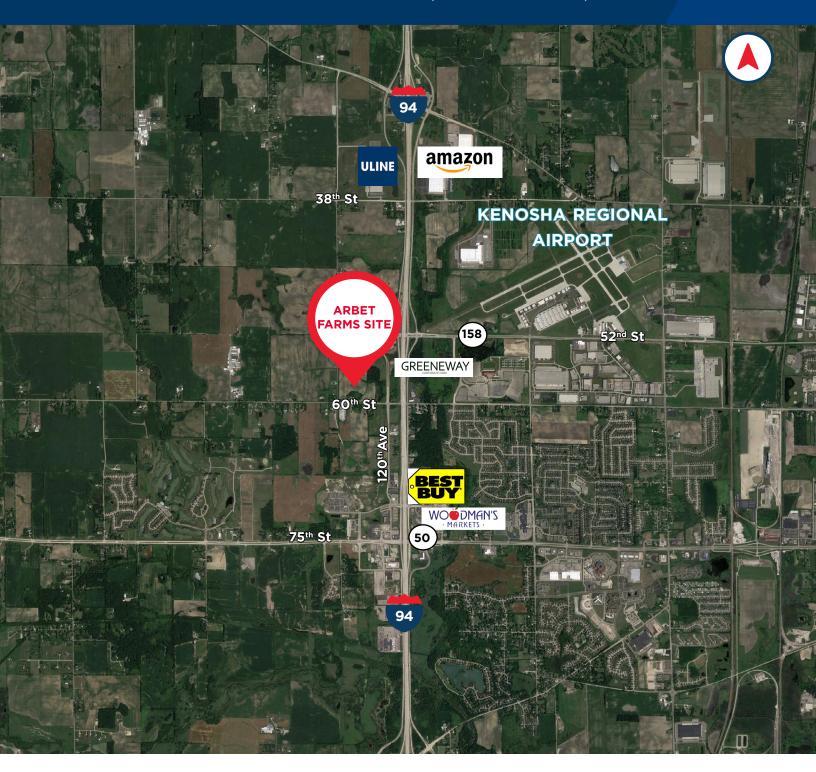

## FOR SALE - 59.08 ACRES ARBET FARMS

**Industrial Development Site** 

12610 60th St, Pleasant Prairie, WI

Eric Fischer
Managing Director
+1 847 720 1369
eric.fischer@cushwake.com

Brett Kroner
Executive Director
+1 847 720 1367
brett.kroner@cushwake.com

Keith Puritz Executive Director +1 847 720 1366 keith.puritz@cushwake.com