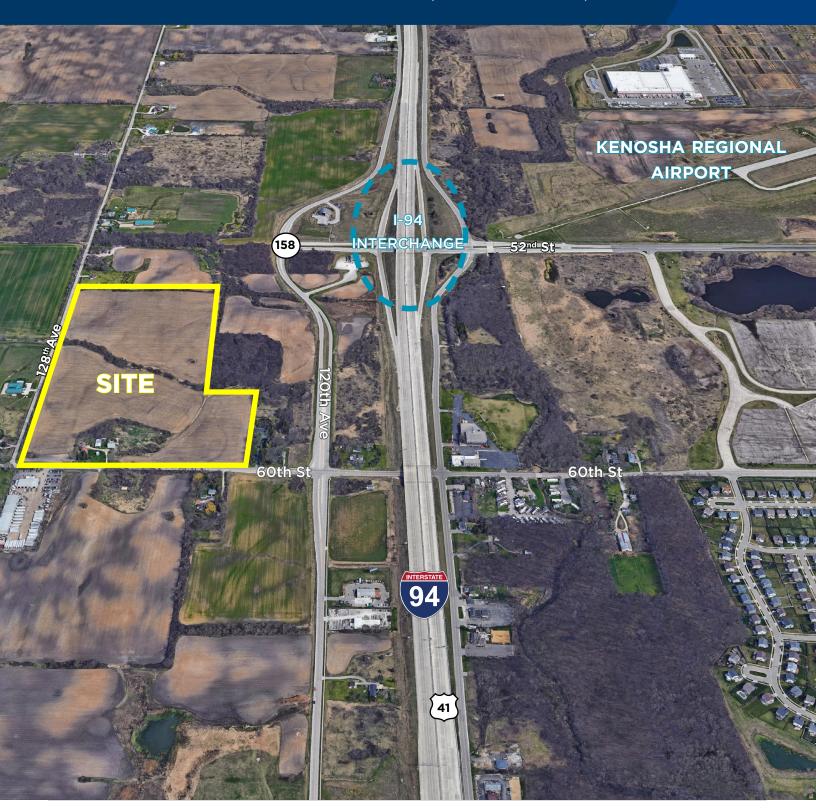

## FOR SALE - 59.08 ACRES ARBET FARMS

**Industrial Development Site** 

12610 60th St, Pleasant Prairie, WI

Eric Fischer
Managing Director
+1 847 720 1369
eric.fischer@cushwake.com

Brett Kroner
Executive Director
+1 847 720 1367
brett.kroner@cushwake.com

## FOR SALE - 59.08 ACRES ARBET FARMS

**Industrial Development Site** 

12610 60th St, Pleasant Prairie, WI

Eric Fischer
Managing Director
+1 847 720 1369
eric.fischer@cushwake.com

Brett Kroner Executive Director +1 847 720 1367 brett.kroner@cushwake.com Keith Puritz Executive Director +1 847 720 1366 keith.puritz@cushwake.com