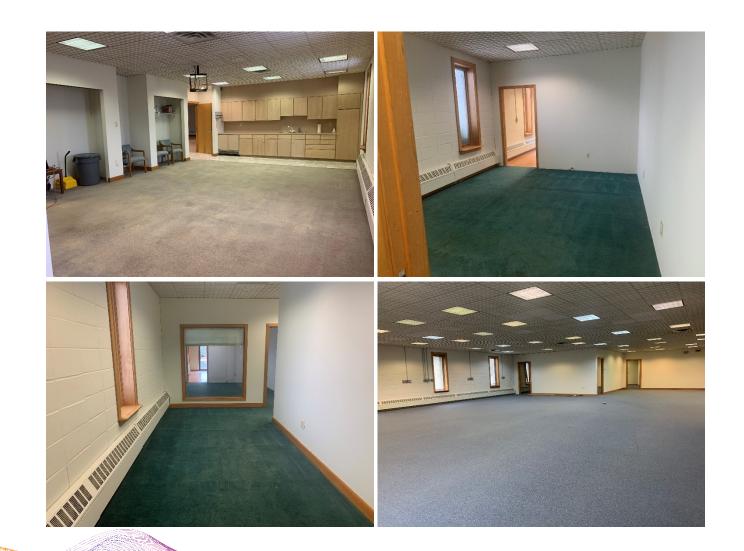

08731

### **PROPERTY INFO**

- + Available 10,000 SF +/-
- + Freestanding multi-purpose building
- + Open floor plan
- + Large lot with abundant parking
- + Exceptional visibility with easy ingress & egress on Route 9
- → Daily traffic count on Route 9 35,040 cars per day

#### **Demographics**

|                             | 1 Mile    | 3 Miles   | 5 Miles   |
|-----------------------------|-----------|-----------|-----------|
| Population                  | 4,195     | 26,884    | 51,025    |
| Average Household<br>Income | \$103,024 | \$101,688 | \$104,473 |
| Daytime Population          | 4,295     | 24,209    | 44,527    |







# **510 South Main Street**

Forked River, NJ 08731

## **CLOSE IN AERIAL**









# **510 South Main Street**

Forked River, NJ 08731

### **PHOTOS**





## **510 South Main Street**

Forked River, NJ 08731

### **PHOTOS**





## CONTACT US JOSEPH AMECANGELO

Senior Associate +1 732 509 2856 joe.amecangelo@cbre.com © 2021 CBRE, Inc. All rights reserved. This information has been obtained from sources believed reliable, but has not been verified for accuracy or completeness. You should conduct a careful, independent investigation of the property and verify all information. Any reliance on this information is solely at your own risk. CBRE and the CBRE logo are service marks of CBRE, Inc. All other marks displayed on this document are the property of their respective owners, and the use of such logos does not imply any affiliation with or endorsement of CBRE. Photos herein are the property of their respective owners. Use of these images w