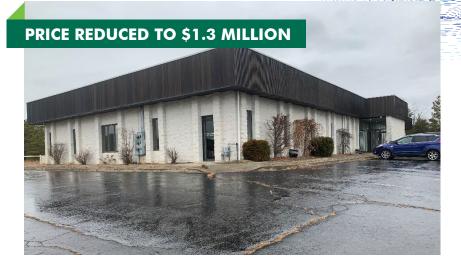

## **510 South Main Street**

Forked River, NJ 08731

### **PROPERTY INFO**

- + Available 10,000 SF +/-
- + Freestanding multi-purpose building
- + Open floor plan
- + Large lot with abundant parking
- + Exceptional visibility with easy ingress & egress on Route 9
- → Daily traffic count on Route 9 35,040 cars per day