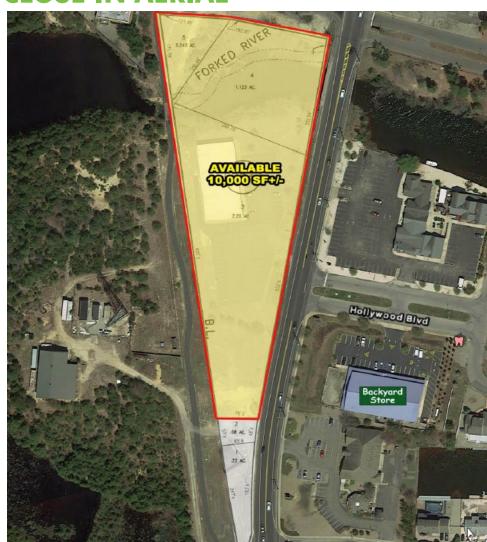

## **CLOSE IN AERIAL**

# **510 South Main Street**

Forked River, NJ 08731

### **PROPERTY INFO**

- + Available 10,000 SF +/-
- + Freestanding multi-purpose building
- + Open floor plan
- + Large lot with abundant parking
- + Exceptional visibility with easy ingress & egress on Route 9
- → Daily traffic count on Route 9 35,040 cars per day