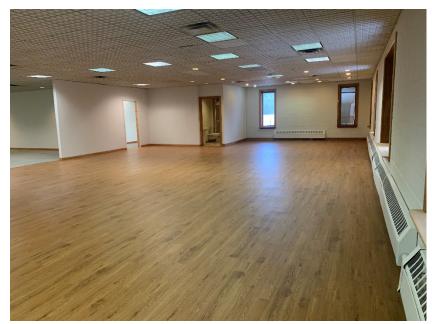

## **510 South Main Street**

Forked River, NJ 08731

### **PROPERTY INFO**

- + Available 10,000 SF +/-
- + Freestanding multi-purpose building
- + Open floor plan
- + Large lot with abundant parking
- + Exceptional visibility with easy ingress & egress on Route 9
- → Daily traffic count on Route 9 35,040 cars per day

#### **Demographics**

|                             | 1 Mile    | 3 Miles   | 5 Miles   |
|-----------------------------|-----------|-----------|-----------|
| Population                  | 4,195     | 26,884    | 51,025    |
| Average Household<br>Income | \$103,024 | \$101,688 | \$104,473 |
| Daytime Population          | 4,295     | 24,209    | 44,527    |







# **510 South Main Street**

Forked River, NJ 08731

## **CLOSE IN AERIAL**









# **510 South Main Street**

Forked River, NJ 08731

### **PHOTOS**





## **510 South Main Street**

Forked River, NJ 08731

### **PHOTOS**





## CONTACT US JOSEPH AMECANGELO

Senior Associate +1 732 509 2856 joe.amecangelo@cbre.com © 2021 CBRE, Inc. All rights reserved. This information has been obtained from sources believed reliable, but has not been verified for accuracy or completeness. You should conduct a careful, independent investigation of the property and verify all information. Any reliance on this information is solely at your own risk. CBRE and the CBRE logo are service marks of CBRE, Inc. All other marks displayed on this document are the property of their respective owners, and the