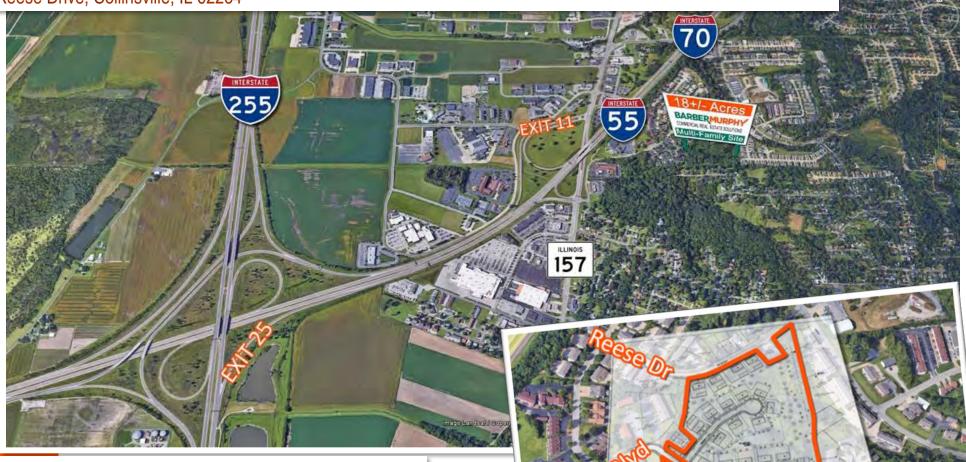

# 18+/- Acre Multi-Family Development Site

Reese Drive, Collinsville, IL 62234

- 250 Unit Planned Multi-Family Development
- Minutes from I-55/70, Exit 11 and I-255, Exit 25
- Close to Retail, Restaurants and Downtown St. Louis

#### **Comments**

18.26 Acre Site, Zoned Multifamily in Collinsville. Minutes from I-55/70 and I-255 - Downtown St. Louis. Close to Retail, Restaurants, and Hotels. Estimated 250 unit development site. All utilities nearby. Site plan and engineering information available.

### TRANSPORTATION:

Interstate: 1/2 Mile to I-55/70

Rail: N/A

Barge: N/A

Airport: 24 Miles to St. Louis Lambert Intl

Airport

Location: