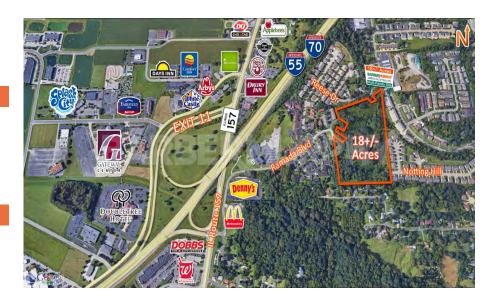

# 18+/- Acre Multi-Family Development Site

Reese Drive, Collinsville, IL 62234

- 250 Unit Planned Multi-Family Development
- Minutes from I-55/70, Exit 11 and I-255, Exit 25
- Close to Retail, Restaurants and Downtown St. Louis

#### **Comments**

18.26 Acre Site, Zoned Multifamily in Collinsville. Minutes from I-55/70 and I-255 - Downtown St. Louis. Close to Retail, Restaurants, and Hotels. Estimated 250 unit development site. All utilities nearby. Site plan and engineering information available.

### TRANSPORTATION:

Interstate: 1/2 Mile to I-55/70

Rail: N/A

Barge: N/A

Airport: 24 Miles to St. Louis Lambert Intl

Airport

Location: