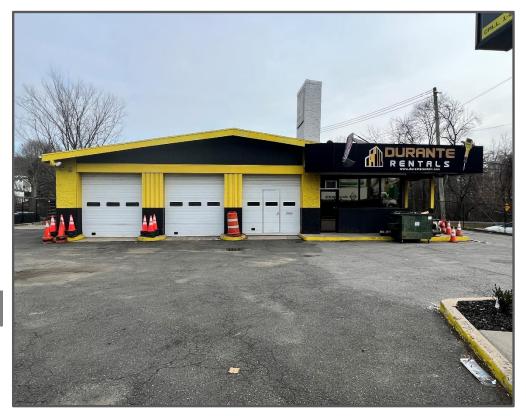

## **122 North Central Avenue Elmsford, NY**

## AKA "122 North Saw Mill River Road Elmsford, NY" **"Corner Property with +/- 145' of Frontage"**

# **FOR LEASE**

+/- 2,300 SF Commercial Building on +/- 12,000 SF of Land Prime Location + Right Off I-287 + Superb Frontage & Signage

#### **PROPERTY FEATURES**

| BUILDING SF +/-              | 2,300                                                                                |
|------------------------------|--------------------------------------------------------------------------------------|
| LAND SF +/-                  | 12,000                                                                               |
| DRIVE IN DOORS               | 3                                                                                    |
| ONSITE PARKING               | Yes                                                                                  |
| FRONTAGE ON 9A               | 145'                                                                                 |
| SIGNAGE                      | Excellent                                                                            |
| NOTES                        | "AAA" Location<br>Directly Off I-287 for quick Highway Access<br>Survey is available |
| YEARLY PROPERTY<br>TAXES +/- | \$30,000                                                                             |