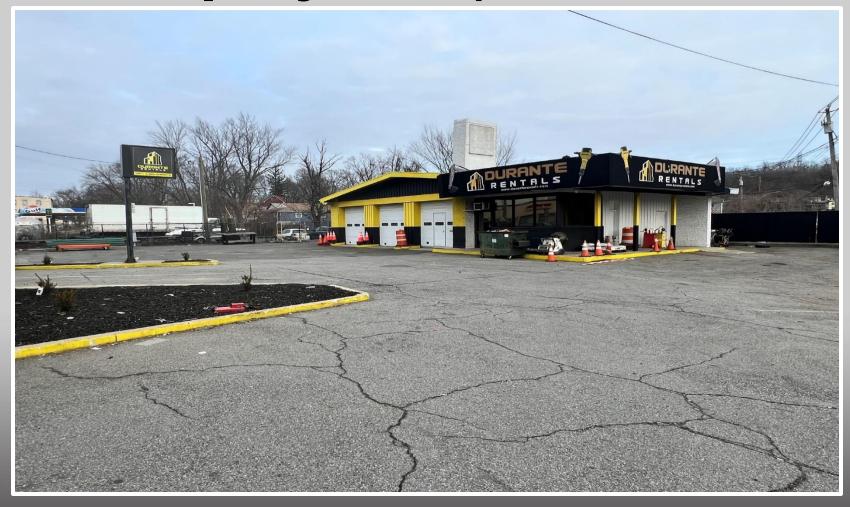

## **122 North Central Avenue Elmsford, NY**

## AKA "122 North Saw Mill River Road Elmsford, NY" **"Corner Property with +/- 145' of Frontage"**

# **FOR LEASE**

+/- 2,300 SF Commercial Building on +/- 12,000 SF of Land Prime Location + Right Off I-287 + Superb Frontage & Signage

#### **PROPERTY FEATURES**

| BUILDING SF +/-              | 2,300                                                                                |
|------------------------------|--------------------------------------------------------------------------------------|
| LAND SF +/-                  | 12,000                                                                               |
| DRIVE IN DOORS               | 3                                                                                    |
| ONSITE PARKING               | Yes                                                                                  |
| FRONTAGE ON 9A               | 145'                                                                                 |
| SIGNAGE                      | Excellent                                                                            |
| NOTES                        | "AAA" Location<br>Directly Off I-287 for quick Highway Access<br>Survey is available |
| YEARLY PROPERTY<br>TAXES +/- | \$30,000                                                                             |