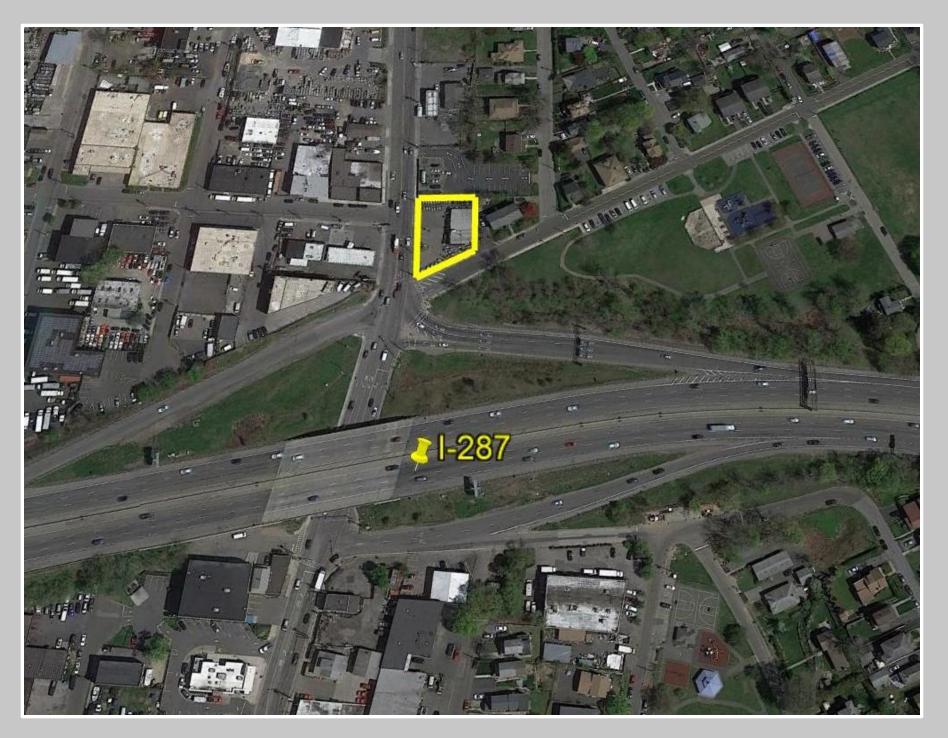

|
| FRONTAGE ON 9A               | 145'                                                                                 |
| SIGNAGE                      | Excellent                                                                            |
| NOTES                        | "AAA" Location<br>Directly Off I-287 for quick Highway Access<br>Survey is available |
| YEARLY PROPERTY<br>TAXES +/- | \$30,000                                                                             |

#### FOR LEASE

#### ASKING LEASE PRICE: \$10,500 per month NNN



#### REDUCED ASKING LEASE PRICE: \$9,500 per month NNN

### **Exclusively Marketed By:**

Frank Rao & Michael Rao New York Commercial Realty Group LLC (914) 287-6410 frao@nycrgroup.com / mrao@nycrgroup.com

# **AERIAL VIEW**



#### **CONFIDENTIALITY AND DISCLAIMER**

The information contained in the following offering memorandum is proprietary and strictly confidential. It is intended to be reviewed only by the party receiving it from New York Commercial Realty Group, LLC and it should not be made available to any other person or entity without the written consent of New York Commercial Realty Group, LLC

By taking possession of and reviewing the information contained herein the recipient agrees to hold and treat all such information in the strictest confidence. The recipient further agrees that recipient will not photocopy or duplicate any part of the offering memorandum. If you have no interest in the subject property, please promptly return this offering memorandum to New York Commercial Realty Group, LLC.