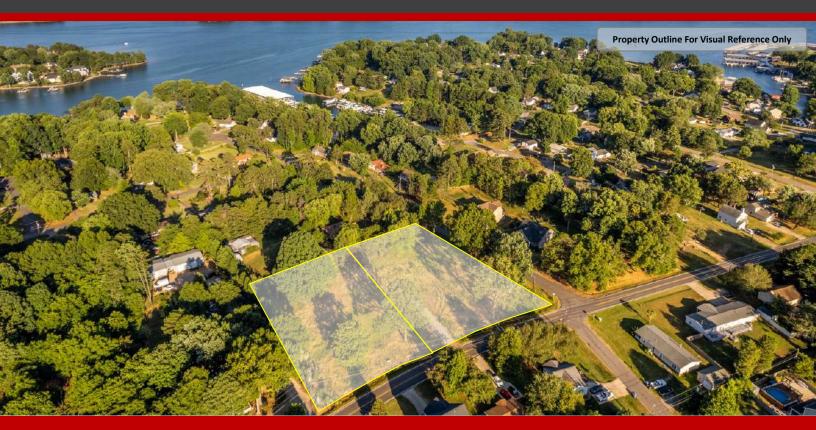

#### **Brawley School Road Area**

Two Lots available in the Brawley School Road area for building your Barndominium. Beautiful flat Lots near Lake Norman are conveniently located in Mooresville. Both Lots have been cleared, graded, and ready to build!

#### **Property Details**

Price: \$250,000

Lot Size: +/- 0.69 Acres

Building: Barndominium Lot

Zoning: Residential

Water/Sewer: Well/Septic

Interstate: I-77 Exit 35

Nearby Amenities: Lake Norman/Retail