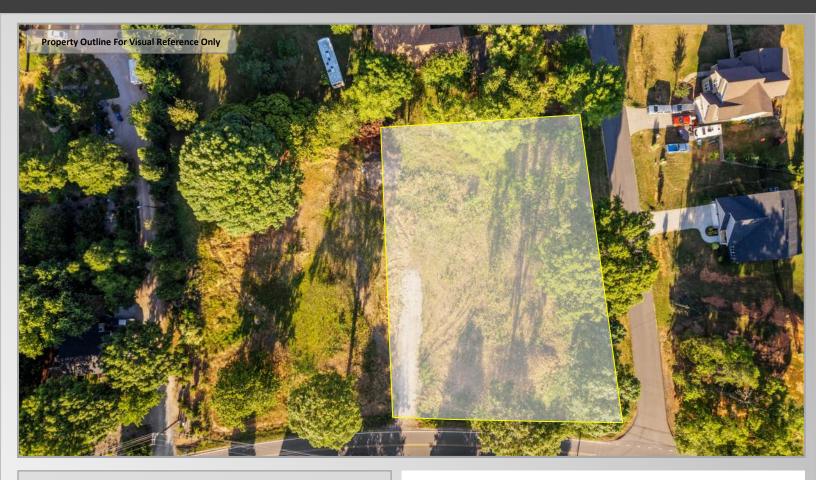

#### **Brawley School Road Area**

Two Lots available in the Brawley School Road area for building your Barndominium. Beautiful flat Lots near Lake Norman are conveniently located in Mooresville. Both Lots have been cleared, graded, and ready to build!

#### **Property Details**

Price: \$250,000

Lot Size: +/- 0.69 Acres

Building: Barndominium Lot

Zoning: Residential

Water/Sewer: Well/Septic

Interstate: I-77 Exit 35

Nearby Amenities: Lake Norman/Retail