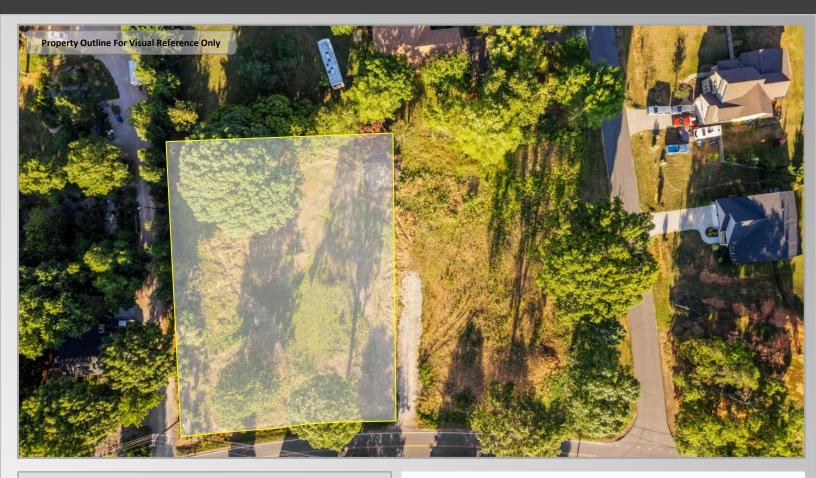

#### **Brawley School Road Area**

Two Lots available in the Brawley School Road area for building your Barndominium. Beautiful flat Lots near Lake Norman are conveniently located in Mooresville. Both Lots have been cleared, graded, and ready to build!

#### **Property Details**

Price: \$250,000

Lot Size: +/- 0.69 Acres

Building: Barndominium Lot

Zoning: Residential

Water/Sewer: Well/Septic

Interstate: I-77 Exit 35

Nearby Amenities: Lake Norman/Retail