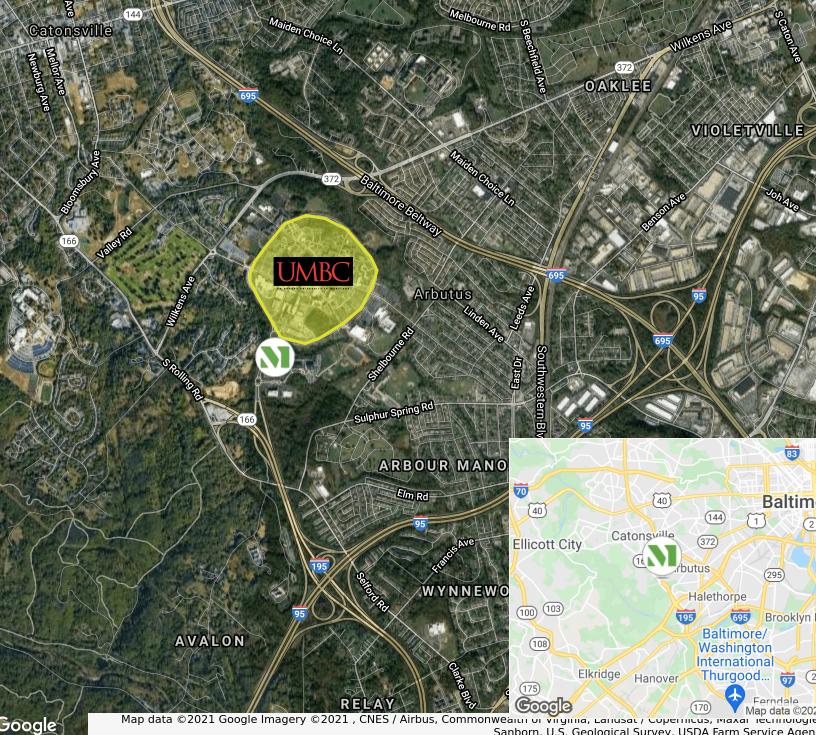

### Site Plan

bwtech@UMBC Research & Technology Park

5521 Research Park Drive 5523 Research Park Drive 3-story office 64 3-story office 57

64,592 SF 57,129 SF

"We were looking for a space to foster that creative and collaborative environment needed to be an iterative technology company. From leasing to design to property maintenance, the folks at Merritt have listened and accommodated our requests."