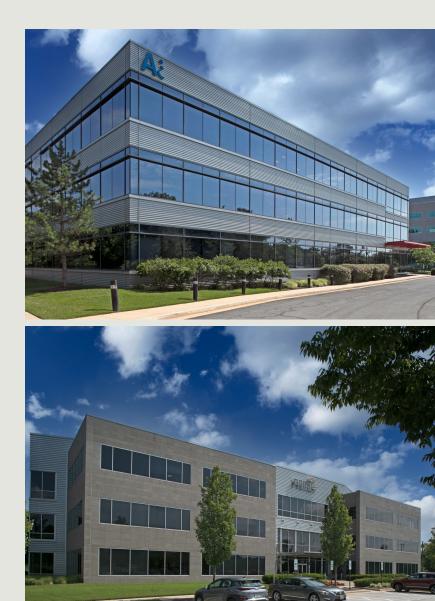

## **Building Information**

- Located within the bwtech@UMBC Research & Technology Park
- Two three-story class-A office buildings, totaling 121,786 SF
- Flexible floorplans to accommodate both office and research requirements
- Adjacent to UMBC campus with access to university amenities including walking trails, UMBC Retriever Athletic Center, conference facilities, library, daycare and more
- Situated within a federal HUBZone, providing competitive advantages for government contracts
- Minutes to Amtrak/MARC station
- Direct access with no traffic lights to I-95, I-695 and I-195
- Five miles to BWI Airport, eight miles to downtown Baltimore
- Close proximity to federal labs, NSA and Ft. Meade
- Ample free parking, 4/1,000 SF
- Baltimore County, O.T. zoning: office, technology

### Site Plan

bwtech@UMBC Research & Technology Park

5521 Research Park Drive 5523 Research Park Drive 3-story office 64 3-story office 57

64,592 SF 57,129 SF

"We were looking for a space to foster that creative and collaborative environment needed to be an iterative technology company. From leasing to design to property maintenance, the folks at Merritt have listened and accommodated our requests."