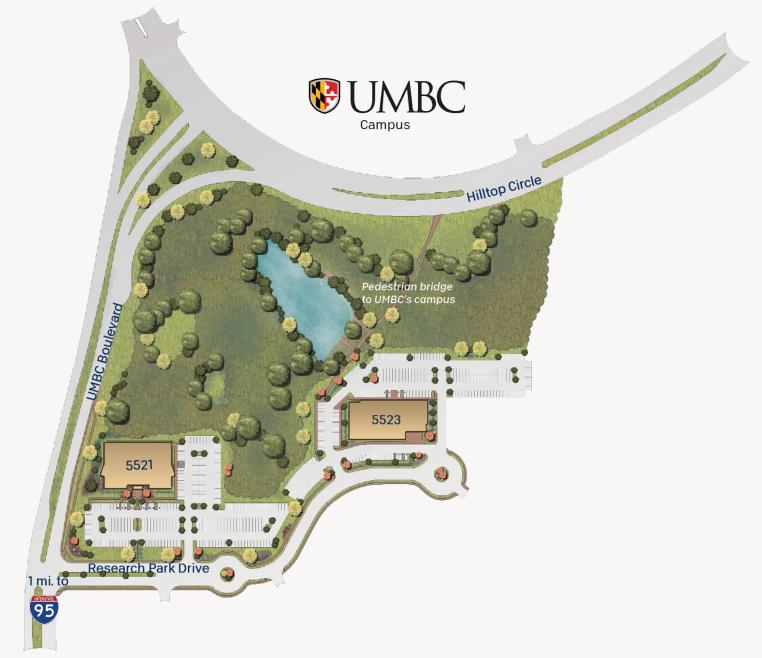

### Site Plan

bwtech@UMBC Research & Technology Park

5521 Research Park Drive 5523 Research Park Drive 3-story office 64 3-story office 57

64,592 SF 57,129 SF

"We were looking for a space to foster that creative and collaborative environment needed to be an iterative technology company. From leasing to design to property maintenance, the folks at Merritt have listened and accommodated our requests."