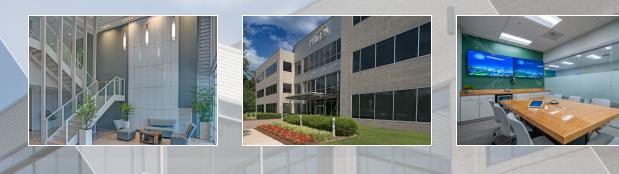

## **Building Information**

- Located within the bwtech@UMBC Research & Technology Park
- Two three-story class-A office buildings, totaling 121,786 SF
- Flexible floorplans to accommodate both office and research requirements
- Adjacent to UMBC campus with access to university amenities including walking trails, UMBC Retriever Athletic Center, conference facilities, library, daycare and more
- Situated within a federal HUBZone, providing competitive advantages for government contracts
- Minutes to Amtrak/MARC station
- Direct access with no traffic lights to I-95, I-695 and I-195
- Five miles to BWI Airport, eight miles to downtown Baltimore
- Close proximity to federal labs, NSA and Ft. Meade
- Ample free parking, 4/1,000 SF
- Baltimore County, O.T. zoning: office, technology