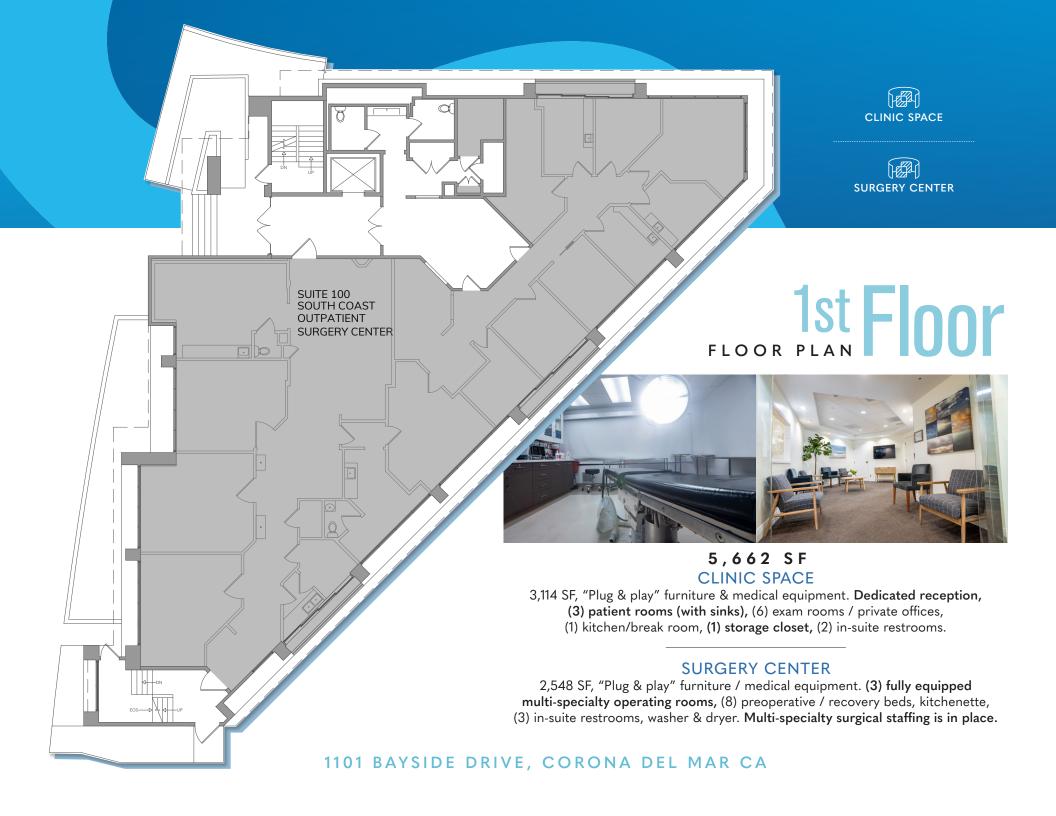

# 1st Floor

5,662 SF | MEDICAL OFFICE SPACE FOR SUBLEASE

1101 BAYSIDE DRIVE, CORONA DEL MAR CA

### Property Overview

CBRE is pleased to offer for sub-lease a fully improved medical office and 3 OR surgery suite in the heart of coastal Newport Beach. 1101 Bayside is a one-of-a-kind waterfront, mixed-use medical and professional center. This highly appointed, turn-key medical office property is offered with flexible options including shared occupancy of the clinical space and surgery center access/equity participation. The subject premises occupies two elevator served floors, with unobstructed harbor views, comprised of a 2,548 SF fully accredited, 3-OR surgery center; and 3,114 SF of highly improved clinical and administrative office space located on the first floor. The second floor offers an additional 5,271 SF of clinical exam, office and conference space with dedicated lobby. We encourage interested parties to inquire about additional details and information regarding sub-lease structures and offerings.