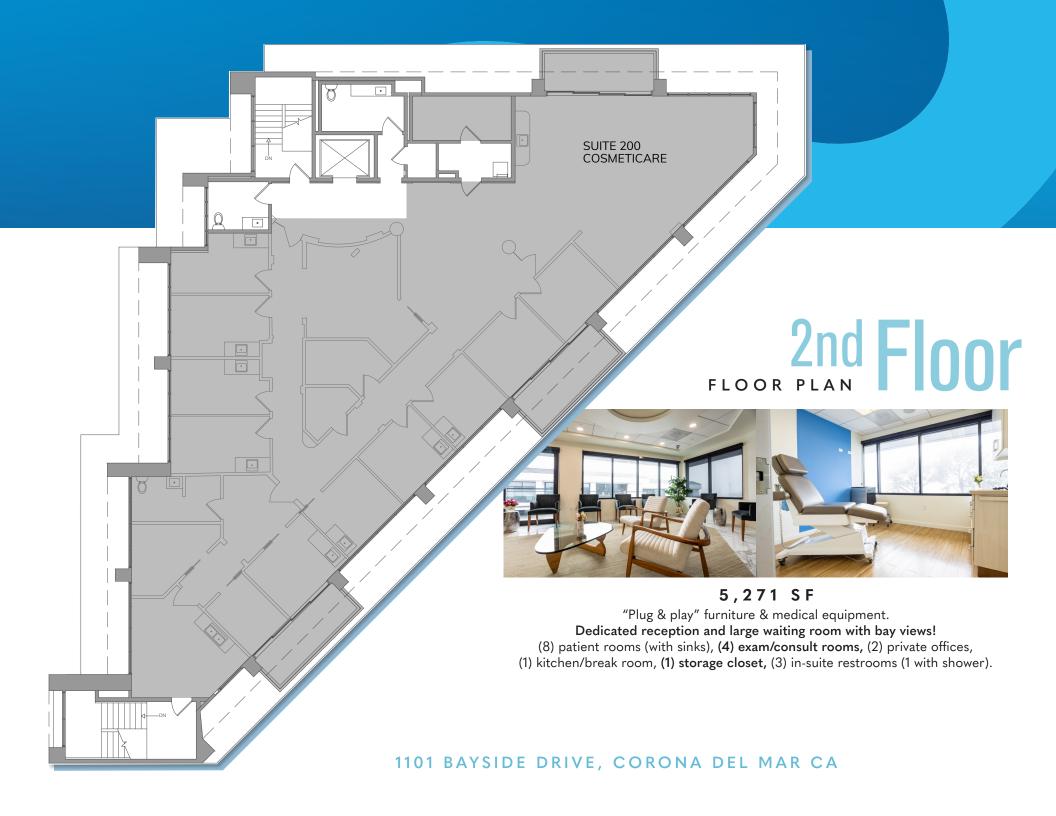

# 2nd Floor

5,271 SF MEDICAL OFFICE SPACE FOR SUBLEASE

1101 BAYSIDE DRIVE, CORONA DEL MAR CA