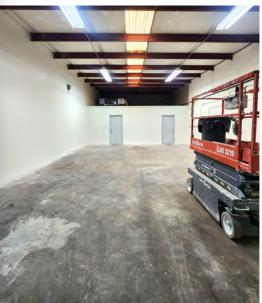

### 557 EAST JUANITA AVENUE

MESA, ARIZONA 85204

±1,560 Square Feet, Suite 3

\$1.15 Per Square Foot + \$0.26 NNN

13' Clear Height

10' x 10' Grade Level Loading

200 Amps, 3 Phase

Large Reception/Open Office, 1 Private Office, Restroom

New HVAC Office Area, Evap Warehouse & New LED Lighting

Renovated October 2024

M1 Zoning