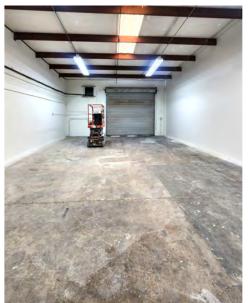

### 557 EAST JUANITA AVENUE

MESA, ARIZONA 85204

±1,560 Square Feet, Suite 3

\$1.15 Per Square Foot + \$0.26 NNN

13' Clear Height

10' x 10' Grade Level Loading

200 Amps, 3 Phase

Large Reception/Open Office, 1 Private Office, Restroom

New HVAC Office Area, Evap Warehouse & New LED Lighting

Renovated October 2024

M1 Zoning