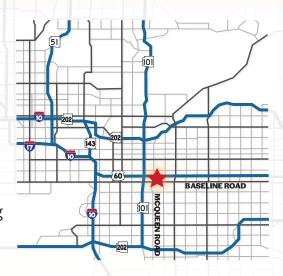

### 557 EAST JUANITA AVENUE

MESA, ARIZONA 85204

±1,560 Square Feet, Suite 3

\$1.15 Per Square Foot + \$0.26 NNN

13' Clear Height

10' x 10' Grade Level Loading

200 Amps, 3 Phase

Large Reception/Open Office, 1 Private Office, Restroom