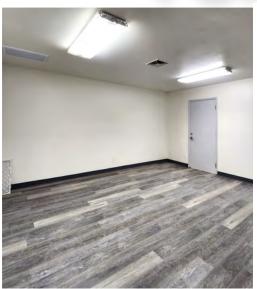

### 557 EAST JUANITA AVENUE

MESA, ARIZONA 85204

±1,560 Square Feet, Suite 3

\$1.15 Per Square Foot + \$0.26 NNN

13' Clear Height

10' x 10' Grade Level Loading

200 Amps, 3 Phase

Large Reception/Open Office, 1 Private Office, Restroom

New HVAC Office Area, Evap Warehouse & New LED Lighting

Renovated October 2024

M1 Zoning