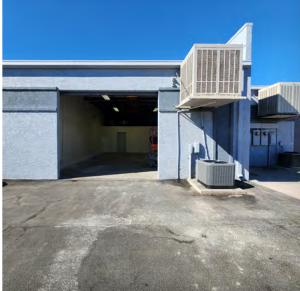

### 557 EAST JUANITA AVENUE

MESA, ARIZONA 85204

±1,560 Square Feet, Suite 3

\$1.15 Per Square Foot + \$0.26 NNN

13' Clear Height

10' x 10' Grade Level Loading

200 Amps, 3 Phase

Large Reception/Open Office, 1 Private Office, Restroom

New HVAC Office Area, Evap Warehouse & New LED Lighting

Renovated October 2024

M1 Zoning