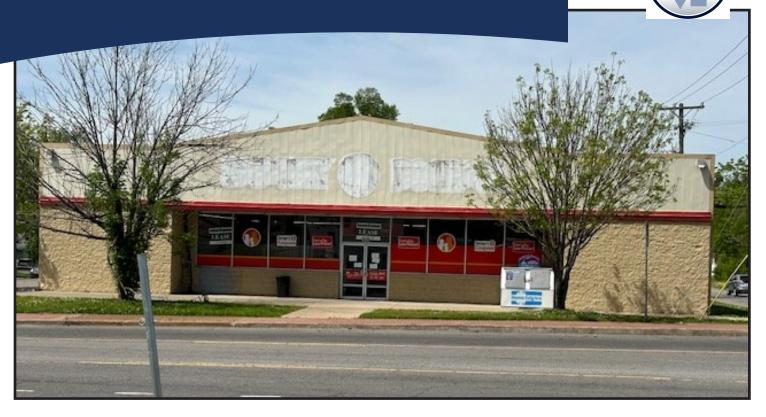

### For Sublease 9,400 SF

- Freestanding building located 100 yards from I-40
- Lease expires 5/31/27
- Traffic count: 14,025

## Former Family Dollar Location Nashville, TN