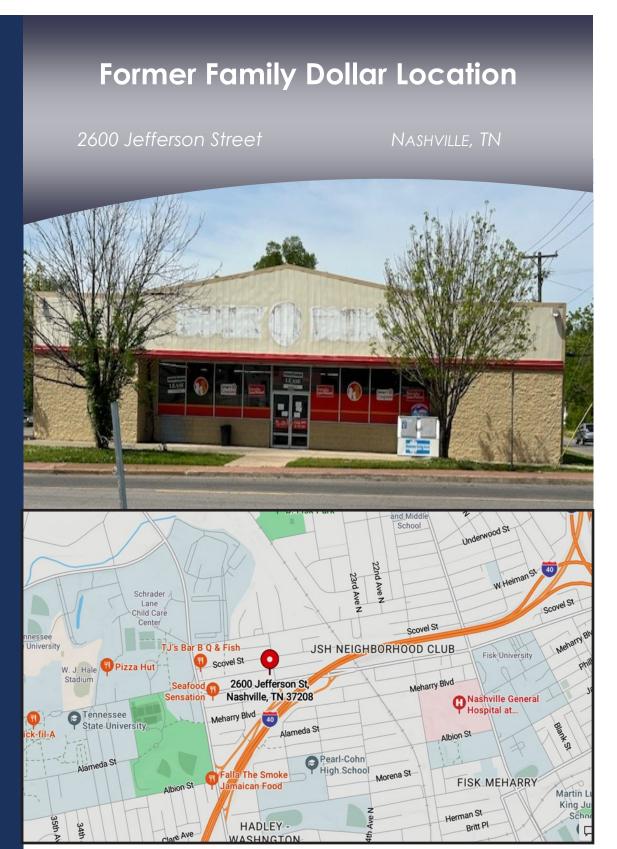

### For Sublease 9,400 SF

- Freestanding building located 100 yards from I-40
- Lease expires 5/31/27
- Traffic count: 14,025

### Former Family Dollar Location Nashville, TN