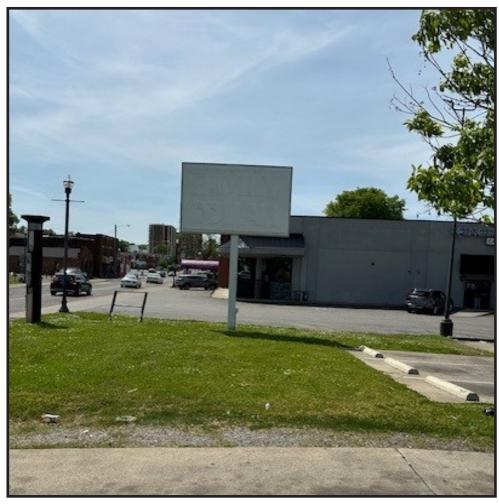

### For Sublease 9,400 SF

- Freestanding building located 100 yards from I-40
- Lease expires 5/31/27
- Traffic count: 14,025