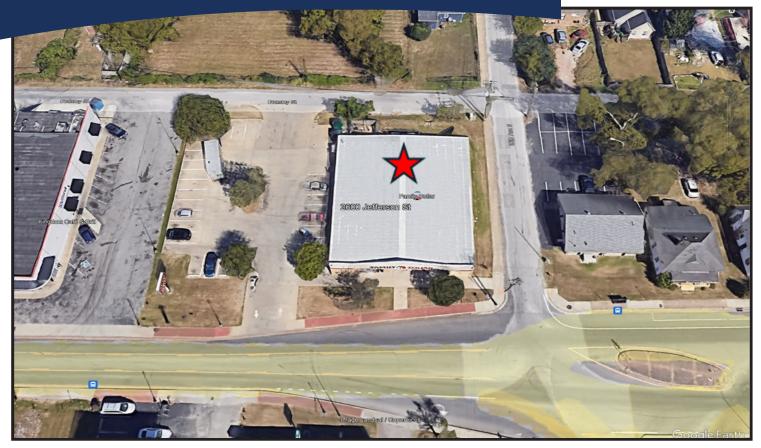

### For Sublease 9,400 SF

- Freestanding building located 100 yards from I-40
- Lease expires 5/31/27
- Traffic count: 14,025