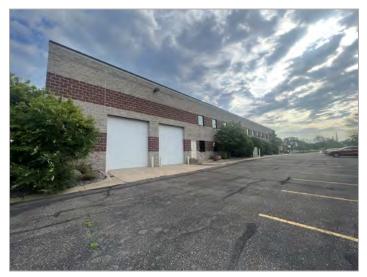

### **Industrial For Sale**

6441 140<sup>th</sup> Court NW Ramsey, MN 55303

### **Property Features**

- 31,716 Total SF
- 6,667 SF Office
  - 4,691 SF Main level office
  - 1,976 SF Second level office
- 20,189 SF Warehouse
- 4,860 SF Mezzanine Storage
- 1.7 Acres
- Partial climate control
- 2002 construction with expansion in 2006