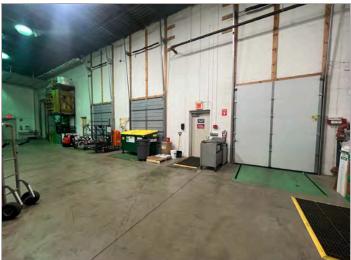

### **Property Information**

- 10,030 SF air-conditioned warehouse
- Production / Assembly area with climate control
- 1,000 Amps / 240 volt / 3 phase power
- 23' Clear Height
- 1 external dock door with leveler
- 6 total drive in doors
  - Loading bay with 2 14' drive in doors and 2 internal dock doors with levelers
  - Truck bay with 2 14' drive in doors
  - 2 14' tall drive-in doors into the warehouse