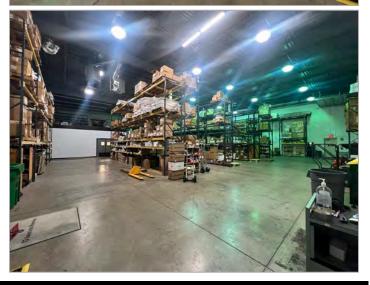

### **Property Features**

- 31,716 Total SF
- 6,667 SF Office
  - 4,691 SF Main level office
  - 1,976 SF Second level office
- 20,189 SF Warehouse
- 4,860 SF Mezzanine Storage
- 1.7 Acres
- Partial climate control
- 2002 construction with expansion in 2006