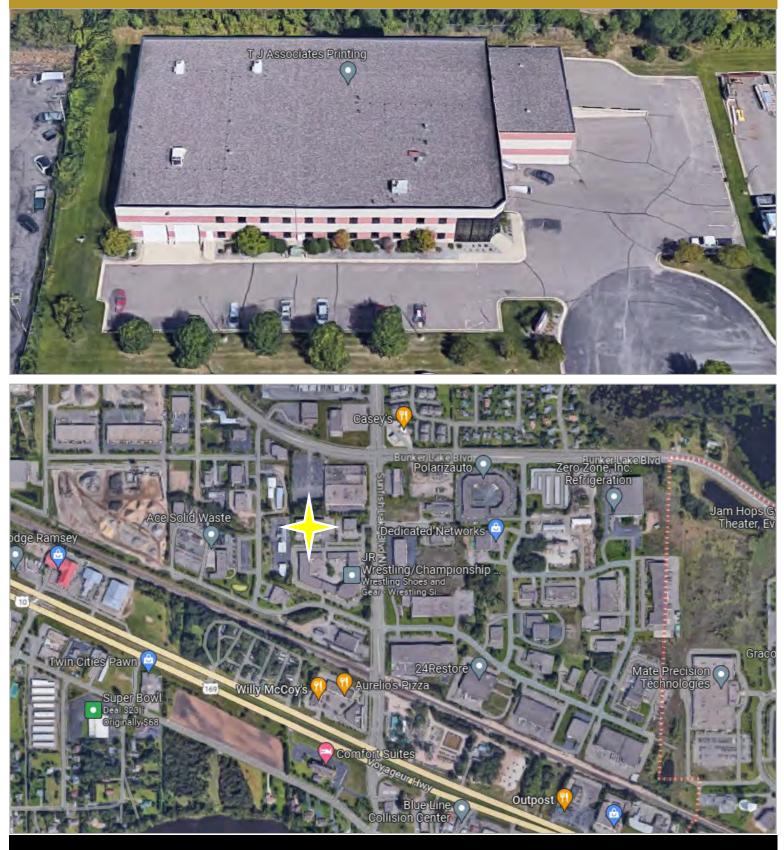

2-718-9919

EMAIL: richlee@premiercommercialproperties.com

### **Property Information**

- 10,030 SF air-conditioned warehouse
- Production / Assembly area with climate control
- 1,000 Amps / 240 volt / 3 phase power
- 23' Clear Height
- 1 external dock door with leveler
- 6 total drive in doors
  - Loading bay with 2 14' drive in doors and 2 internal dock doors with levelers
  - Truck bay with 2 14' drive in doors
  - 2 14' tall drive-in doors into the warehouse





**CONTACT:** Richard Lee

**MOBILE:** 612-718-9919

EMAIL: richlee@premiercommercialproperties.com















**CONTACT:** Richard Lee

**MOBILE:** 612-718-9919

**EMAIL:** richlee@premiercommercialproperties.com









**CONTACT:** Richard Lee

**MOBILE:** 612-718-9919

EMAIL: richlee@premiercommercialproperties.com