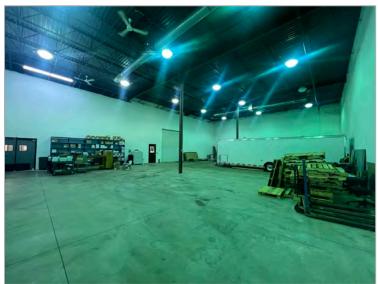

### **Property Information**

- 10,030 SF air-conditioned warehouse
- Production / Assembly area with climate control
- 1,000 Amps / 240 volt / 3 phase power
- 23' Clear Height
- 1 external dock door with leveler
- 6 total drive in doors
  - Loading bay with 2 14' drive in doors and 2 internal dock doors with levelers
  - Truck bay with 2 14' drive in doors
  - 2 14' tall drive-in doors into the warehouse