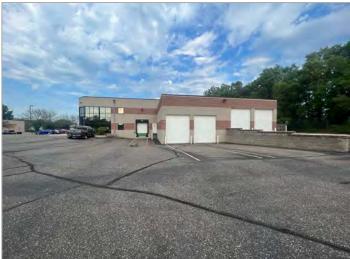

### **Property Information**

- 10,030 SF air-conditioned warehouse
- Production / Assembly area with climate control
- 1,000 Amps / 240 volt / 3 phase power
- 23' Clear Height
- 1 external dock door with leveler
- 6 total drive in doors
  - Loading bay with 2 14' drive in doors and 2 internal dock doors with levelers
  - Truck bay with 2 14' drive in doors
  - 2 14' tall drive-in doors into the warehouse