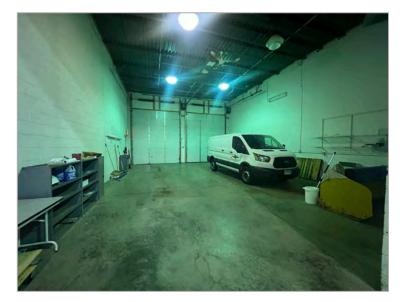

### **Property Information**

- 10,030 SF air-conditioned warehouse
- Production / Assembly area with climate control
- 1,000 Amps / 240 volt / 3 phase power
- 23' Clear Height
- 1 external dock door with leveler
- 6 total drive in doors
  - Loading bay with 2 14' drive in doors and 2 internal dock doors with levelers
  - Truck bay with 2 14' drive in doors
  - 2 14' tall drive-in doors into the warehouse