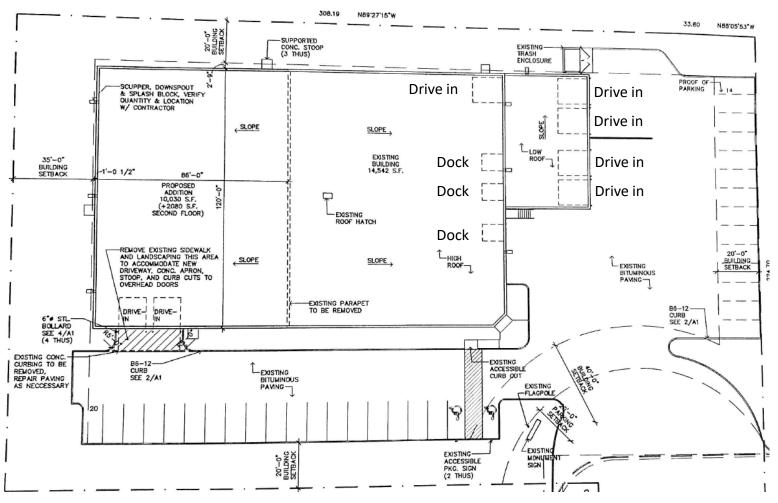

### **Property Features**

- 31,716 Total SF
- 6,667 SF Office
  - 4,691 SF Main level office
  - 1,976 SF Second level office
- 20,189 SF Warehouse
- 4,860 SF Mezzanine Storage
- 1.7 Acres
- Partial climate control
- 2002 construction with expansion in 2006

### **Property Information**

- 10,030 SF air-conditioned warehouse
- Production / Assembly area with climate control
- 1,000 Amps / 240 volt / 3 phase power
- 23' Clear Height
- 1 external dock door with leveler
- 6 total drive in doors
  - Loading bay with 2 14' drive in doors and 2 internal dock doors with levelers
  - Truck bay with 2 14' drive in doors
  - 2 14' tall drive-in doors into the warehouse