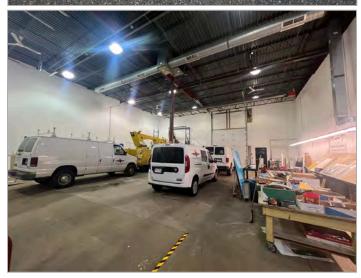

### **Property Information**

- 10,030 SF air-conditioned warehouse
- Production / Assembly area with climate control
- 1,000 Amps / 240 volt / 3 phase power
- 23' Clear Height
- 1 external dock door with leveler
- 6 total drive in doors
  - Loading bay with 2 14' drive in doors and 2 internal dock doors with levelers
  - Truck bay with 2 14' drive in doors
  - 2 14' tall drive-in doors into the warehouse