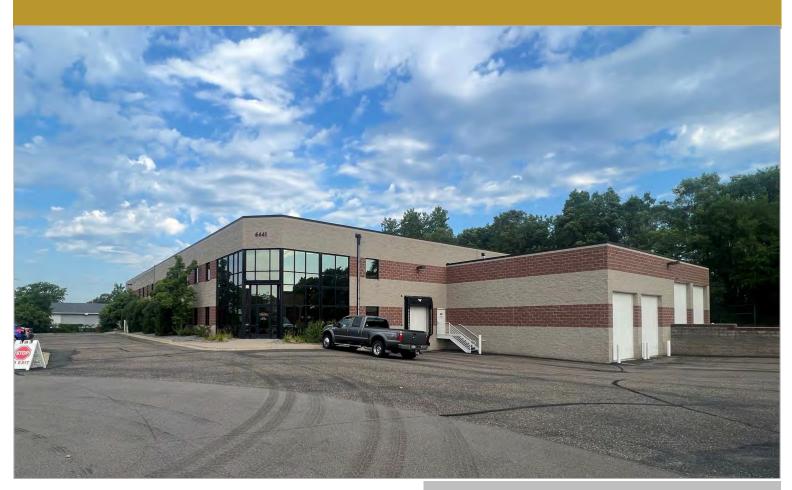

### **Industrial For Sale**

6441 140<sup>th</sup> Court NW Ramsey, MN 55303

### **Property Features**

- 31,716 Total SF
- 6,667 SF Office
  - 4,691 SF Main level office
  - 1,976 SF Second level office
- 20,189 SF Warehouse
- 4,860 SF Mezzanine Storage
- 1.7 Acres
- Partial climate control
- 2002 construction with expansion in 2006