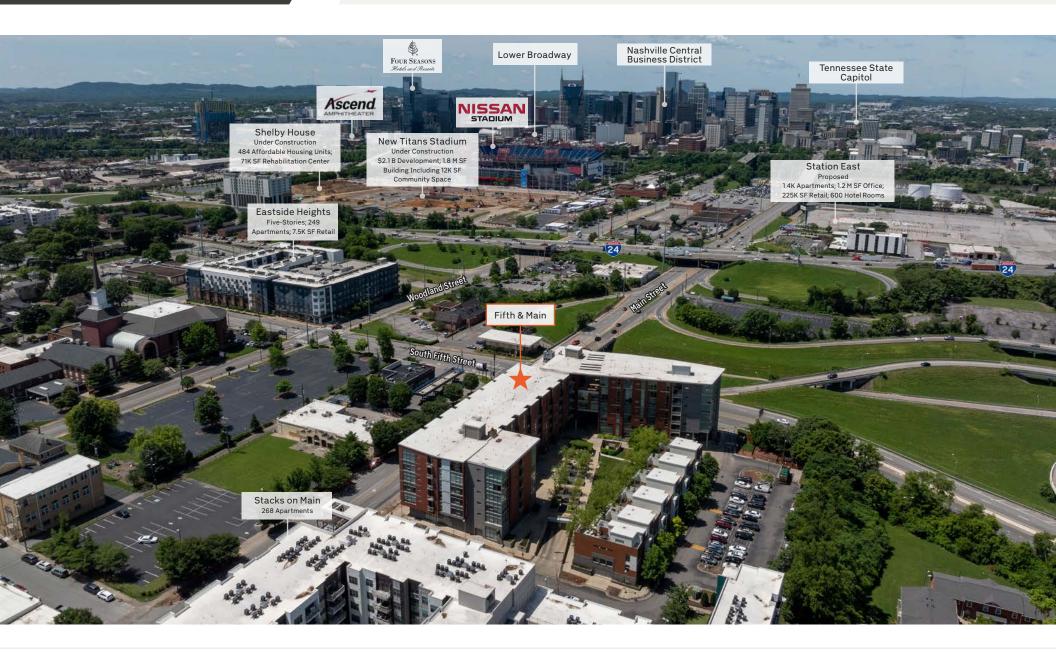

### **NEARBY AMENITIES**

Located in the vibrant East Nashville subdistrict, Fifth & Main offers an unparalleled location amidst a dynamic blend of culture and entertainment. Just a stone's throw from Nissan Stadium, the property provides easy access to Lower Broadway's nightlife, Germantown's historic charm, and the eclectic East Nashville Five Points. With Oracle World Headquarters and TopGolf nearby, Fifth & Main seamlessly combines urban convenience with the unique character of East Nashville, making it an ideal destination for both work and play.

The New Nissan Stadium Site - 0.8 Miles

2 TopGolf - 1.2 Miles

3 East Nashville's Five Points - 1 Mile

4 Oracle World Headquarters - 1.6 Miles

5 Lower Broadway - 1.3 Miles

6 Germantown - 1.5 Miles