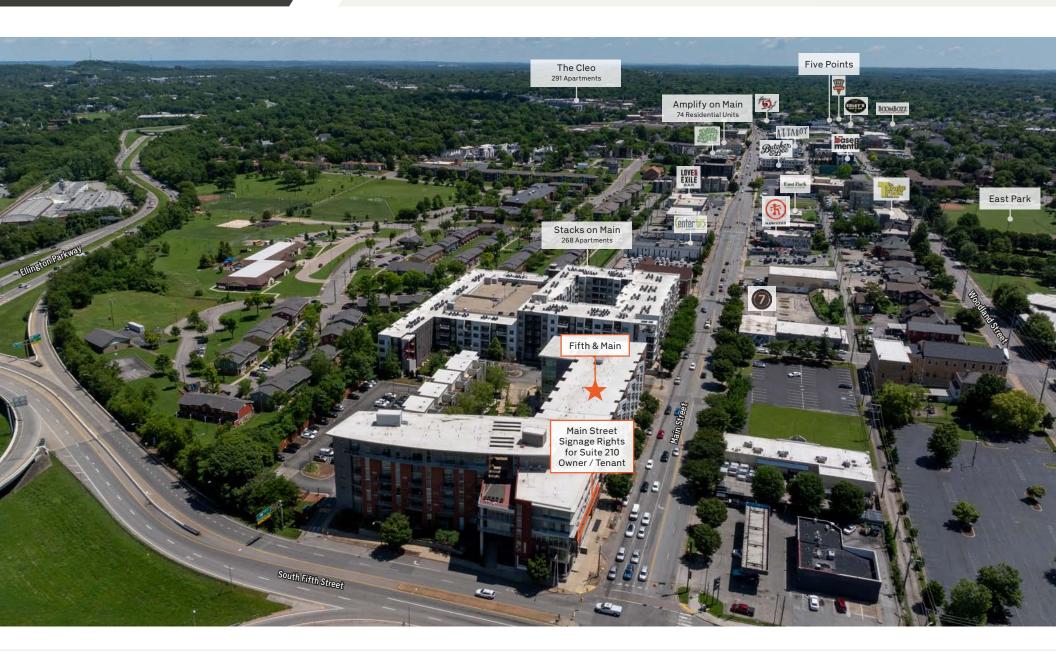

### **NEARBY AMENITIES**

Located in the vibrant East Nashville subdistrict, Fifth & Main offers an unparalleled location amidst a dynamic blend of culture and entertainment. Just a stone's throw from Nissan Stadium, the property provides easy access to Lower Broadway's nightlife, Germantown's historic charm, and the eclectic East Nashville Five Points. With Oracle World Headquarters and TopGolf nearby, Fifth & Main seamlessly combines urban convenience with the unique character of East Nashville, making it an ideal destination for both work and play.

The New Nissan Stadium Site - 0.8 Miles

2 TopGolf - 1.2 Miles

3 East Nashville's Five Points - 1 Mile

4 Oracle World Headquarters - 1.6 Miles

5 Lower Broadway - 1.3 Miles

6 Germantown - 1.5 Miles