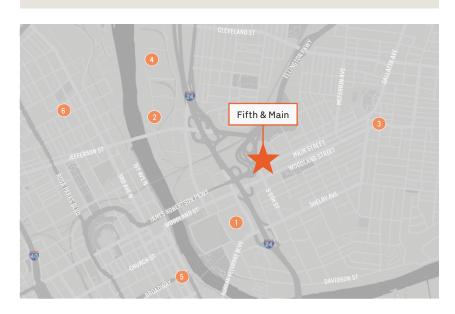

### **NEARBY AMENITIES**

Located in the vibrant East Nashville subdistrict, Fifth & Main offers an unparalleled location amidst a dynamic blend of culture and entertainment. Just a stone's throw from Nissan Stadium, the property provides easy access to Lower Broadway's nightlife, Germantown's historic charm, and the eclectic East Nashville Five Points. With Oracle World Headquarters and TopGolf nearby, Fifth & Main seamlessly combines urban convenience with the unique character of East Nashville, making it an ideal destination for both work and play.

The New Nissan Stadium Site - 0.8 Miles

2 TopGolf - 1.2 Miles

3 East Nashville's Five Points - 1 Mile

4 Oracle World Headquarters - 1.6 Miles

5 Lower Broadway - 1.3 Miles

6 Germantown - 1.5 Miles