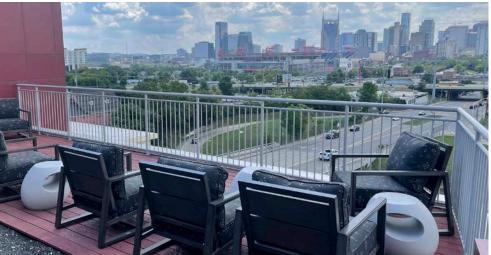

#### PROPERTY HIGHLIGHTS

- + 5,454 SF Office Space in the Fifth & Main Building
- + Accommodates 23-25 Employees
- + Includes 13 Offices, 2 Open Office Areas, 2 Conference Rooms, a Reception Area and 2 Fully Equipped Kitchens
- + Move-in ready
- Premier Location in East Nashville with High Walkability to Downtown Nashville, Five Points, Oracle World Headquarters Development, Nissan Stadium, River North, Germantown and more
- + Private outdoor amenity deck with views of the Downtown Nashville skyline
- + Ground Floor Retail Including Noir Restaurant and Edward Jones Investments
- + Exterior Signage Rights
- + Keyed Elevator Access to Lobby