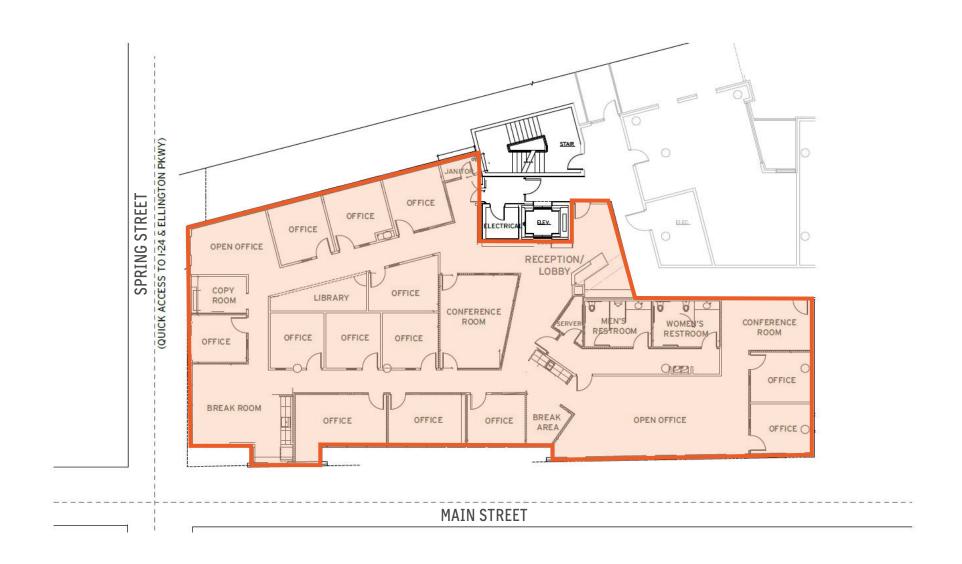

#### PROPERTY HIGHLIGHTS

- + 5,454 SF Office Space in the Fifth & Main Building
- + Accommodates 23-25 Employees
- + Includes 13 Offices, 2 Open Office Areas, 2 Conference Rooms, a Reception Area and 2 Fully Equipped Kitchens
- + Move-in ready
- Premier Location in East Nashville with High Walkability to Downtown Nashville, Five Points, Oracle World Headquarters Development, Nissan Stadium, River North, Germantown and more
- + Private outdoor amenity deck with views of the Downtown Nashville skyline
- + Ground Floor Retail Including Noir Restaurant and Edward Jones Investments
- + Exterior Signage Rights
- + Keyed Elevator Access to Lobby