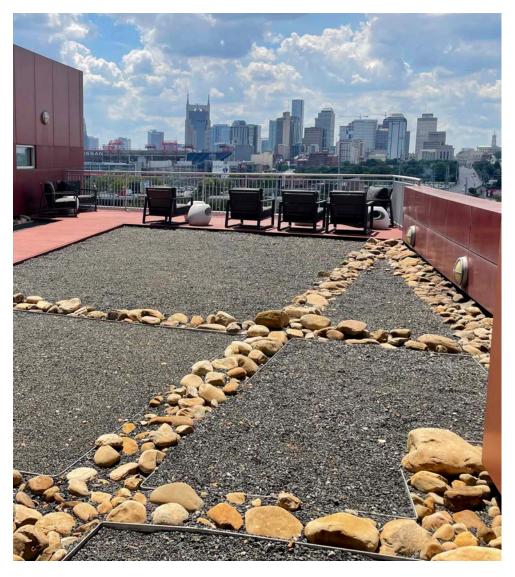

#### PROPERTY HIGHLIGHTS

- + 5,454 SF Office Space in the Fifth & Main Building
- + Accommodates 23-25 Employees
- + Includes 13 Offices, 2 Open Office Areas, 2 Conference Rooms, a Reception Area and 2 Fully Equipped Kitchens
- + Move-in ready
- Premier Location in East Nashville with High Walkability to Downtown Nashville, Five Points, Oracle World Headquarters Development, Nissan Stadium, River North, Germantown and more
- + Private outdoor amenity deck with views of the Downtown Nashville skyline
- + Ground Floor Retail Including Noir Restaurant and Edward Jones Investments
- + Exterior Signage Rights
- + Keyed Elevator Access to Lobby