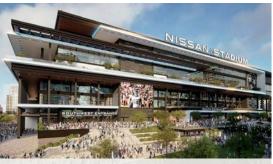

### **NEARBY AMENITIES**

Located in the vibrant East Nashville subdistrict, Fifth & Main offers an unparalleled location amidst a dynamic blend of culture and entertainment. Just a stone's throw from Nissan Stadium, the property provides easy access to Lower Broadway's nightlife, Germantown's historic charm, and the eclectic East Nashville Five Points. With Oracle World Headquarters and TopGolf nearby, Fifth & Main seamlessly combines urban convenience with the unique character of East Nashville, making it an ideal destination for both work and play.

The New Nissan Stadium Site - 0.8 Miles

2 TopGolf - 1.2 Miles

3 East Nashville's Five Points - 1 Mile

4 Oracle World Headquarters - 1.6 Miles

5 Lower Broadway - 1.3 Miles

6 Germantown - 1.5 Miles