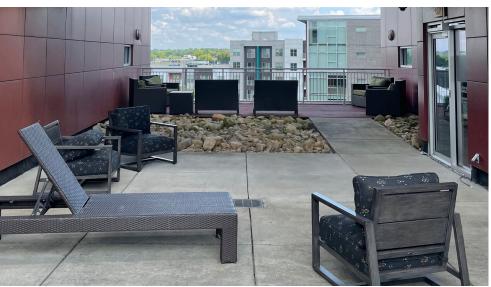

#### PROPERTY HIGHLIGHTS

- + 5,454 SF Office Space in the Fifth & Main Building
- + Accommodates 23-25 Employees
- + Includes 13 Offices, 2 Open Office Areas, 2 Conference Rooms, a Reception Area and 2 Fully Equipped Kitchens
- + Move-in ready
- Premier Location in East Nashville with High Walkability to Downtown Nashville, Five Points, Oracle World Headquarters Development, Nissan Stadium, River North, Germantown and more
- + Private outdoor amenity deck with views of the Downtown Nashville skyline
- + Ground Floor Retail Including Noir Restaurant and Edward Jones Investments
- + Exterior Signage Rights
- + Keyed Elevator Access to Lobby