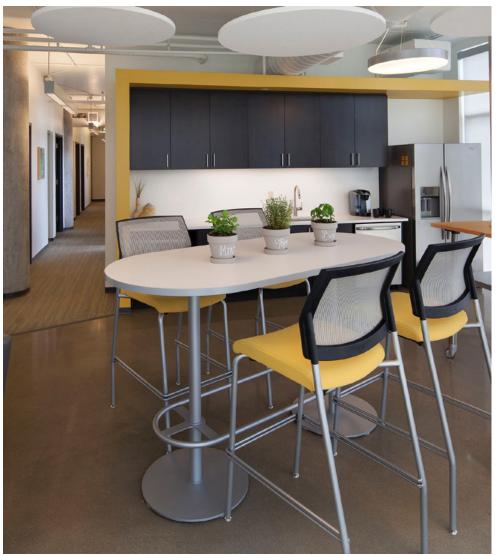

#### PROPERTY HIGHLIGHTS

- + 5,454 SF Office Space in the Fifth & Main Building
- + Accommodates 23-25 Employees
- + Includes 13 Offices, 2 Open Office Areas, 2 Conference Rooms, a Reception Area and 2 Fully Equipped Kitchens
- + Move-in ready
- Premier Location in East Nashville with High Walkability to Downtown Nashville, Five Points, Oracle World Headquarters Development, Nissan Stadium, River North, Germantown and more
- + Private outdoor amenity deck with views of the Downtown Nashville skyline
- + Ground Floor Retail Including Noir Restaurant and Edward Jones Investments
- + Exterior Signage Rights
- + Keyed Elevator Access to Lobby