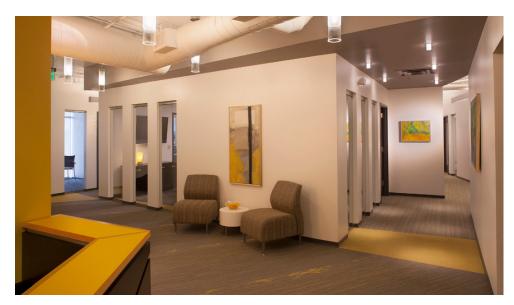

#### PROPERTY HIGHLIGHTS

- + 5,454 SF Office Space in the Fifth & Main Building
- + Accommodates 23-25 Employees
- + Includes 13 Offices, 2 Open Office Areas, 2 Conference Rooms, a Reception Area and 2 Fully Equipped Kitchens
- + Move-in ready
- Premier Location in East Nashville with High Walkability to Downtown Nashville, Five Points, Oracle World Headquarters Development, Nissan Stadium, River North, Germantown and more
- + Private outdoor amenity deck with views of the Downtown Nashville skyline
- + Ground Floor Retail Including Noir Restaurant and Edward Jones Investments
- + Exterior Signage Rights
- + Keyed Elevator Access to Lobby