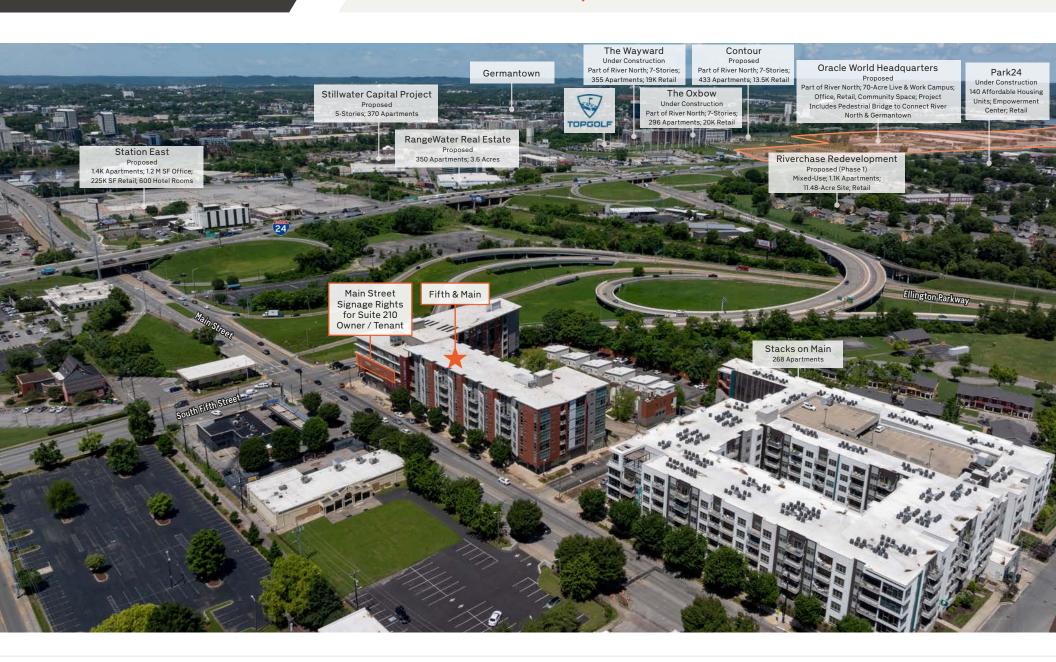

### **NEARBY AMENITIES**

Located in the vibrant East Nashville subdistrict, Fifth & Main offers an unparalleled location amidst a dynamic blend of culture and entertainment. Just a stone's throw from Nissan Stadium, the property provides easy access to Lower Broadway's nightlife, Germantown's historic charm, and the eclectic East Nashville Five Points. With Oracle World Headquarters and TopGolf nearby, Fifth & Main seamlessly combines urban convenience with the unique character of East Nashville, making it an ideal destination for both work and play.

The New Nissan Stadium Site - 0.8 Miles

2 TopGolf - 1.2 Miles

3 East Nashville's Five Points - 1 Mile

4 Oracle World Headquarters - 1.6 Miles

5 Lower Broadway - 1.3 Miles

6 Germantown - 1.5 Miles