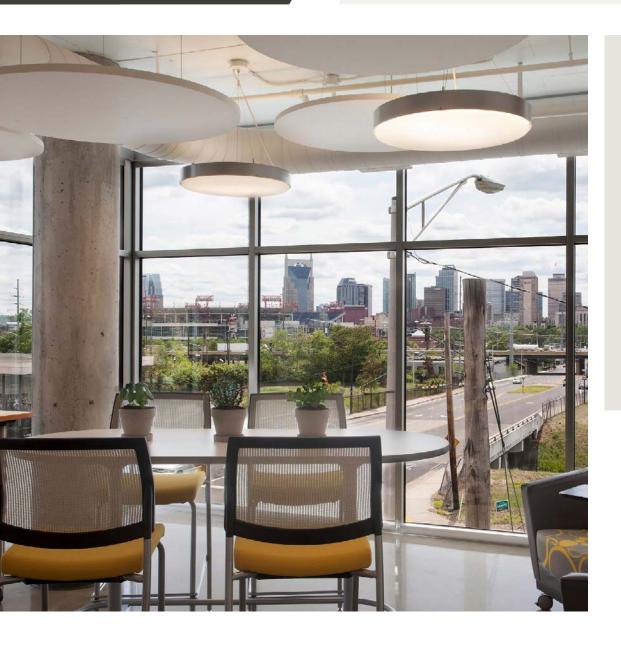

#### PROPERTY HIGHLIGHTS

- + 5,454 SF Office Space in the Fifth & Main Building
- + Accommodates 23-25 Employees
- + Includes 13 Offices, 2 Open Office Areas, 2 Conference Rooms, a Reception Area and 2 Fully Equipped Kitchens
- + Move-in ready
- Premier Location in East Nashville with High Walkability to Downtown Nashville, Five Points, Oracle World Headquarters Development, Nissan Stadium, River North, Germantown and more
- + Private outdoor amenity deck with views of the Downtown Nashville skyline
- + Ground Floor Retail Including Noir Restaurant and Edward Jones Investments
- + Exterior Signage Rights
- + Keyed Elevator Access to Lobby