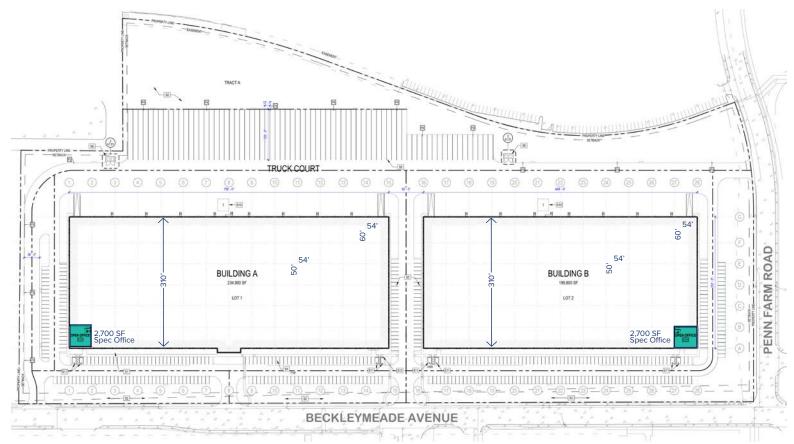

### **BUILDING SPECIFICS**

|                | Building A                                                       | Building B                                                       |
|----------------|------------------------------------------------------------------|------------------------------------------------------------------|
| Size           | 234,900 SF                                                       | 199,800 SF                                                       |
| Spec Office    | 2,700 SF                                                         | 2,700 SF                                                         |
| Loading        | Rear load                                                        | Rear load                                                        |
| Dock Doors     | 42                                                               | 35                                                               |
| Pit Levelers   | 21 - 40,000lb capacity<br>21 - edge-of-dock "ready"<br>positions | 17 - 40,000lb capacity<br>18 - edge-of-dock "ready"<br>positions |
| Drive Ins      | 2                                                                | 2                                                                |
| Depth          | 310'                                                             | 310'                                                             |
| Column Spacing | 50' x 54'                                                        | 50' x 54'                                                        |
| Staging Bays   | 60' x 54'                                                        | 60' x 54'                                                        |
| Clear Height   | 32'                                                              | 32'                                                              |
| Trailer Parks  | 129 total<br>(56 tandem + 17 single)                             |                                                                  |
| Car Parks      | 218                                                              | 208                                                              |
| Sprinklers     | ESFR                                                             | ESFR                                                             |
| Insulation     | R-25                                                             | R-25                                                             |

### **PROPERTY HIGHLIGHTS**

Immediate access to I-20 and approximately 2 miles to I-35

Class A building design with modern amenities including:

- · Dedicated access driveways
- · Large truck courts
- Ample trailer storage