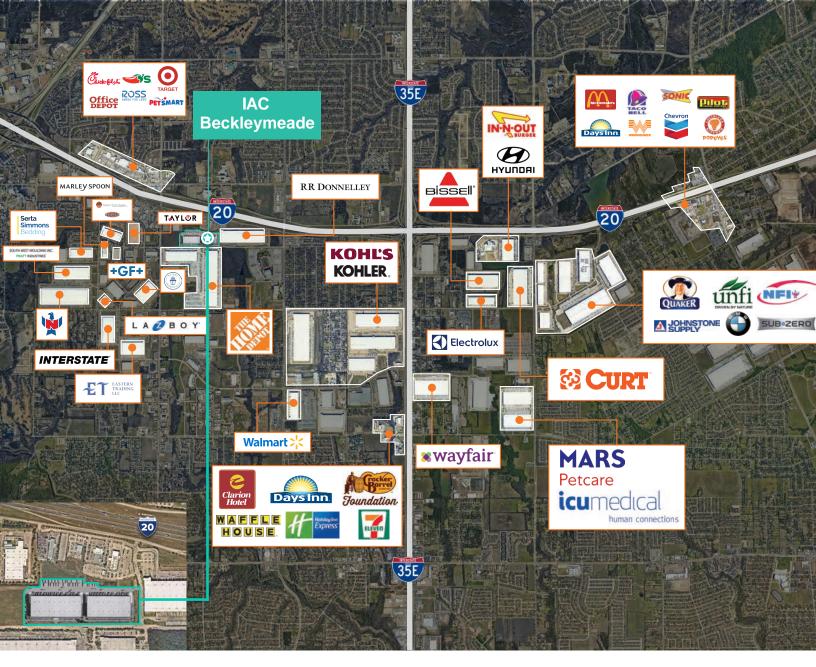

### **PROPERTY HIGHLIGHTS**

Immediate access to I-20 and approximately 2 miles to I-35

Class A building design with modern amenities including:

- · Dedicated access driveways
- · Large truck courts
- Ample trailer storage