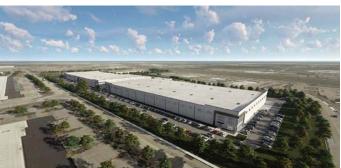

# **FOR LEASE**

Bldg A – 234,900 SF

Bldg B - 199,800 SF

Beckleymeade Ave & S Hampton Rd Dallas, TX 75232

## IAC BECKLEYMEADE

Bldg A – 234,900 SF Bldg B – 199,800 SF