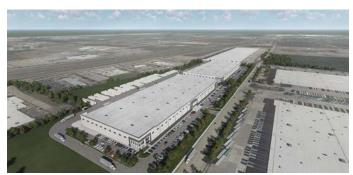

# **FOR LEASE**

Bldg A – 234,900 SF

Bldg B - 199,800 SF

Beckleymeade Ave & S Hampton Rd Dallas, TX 75232

## IAC BECKLEYMEADE

Bldg A – 234,900 SF Bldg B – 199,800 SF