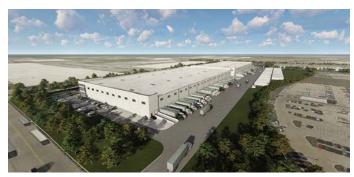

# **FOR LEASE**

Bldg A – 234,900 SF

Bldg B - 199,800 SF

Beckleymeade Ave & S Hampton Rd Dallas, TX 75232

## IAC BECKLEYMEADE

Bldg A – 234,900 SF Bldg B – 199,800 SF