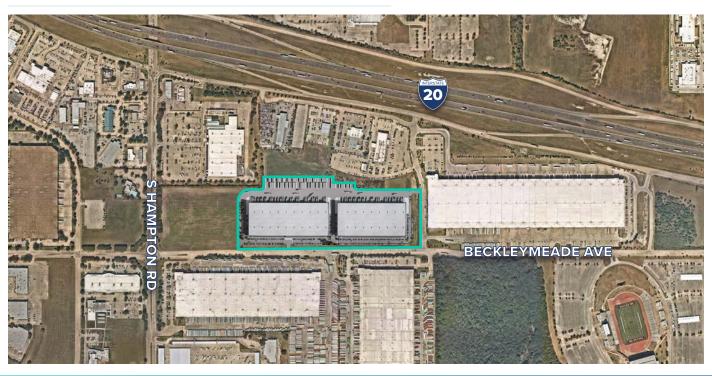

# **FOR LEASE**

Bldg A – 234,900 SF

Bldg B - 199,800 SF

Beckleymeade Ave & S Hampton Rd Dallas, TX 75232

### **PROPERTY HIGHLIGHTS**

Immediate access to I-20 and approximately 2 miles to I-35

Class A building design with modern amenities including:

- · Dedicated access driveways
- · Large truck courts
- Ample trailer storage

#### IAC BECKLEYMEADE

Dallas, TX 75232