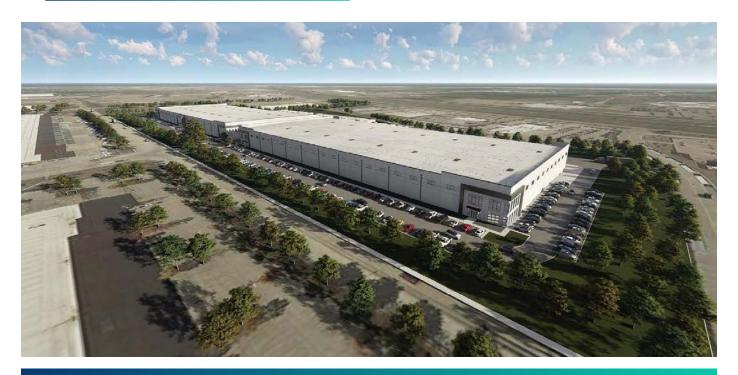

# **FOR LEASE**

Bldg A – 234,900 SF

Bldg B - 199,800 SF

Beckleymeade Ave & S Hampton Rd Dallas, TX 75232

## IAC BECKLEYMEADE

Bldg A – 234,900 SF Bldg B – 199,800 SF