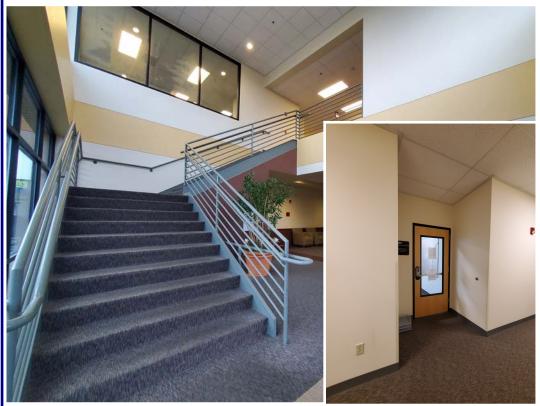

### **SPACE HIGHLIGHTS:**

Waiting area, reception, 3 restrooms (one full restroom with shower), break room, nurses station, x ray room, lab, 13 patient rooms with sinks, 4 offices.

Ashley Rhea | 503.616.2942 D | 503.675.0900 O | ashley@barnardcommercial.com www.barnardcommercial.com | 5200 Meadows Road, Suite 150, Lake Oswego OR 97035