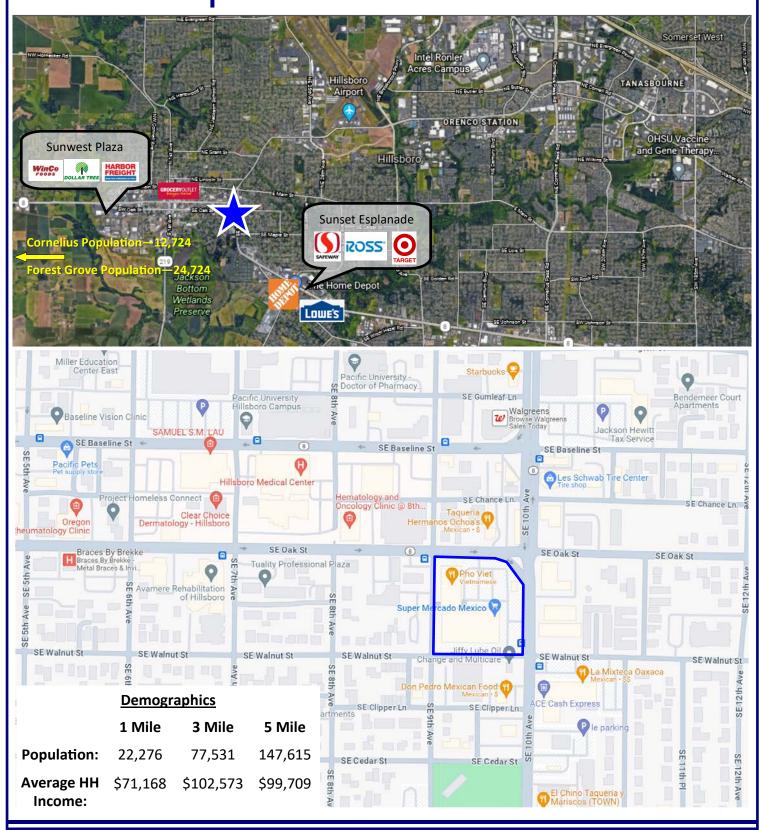

# Hillsboro Center

938—980 SE Oak Street, Hillsboro, OR 97123

**Centrally located** in Hillsboro at the corner of Oak Street and 10th Avenue. This building has **high traffic**, **plenty of parking** and **exterior signage**. Average daily tra020ffic on 10th Avenue is **28,000 cars per day** and **17,200 cars per day** on SE Oak Street. Neighboring tenant's include Human Bean Coffee, Paisanos Plaza, Super Mercado and several others.