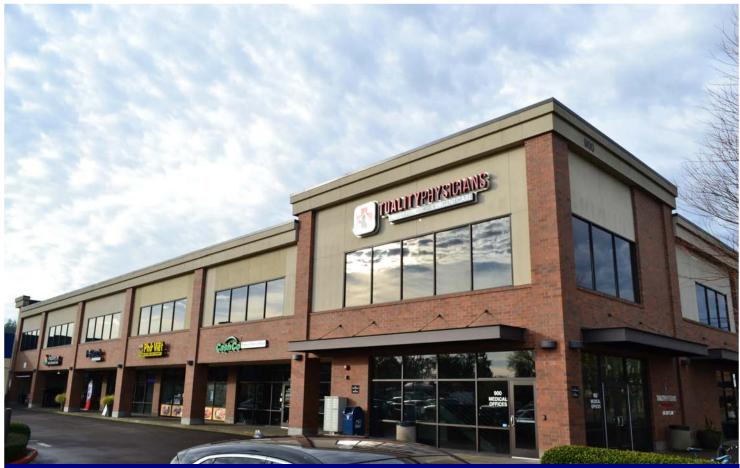

# Hillsboro Center

938—980 SE Oak Street, Hillsboro, OR 97123

**Centrally located** in Hillsboro at the corner of Oak Street and 10th Avenue. This building has **high traffic**, **plenty of parking** and **exterior signage**. Average daily tra020ffic on 10th Avenue is **28,000 cars per day** and **17,200 cars per day** on SE Oak Street. Neighboring tenant's include Human Bean Coffee, Paisanos Plaza, Super Mercado and several others.