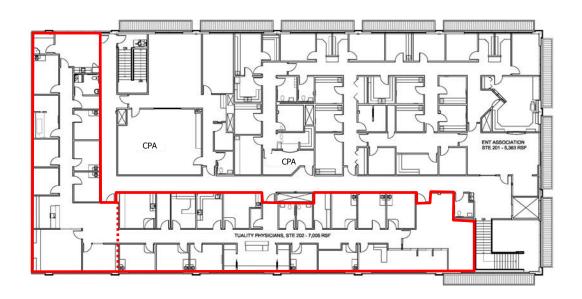

# Hillsboro Center

<u>Available:</u> 900 SE Oak

Suite 202—7,005 SF\* \*Divisible down to approximately 2,500 SF

Fully built out and equipped medical space

2nd floor, elevator served

\$26.00 SF/Year, modified gross

## Hillsboro Center

Suite 202—7005 SF

Fully built out medical space