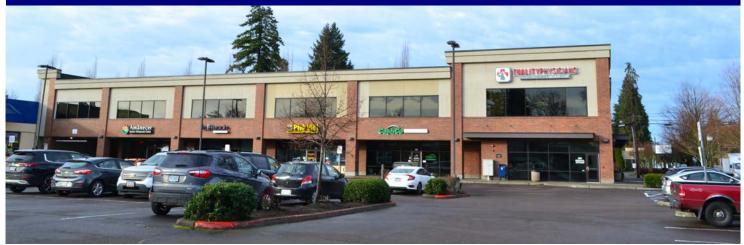

# Hillsboro Center

<u>Available:</u> 900 SE Oak

Suite 202—7,005 SF\* \*Divisible down to approximately 2,500 SF

Fully built out and equipped medical space

2nd floor, elevator served

\$26.00 SF/Year, modified gross

## Hillsboro Center

Suite 202—7005 SF

Fully built out medical space