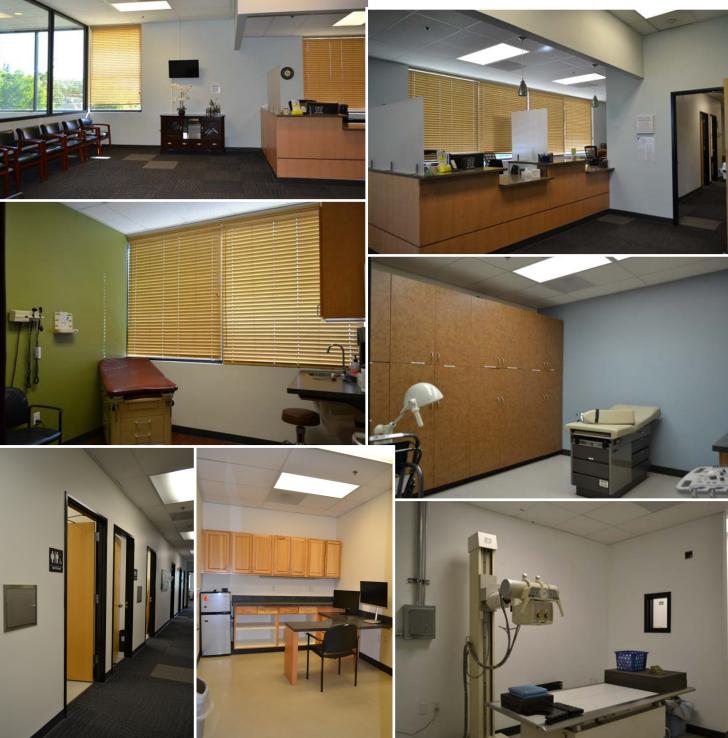

### **Space Comes With:**

- X-ray machine
- 8 Exam rooms each with exam tables, blood pressure cuffs,
  - sphygmomanometer , stool, sinks
- EKG Machine
- Defibrillator
- Ultrasound machine
- Chairs, desks, and many other supplies

### **SPACE HIGHLIGHTS:**

Waiting area, reception, 3 restrooms (one full restroom with shower), break room, nurses station, x ray room, lab, 13 patient rooms with sinks, 4 offices.

Ashley Rhea | 503.616.2942 D | 503.675.0900 O | ashley@barnardcommercial.com www.barnardcommercial.com | 5200 Meadows Road, Suite 150, Lake Oswego OR 97035