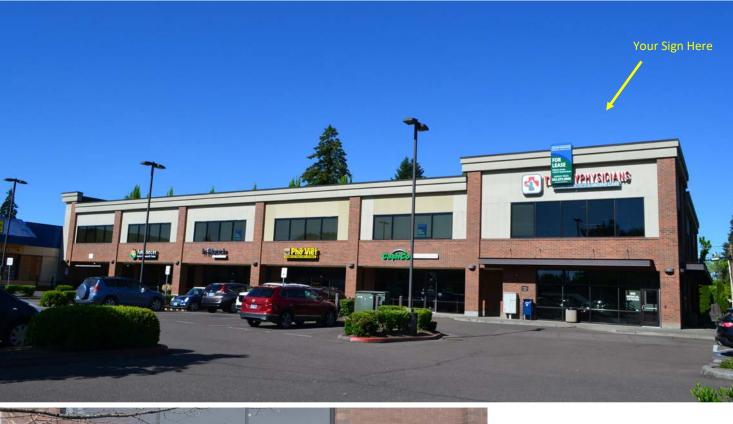

# Hillsboro Center

<u>Available:</u> 900 SE Oak

Suite 202—7,005 SF\* \*Divisible down to approximately 2,500 SF

Fully built out and equipped medical space

2nd floor, elevator served

\$26.00 SF/Year, modified gross

## Hillsboro Center

Suite 202—7005 SF

Fully built out medical space