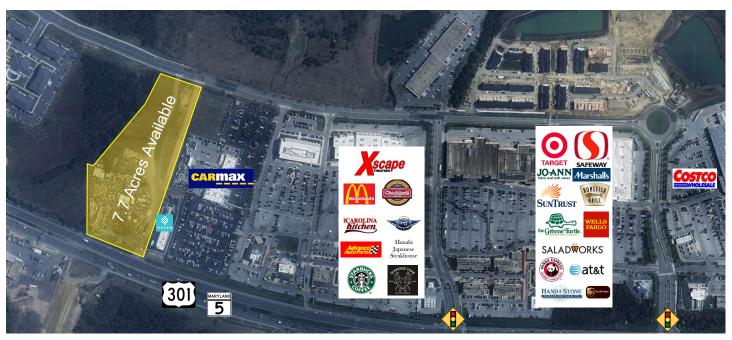

## LAND FOR SALE. BRANDYWINE, MD 15212 CRAIN HIGHWAY

## Sale Price \$6,000,000

- 7.706 Acres
- TAC-C Town Activity Center Zoning
- Adjacent to the Brandywine Crossing Shopping Center
- Directly next to Car Max
- Traffic counts 100,000 VPD
- Water and sewer on site
- Access from Route 301 North and Matapeake Business Drive