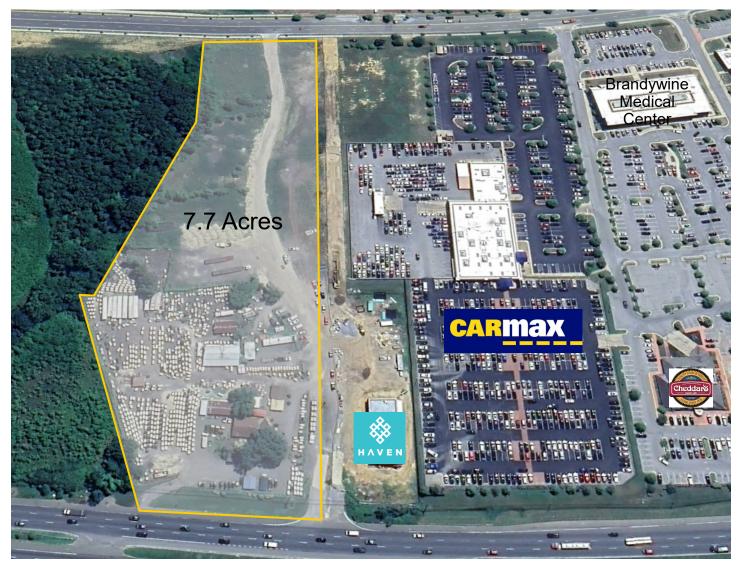

## LAND FOR SALE. BRANDYWINE, MD 15212 CRAIN HIGHWAY

## Sale Price \$6,000,000

- 7.706 Acres
- TAC-C Town Activity Center Zoning
- Adjacent to the Brandywine Crossing Shopping Center
- Directly next to Car Max
- Traffic counts 100,000 VPD
- Water and sewer on site
- Access from Route 301 North and Matapeake Business Drive