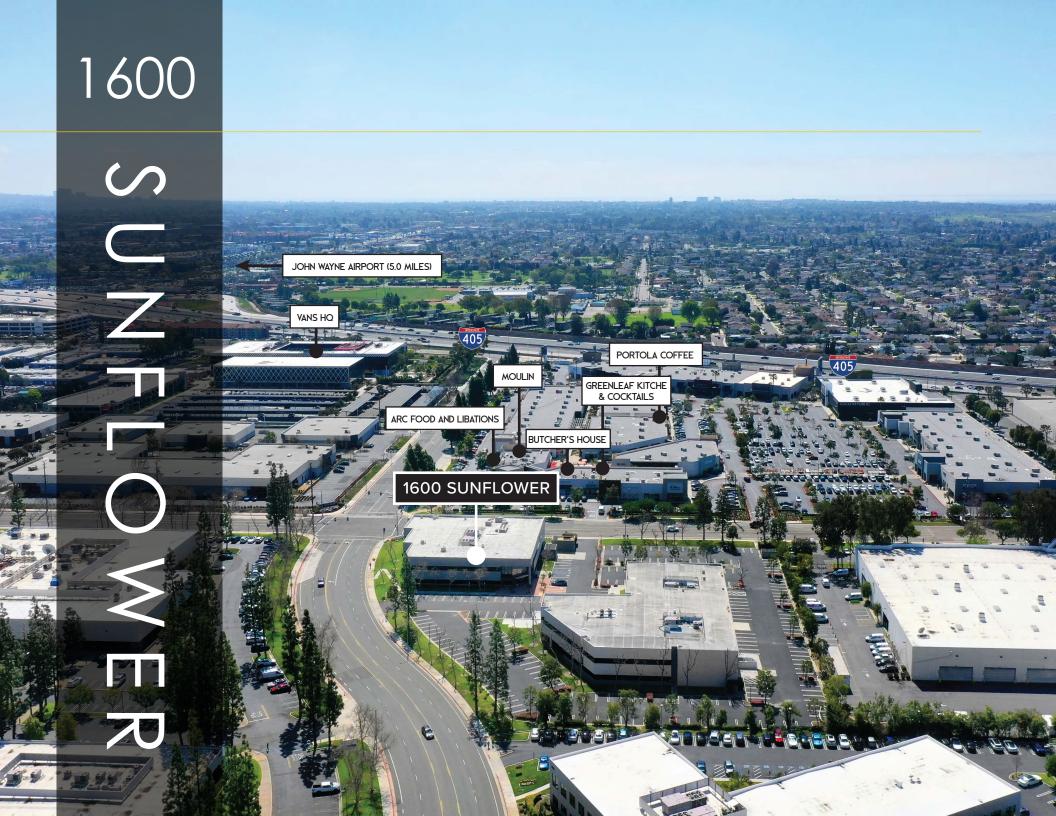

# SPECS & FEATURES

1600 Sunflower is a rare office building in the heart of SOCO and the OC Mix. Neighboring amenities include Arc food and Libations, Greenleaf, Butchers House and much more. Situated with direct access to the 405 Freeway and John Wayne Airport, 1600 Sunflower draws a great location for business professionals.

## PREMIERE LOCATION

Parking Ratio Close
Proximity to Shopping
& Dining Hotspots