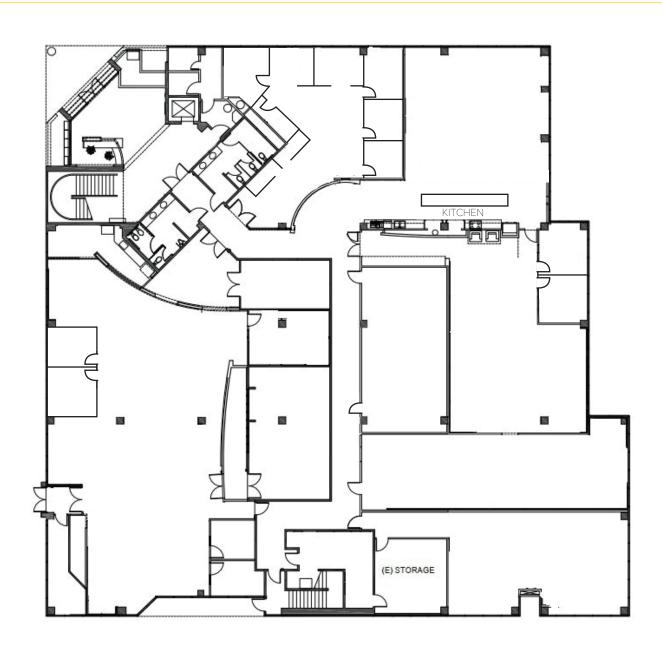

1600 S \_ \_ 

HIGHLY DEVELOPED OFFICE SPACE

LEASED BY

RW REDWOOD WEST



# SPECS & FEATURES

1600 Sunflower is a rare office building in the heart of SOCO and the OC Mix. Neighboring amenities include Arc food and Libations, Greenleaf, Butchers House and much more. Situated with direct access to the 405 Freeway and John Wayne Airport, 1600 Sunflower draws a great location for business professionals.









## NUMEROUS OFFICES AND CONFERENCE ROOMS

Features over 30 Offices and Multiple conference rooms





## PREMIERE LOCATION

Parking Ratio Close
Proximity to Shopping
& Dining Hotspots



## **PARKING**

4/1,000 Parking Ratio



## BACK-UP GENERATOR FOR OVER TWO WEEKS OF POWER

With 2,000 Gallor Diesel Gas Tank



**AMENITIES** 

3 Full Kitchens

## 1ST FLOOR

18,303 SF

# 



FLOORPLAN

## 2ND FLOOR

18,303 SF

# 



# 1600

# FOR LEASE

# П

COSTA MESA, CA

949.945.2649

Lic. #01440689

john@redwoodwest.com

1600 SUNFLOWER

Benjamin Gott 949.945.2648 ben@redwoodwest.com Lic. #01724507 Christian Heffelman 949.945.2648 christian@redwoodwest.com Lic. #02101426 Joey Perricone 760.972.6503 joey@redwoodwest.com Lic. #02216585

LEASED BY

The information contained in this document has been obtained from sources believed reliable. While Redwood West does not doubt about it. It is your responsibility to independently confirm its accuracy and completeness. You and your advisors should conduct property for your needs.