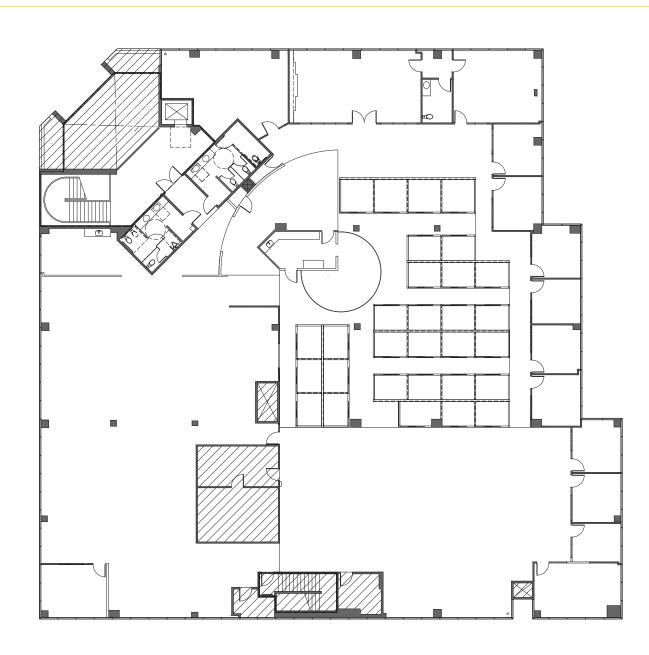

FICE SPACE

LEASED BY

RW REDWOOD WEST



# SPECS & FEATURES

1600 Sunflower is a rare office building in the heart of SOCO and the OC Mix. Neighboring amenities include Arc food and Libations, Greenleaf, Butchers House and much more. Situated with direct access to the 405 Freeway and John Wayne Airport, 1600 Sunflower draws a great location for business professionals.









## NUMEROUS OFFICES AND CONFERENCE ROOMS

Features over 30 Offices and Multiple conference rooms





## PREMIERE LOCATION

Parking Ratio Close
Proximity to Shopping
& Dining Hotspots



## **PARKING**

4/1,000 Parking Ratio



## BACK-UP GENERATOR FOR OVER TWO WEEKS OF POWER

With 2,000 Gallor Diesel Gas Tank



**AMENITIES** 

3 Full Kitchens

## 1ST FLOOR

18,303 SF

# 



FLOORPLAN

## 2ND FLOOR

18,303 SF

# 



# 1600

# FOR LEASE

# П

COSTA MESA, CA

949.945.2649

Lic. #01440689

john@redwoodwest.com

1600 SUNFLOWER

Benjamin Gott 949.945.2648 ben@redwoodwest.com Lic. #01724507 Christian Heffelman 949.945.2648 christian@redwoodwest.com Lic. #02101426 Joey Perricone 760.972.6503 joey@redwoodwest.com Lic. #02216585

LEASED BY

The information contained in this document has been obtained from sources believed reliable. While Redwood West does not doubt about it. It is your responsibility to independently confirm its accuracy and completeness. You and your advisors should conduct property for your needs.