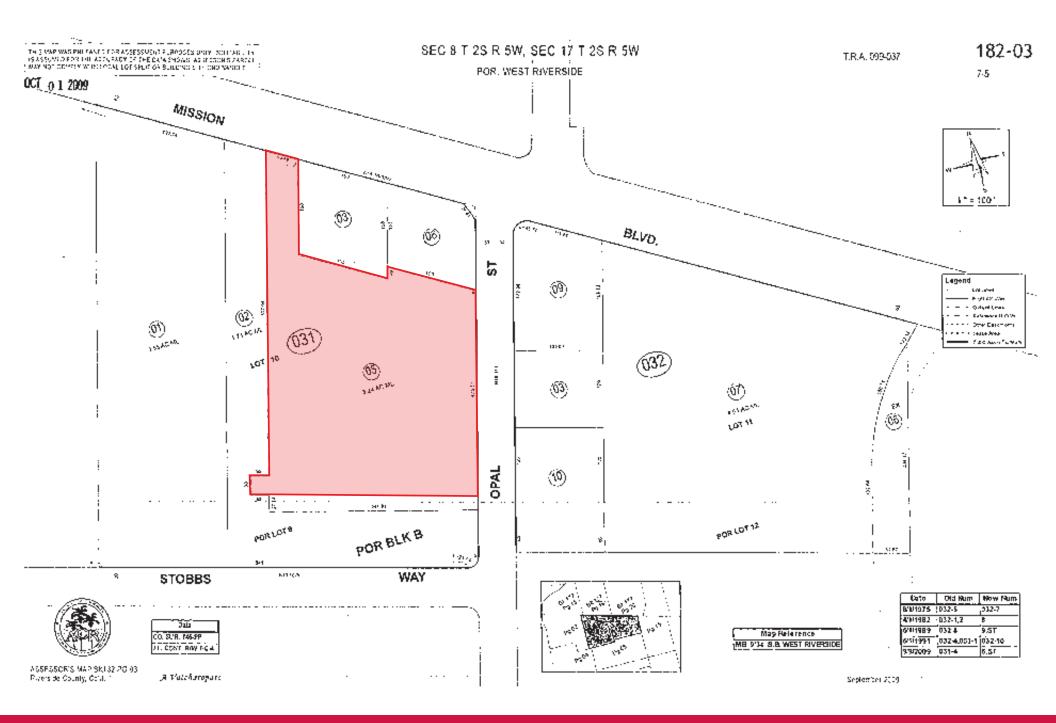

sident Specializing in Retail & Multifamily | Lic. # 01047487 (323) 922-3832 | jesse.allen@lee-associates.com

Mission Blvd.

### NEW SHOPPING CENTER UNDER CONSTRUCTION

AT THE TAXABLE PARTY OF

# SUBJECT PROPERTY

Jesse Allen | Senior Vice President Specializing in Retail & Multifamily | Lic. # 01047487 (323) 922-3832 | jesse.allen@lee-associates.com

Opal St





 $\pm 3.22$  Acres Located at SWC Mission Blvd. & Opal St. in Jurupa Valley, CA

 $\pm$  5 Miles from Downtown Riverside, The Mission Inn and Mt. Rubidoux

Stobbs Way

Great Sign Visibility

#### NEW SHOPPING CENTER UNDER CONSTRUCTION

Stobbs Way

SUBJECT PROPERTY

8

6

Stobbs Way

School

Jesse Allen | Senior Vice President Specializing in Retail & Multifamily | Lic. # 01047487 (323) 922-3832 | jesse.allen@lee-associates.com



SWC Mission Blvd. & Opal St. Jurupa Valley, CA 92509



Jesse Allen | Senior Vice President Specializing in Retail & Multifamily | Lic. # 01047487 (323) 922-3832 | jesse.allen@lee-associates.com

SWC Mission Blvd. & Opal St. Jurupa Valley, CA 92509



Jesse Allen | Senior Vice President Specializing in Retail & Multifamily | Lic. # 01047487 (323) 922-3832 | jesse.allen@lee-associates.com SWC Mission Blvd. & Opal St. Jurupa Valley, CA 92509





### SWC Mission Blvd. & Opal St. 6316 Mission Blvd | Jurupa Valley, CA 92509

#### Lee & Associates<sup>®</sup> - Los Angeles, Inc

1201 N. Main Street Los Angeles, CA 90012 (323) 922-3832 | team-cline.com Corp. ID # 02174865

#### Jesse Aller

Senior Vice President | Lic. ID # 01047487 Specializing in Retail & Multifamily P\\ 323.922.3832 E\\ jes