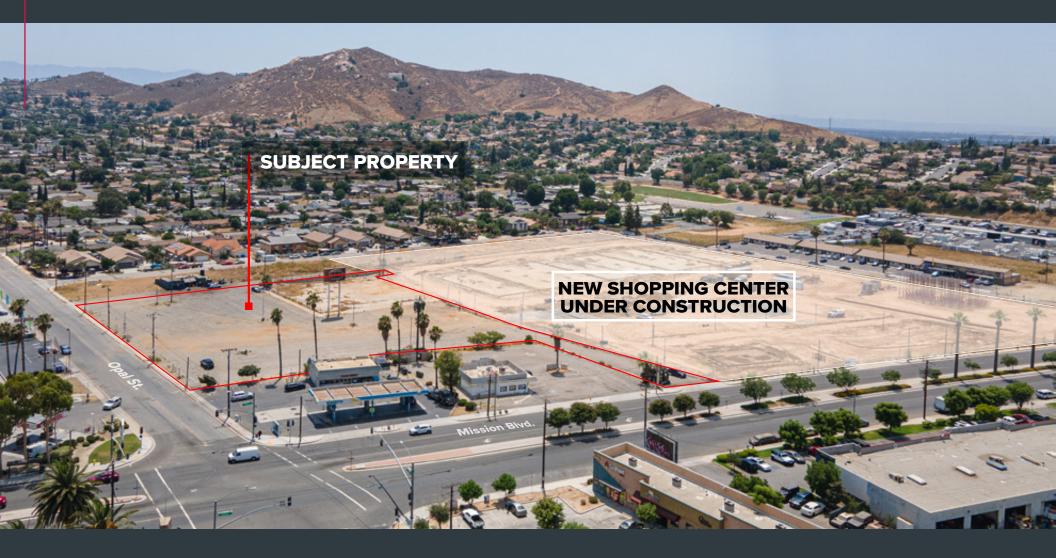

## SUBJECT PROPERTY

## NEW SHOPPING CENTER UNDER CONSTRUCTION

Mission Blvd

Jesse Allen | Senior Vice President Specializing in Retail & Multifamily | Lic. # 01047487 (323) 922-3832 | jesse.allen@lee-associates.com

Mission Blvd.

### NEW SHOPPING CENTER UNDER CONSTRUCTION

AT THE TAXABLE PARTY OF

# SUBJECT PROPERTY

Jesse Allen | Senior Vice President Specializing in Retail & Multifamily | Lic. # 01047487 (323) 922-3832 | jesse.allen@lee-associates.com

Opal St

 $\pm 3.22$  Acres Located at SWC Mission Blvd. & Opal St. in Jurupa Valley, CA

 $\pm$  5 Miles from Downtown Riverside, The Mission Inn and Mt. Rubidoux

Stobbs Way

Great Sign Visibility