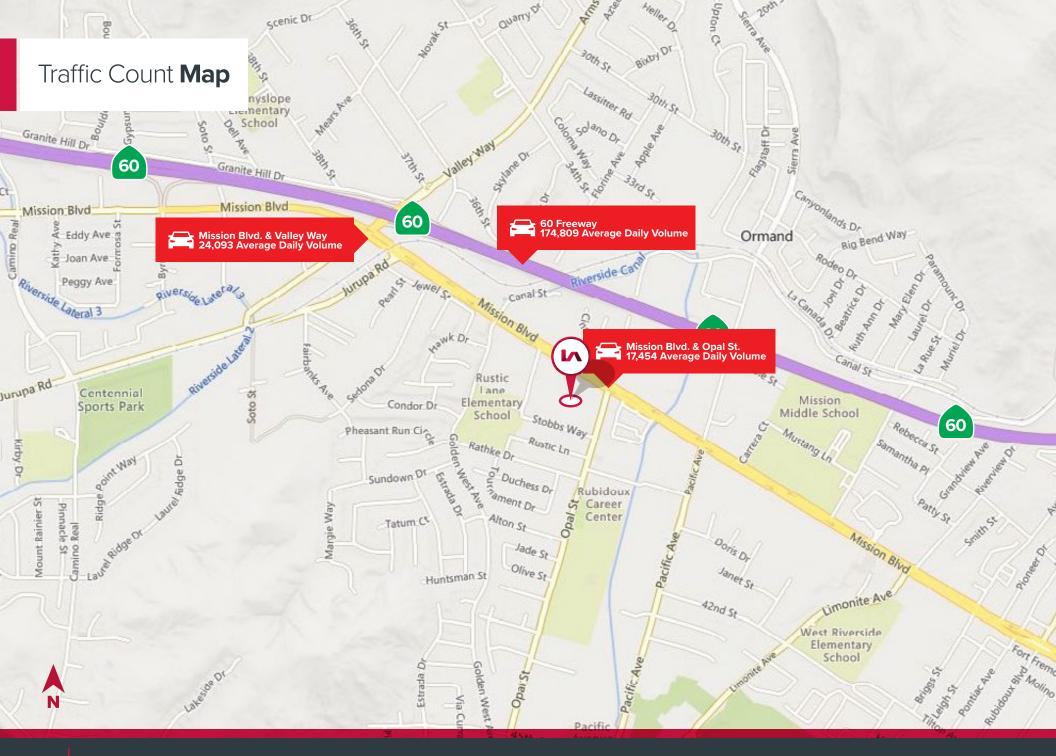

 $\pm$  5 Miles from Downtown Riverside, The Mission Inn and Mt. Rubidoux

Stobbs Way

Great Sign Visibility