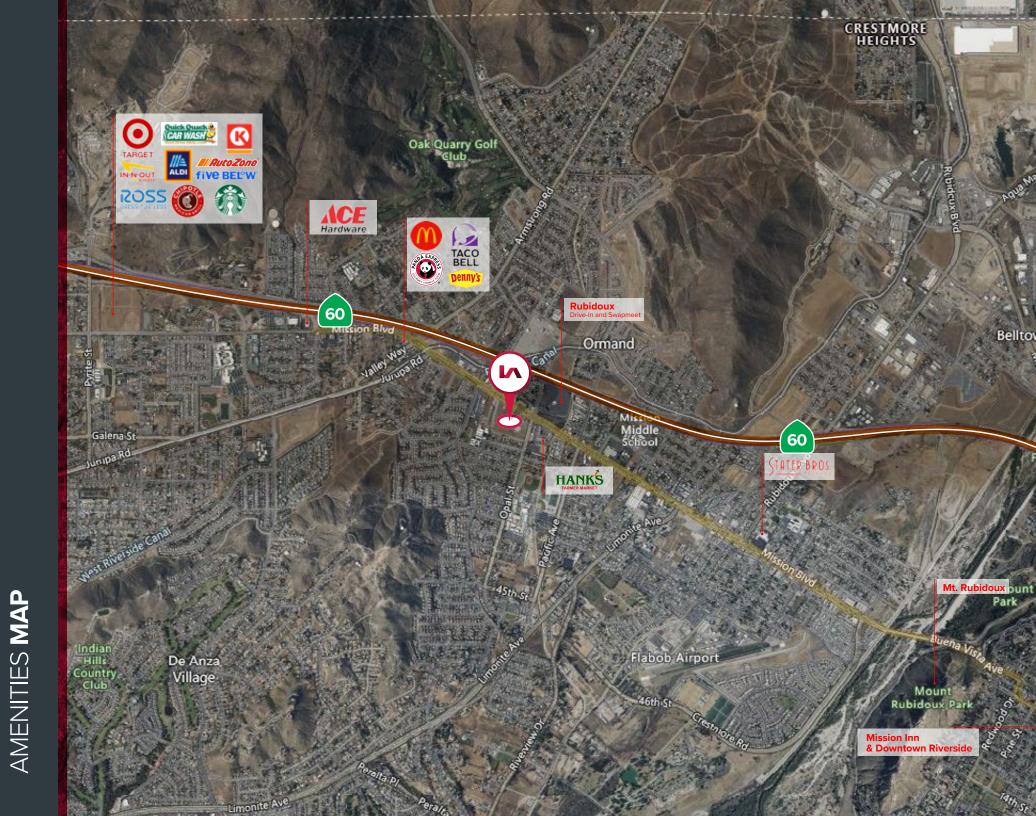

 $\pm$  5 Miles from Downtown Riverside, The Mission Inn and Mt. Rubidoux

Stobbs Way

Great Sign Visibility

SWC Mission Blvd. & Opal St. Jurupa Valley, CA 92509

Jesse Allen | Senior Vice President Specializing in Retail & Multifamily | Lic. # 01047487 (323) 922-3832 | jesse.allen@lee-associates.com

SWC Mission Blvd. & Opal St. Jurupa Valley, CA 92509

Jesse Allen | Senior Vice President Specializing in Retail & Multifamily | Lic. # 01047487 (323) 922-3832 | jesse.allen@lee-associates.com SWC Mission Blvd. & Opal St. Jurupa Valley, CA 92509

### SWC Mission Blvd. & Opal St. 6316 Mission Blvd | Jurupa Valley, CA 92509