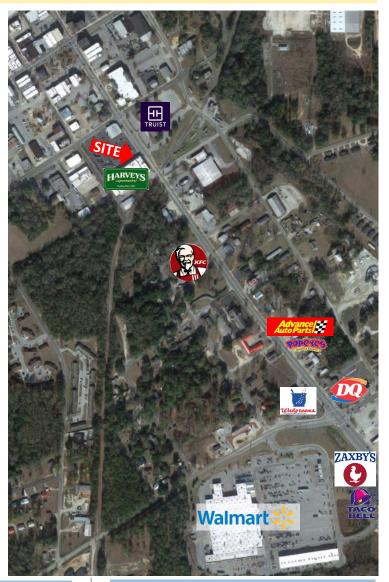

#### **FOR LEASE:**

\$5.95 per square foot net plus \$1.64 per square foot CAM, taxes and insurance (\$2,479.17 + 683.34 = \$3,162.51 per month)

- Anchored by Harvey's Supermarket
- Between downtown and Wal-Mart area
- Good visibility and access