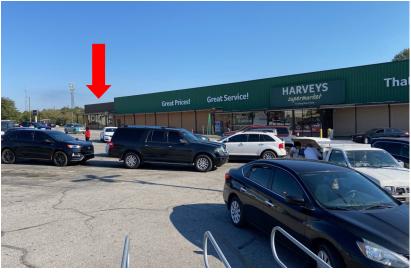

#### **FOR LEASE:**

\$5.95 per square foot net plus \$1.64 per square foot CAM, taxes and insurance (\$2,479.17 + 683.34 = \$3,162.51 per month)

- Anchored by Harvey's Supermarket
- Between downtown and Wal-Mart area
- Good visibility and access