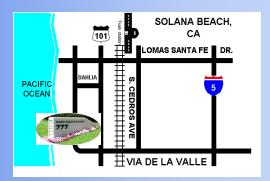

# FOR LEASE

Pacific Executive Plaza 777 S. HWY 101 SOLANA BEACH, CA 92075 450 SQ.FT. <u>+</u> rentable

PRESTIGIOUS OFFICES EXTENSIVE OPENABLE WINDOWS INTERIOR GLASS ELEVATOR SERVED ON-SITE MANAGEMENT

#### PACIFIC EXECUTIVE PLAZA