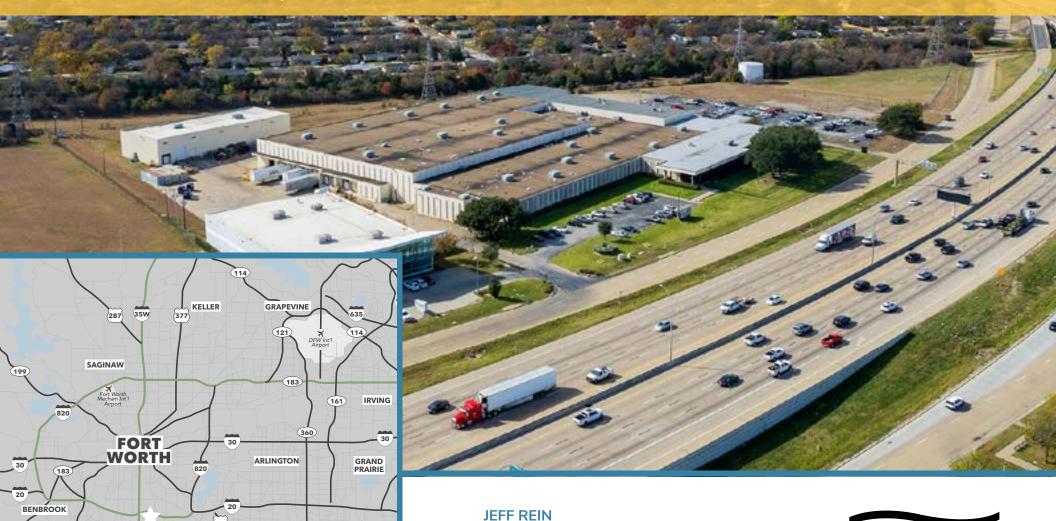

## FOR SALE

35W

1900 SE Loop 820

1900 SE LOOP 820 | FORT WORTH, TX 76140

USER PURCHASE OPPORTUNITY. THREE BUILDINGS TOTALING 225,000 SF SITUATED ON 30 AC. 100% HVAC.

817.368.9161

jeff.rein@streamrealty.com

STREAM

## **PROPERTY FEATURES**

- 225,000 SF Total
- 190,000 SF Industrial Building
- 15,000 SF Industrial Building
- 20,000 SF Showroom
- 29.78 AC (per TAD)
- I-20 Frontage (located at intersection of I-20 & I-35)
- Fully Conditioned Warehouse
- Heavy Office
- Heavy Trailer and Employee Parks
- Heavy Power
- Fully Fenced/Secured
- Dock High and Drive-In Loading
- LED Lighting Throughout
- 22'-26' Clear Height
- Fully Sprinklered
- Zoned "J" Medium Industrial with the City of Fort Worth