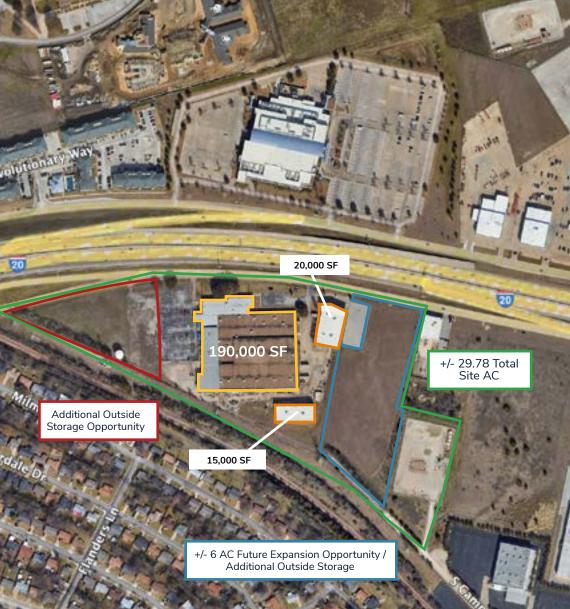

## **PROPERTY FEATURES**

- 225,000 SF Total
- 190,000 SF Industrial Building
- 15,000 SF Industrial Building
- 20,000 SF Showroom
- 29.78 AC (per TAD)
- I-20 Frontage (located at intersection of I-20 & I-35)
- Fully Conditioned Warehouse
- Heavy Office
- Heavy Trailer and Employee Parks
- Heavy Power
- Fully Fenced/Secured
- Dock High and Drive-In Loading
- LED Lighting Throughout
- 22'-26' Clear Height
- Fully Sprinklered
- Zoned "J" Medium Industrial with the City of Fort Worth