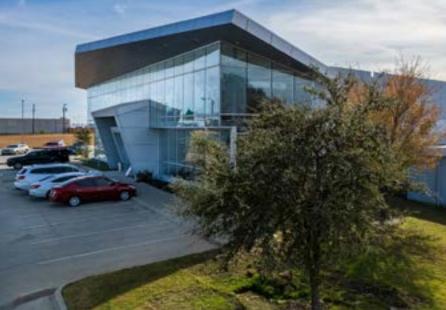

## **PROPERTY FEATURES**

- 225,000 SF Total
- 190,000 SF Industrial Building
- 15,000 SF Industrial Building
- 20,000 SF Showroom
- 29.78 AC (per TAD)
- I-20 Frontage (located at intersection of I-20 & I-35)
- Fully Conditioned Warehouse
- Heavy Office
- Heavy Trailer and Employee Parks
- Heavy Power
- Fully Fenced/Secured
- Dock High and Drive-In Loading
- LED Lighting Throughout
- 22'-26' Clear Height
- Fully Sprinklered
- Zoned "J" Medium Industrial with the City of Fort Worth