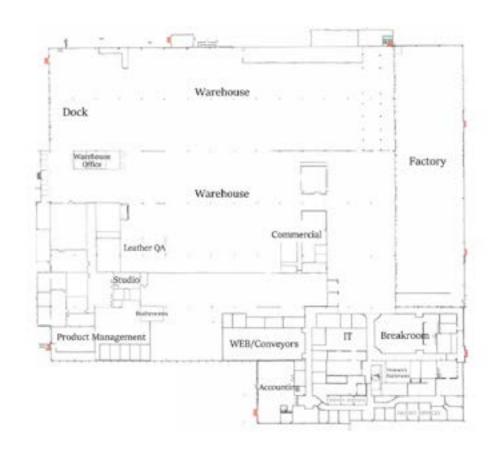

## **PROPERTY FEATURES**

- 225,000 SF Total
- 190,000 SF Industrial Building
- 15,000 SF Industrial Building
- 20,000 SF Showroom
- 29.78 AC (per TAD)
- I-20 Frontage (located at intersection of I-20 & I-35)
- Fully Conditioned Warehouse
- Heavy Office
- Heavy Trailer and Employee Parks
- Heavy Power
- Fully Fenced/Secured
- Dock High and Drive-In Loading
- LED Lighting Throughout
- 22'-26' Clear Height
- Fully Sprinklered
- Zoned "J" Medium Industrial with the City of Fort Worth