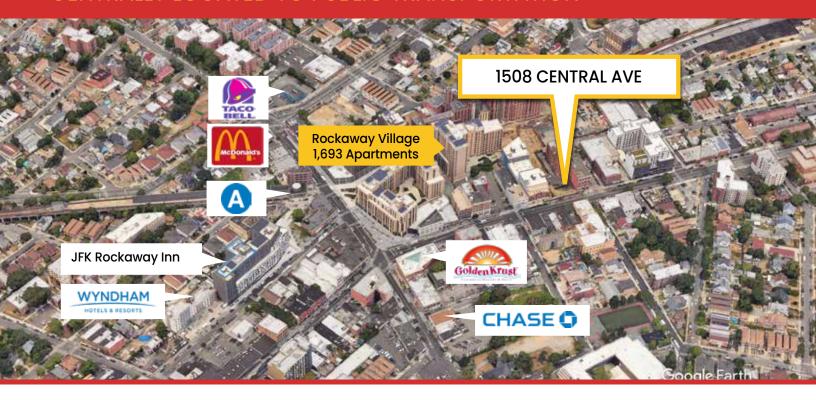

#### **ACCESSIBILITY**

#### CENTRALLY LOCATED TO PUBLIC TRANSPORTATION

TRANSPORTATION

2 MIN WALK (500 FT) **BX15** 

3 MIN WALK (0.1 M) **BX41** 

SUBWAY 5 MIN WALK (0.2 M)

5 MIN WALK (0.3 M) **BX11** 

Population

8 MIN DRIVE (1.1 M) I-95