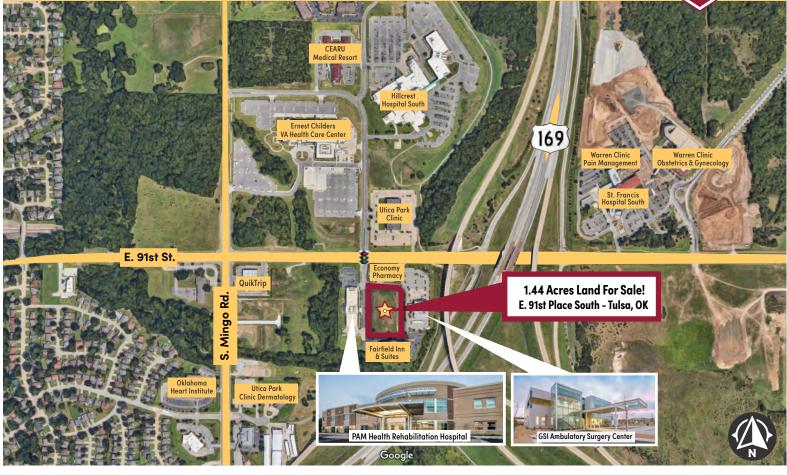

# CROSSROADS VILLAGE - 1.44 ACRES E. 91st Place South - Tulsa, OK 74133

### (S) NEARBY BUSINESSES

**QUIKTRIP** 

ST. FRANCIS HOSPITAL SOUTH

GSI AMBULATORY SURGERY GROUP

**VA HEALTH CARE CENTER** 

PAM HEALTH REHABILITATION HOSPITAL

**ECONOMY PHARMACY** 

**UTICA PARK CLINIC** 

**OKLAHOMA HEART INSTITUTE** 

HILLCREST HOSPITAL SOUTH