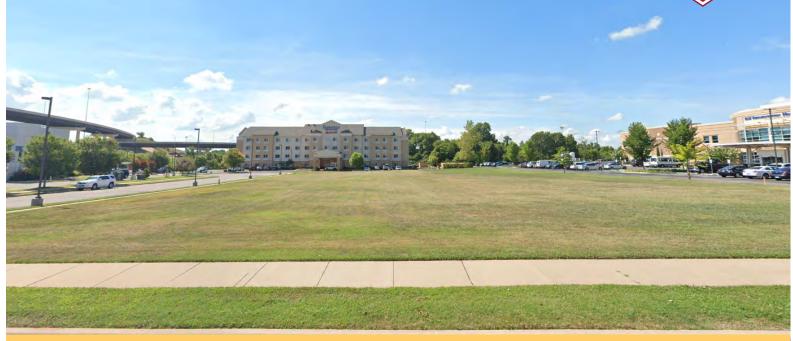

# CROSSROADS VILLAGE - 1.44 ACRES COMMERCIAL LAND FOR SALE

### S.W. Corner of 91st and Highway 169 - Tulsa, OK

## PROPERTY HIGHLIGHTS

- LAND AREA: 1.44 ACRES / 62,890 SF (per Survey)
- GREAT LOCATION FOR MEDICAL OFFICE, SURGERY CENTER, RESTAURANT, RETAIL OR PROFESSIONAL OFFICE
- LOCATED NEAR ST. FRANCIS HOSPITAL SOUTH AND HILLCREST HOSPITAL SOUTH
- EASY HIGHWAY ACCESS
- SIGNALIZED TRAFFIC CONTROL ENTRY
- UTILITIES TO SITE
- ZONING: CO (CORRIDOR COMMERCIAL DISTRICT)