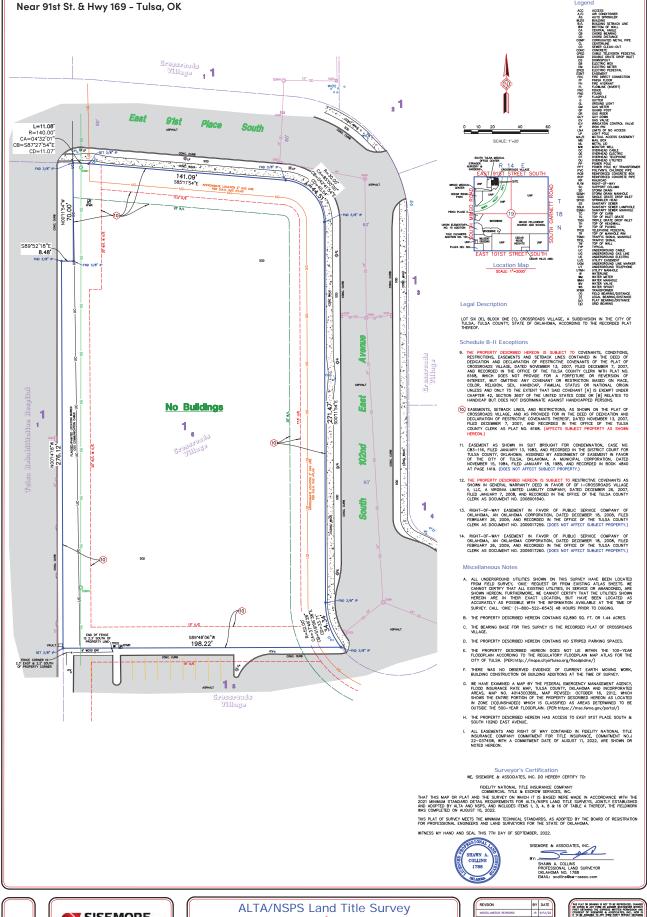

Lot Six (6), Block One (1)

Crossroads Village
City of Tulsa, Tulsa County, Oklahoma

# CROSSROADS VILLAGE - 1.44 ACRES E. 91st Place South - Tulsa, OK 74133