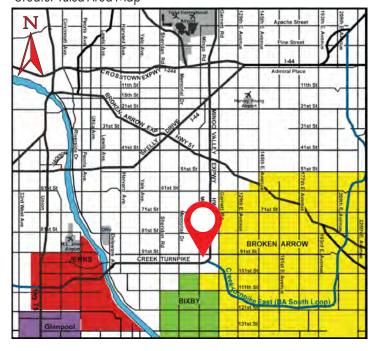

|
|-------------------|-----------|----------------|----------|
|                   | 1 Mile    | 3 Miles        | 5 Miles  |
| Population        | 6,025     | 84,161         | 197,369  |
| Households        | 2,319     | 33,073         | 79,673   |
| Average HH Income | \$109,880 | \$105,794      | \$99,754 |

#### **BAUER & ASSOCIATES, INC. REALTORS**

"A Leader in Tulsa Commercial Real Estate Since 1979"

Commercial - Industrial - Investment Property - Property Management

6846 S. Canton Ave., Suite 100, Tulsa, OK 74136 | Office 918.665.1210 | Fax 918.665.6462 | www.BauerTulsa.com







Lot Six (6), Block One (1)

Crossroads Village
City of Tulsa, Tulsa County, Oklahoma





# CROSSROADS VILLAGE - 1.44 ACRES E. 91st Place South - Tulsa, OK 74133





#### Greater Tulsa Area Map



### (S) NEARBY BUSINESSES

**QUIKTRIP** 

ST. FRANCIS HOSPITAL SOUTH

GSI AMBULATORY SURGERY GROUP

**VA HEALTH CARE CENTER** 

PAM HEALTH REHABILITATION HOSPITAL

**ECONOMY PHARMACY** 

**UTICA PARK CLINIC** 

**OKLAHOMA HEART INSTITUTE** 

HILLCREST HOSPITAL SOUTH

### **BAUER & ASSOCIATES, INC. REALTORS**

"A Leader in Tulsa Commercial Real Estate Since 1979"

Commercial - Industrial - Investment Property - Property Management

Doug Bauer, CCIM P) 918-665-1210

6846 S. Canton Ave., Suite 100, Tulsa, OK 74136 | Office 918.665.1210 | Fax 918.665.6462 | www.BauerTulsa.com