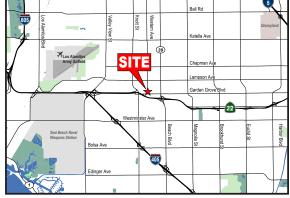

## GARDEN GROVE COMMERCE CENTER

Industrial Units Available from 1,000 - 5,000 S.F.



# 12755-12891 Western Ave & 7411-7461 Garden Grove Blvd. Garden Grove, CA

#### **FEATURES**

- Units Available from 1,000 sf 5000 sf
- Individual Unit Sign Identity Available
- Beautifully Landscaped
- Easy Access to 22 & 405 Freeways
  - Office Build-Out From 10% 100% with Various Configurations
- Owner Owns and Manages Several Other Business Parks in the Area
- No CAM Fees

#### For further information, please contact:

151 Kalmus Drive, Suite F-2 Costa Mesa, CA 92626 714.641.1130 main 714.641.4833 fax





## GARDEN GROVE COMMERCE CENTER

# Industrial Units Available from 1,000 - 5,000 S.F.



For further information, please contact:

151 Kalmus Drive, Suite F-2 Costa Mesa, CA 92626 714.641.1130 main 714.641.4833 fax



The information contained herein has been obtained from sources we deem reliable. While we have no doubt its accuracy, we do not guarantee it.