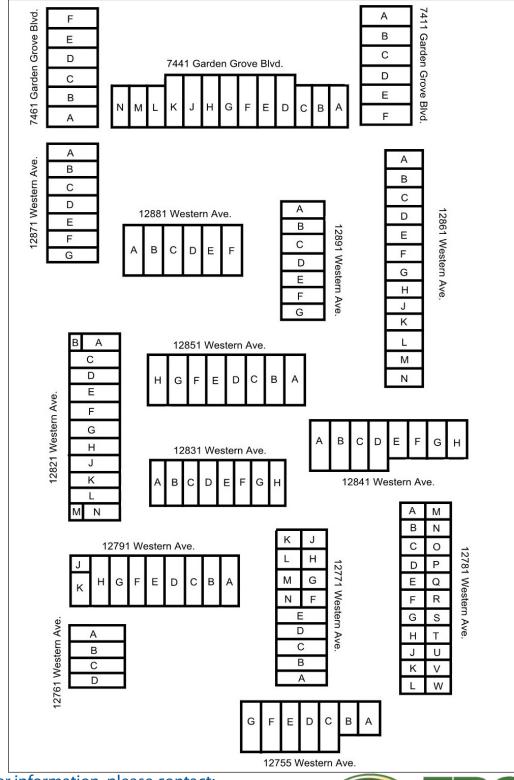

# 12755-12891 Western Ave & 7411-7461 Garden Grove Blvd. Garden Grove, CA

#### **FEATURES**

- Units Available from 1,000 sf 5000 sf
- Individual Unit Sign Identity Available
- Beautifully Landscaped
- Easy Access to 22 & 405 Freeways
  - Office Build-Out From 10% 100% with Various Configurations
- Owner Owns and Manages Several Other Business Parks in the Area
- No CAM Fees