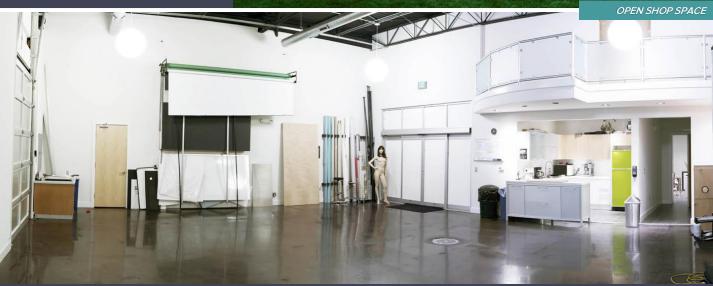

## BEAUTIFULLY DESIGNED WITH UNIQUE FINISHES

- Italian designed modern building
- Redesigned lobby complete with travertine marble flooring
- Stunning floor to ceiling glass entrance
- Excellent open shop space
- Currently a photography studio
- Unique finishes throughout

## ADDITIONAL FEATURES

- High float ceilings carried through the space
- Adjustable drop shadow wall lighting and recessed lighting creating a welcoming ambiance
- Porcelain flooring in the offices in addition to solid wood doors and partition glass
- 3 separate HVAC units servicing the whole building
- Great work atmosphere!