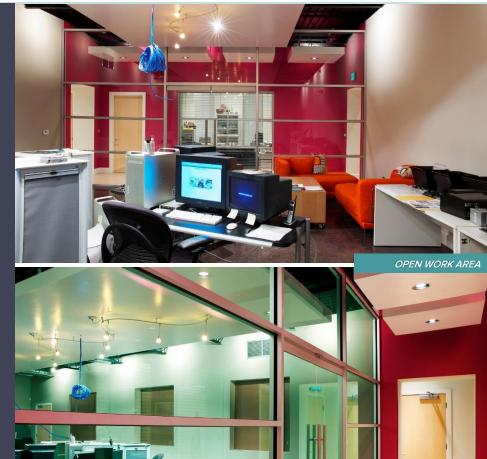

## BEAUTIFULLY DESIGNED WITH UNIQUE FINISHES

- Italian designed modern building
- Redesigned lobby complete with travertine marble flooring
- Stunning floor to ceiling glass entrance
- Excellent open shop space
- Currently a photography studio
- Unique finishes throughout

## ADDITIONAL FEATURES

- High float ceilings carried through the space
- Adjustable drop shadow wall lighting and recessed lighting creating a welcoming ambiance
- Porcelain flooring in the offices in addition to solid wood doors and partition glass
- 3 separate HVAC units servicing the whole building
- Great work atmosphere!