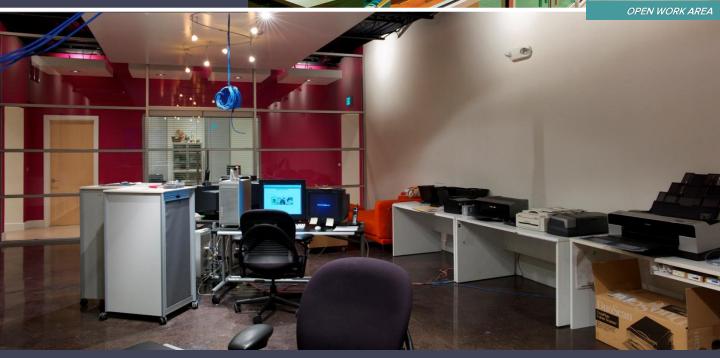

## BEAUTIFULLY DESIGNED WITH UNIQUE FINISHES

- Italian designed modern building
- Redesigned lobby complete with travertine marble flooring
- Stunning floor to ceiling glass entrance
- Excellent open shop space
- Currently a photography studio
- Unique finishes throughout

## ADDITIONAL FEATURES

- High float ceilings carried through the space
- Adjustable drop shadow wall lighting and recessed lighting creating a welcoming ambiance
- Porcelain flooring in the offices in addition to solid wood doors and partition glass
- 3 separate HVAC units servicing the whole building
- Great work atmosphere!