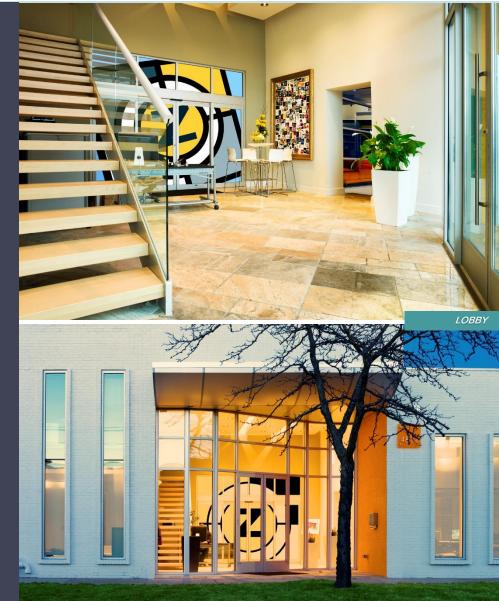

## BEAUTIFULLY DESIGNED WITH UNIQUE FINISHES

- Italian designed modern building
- Redesigned lobby complete with travertine marble flooring
- Stunning floor to ceiling glass entrance
- Excellent open shop space
- Currently a photography studio
- Unique finishes throughout

## ADDITIONAL FEATURES

- High float ceilings carried through the space
- Adjustable drop shadow wall lighting and recessed lighting creating a welcoming ambiance
- Porcelain flooring in the offices in addition to solid wood doors and partition glass
- 3 separate HVAC units servicing the whole building
- Great work atmosphere!