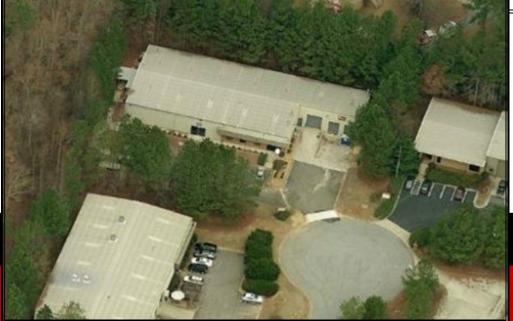

## 9370 Industrial Trace, Alpharetta, GA 30004 Forsyth County

## 9370 Industrial Trace, Alpharetta, GA 30004 Forsyth County

- For Lease at \$10.00/SF NNN
- Expected OPEX \$1.50/SF
- +/- 12,000 SF
- 18' Clear Height
- 1 Drive-In
- . 2 Dock Doors

Scott Hutchison 404-234-9740 - Cell Or Scott@wilsonhutch.com