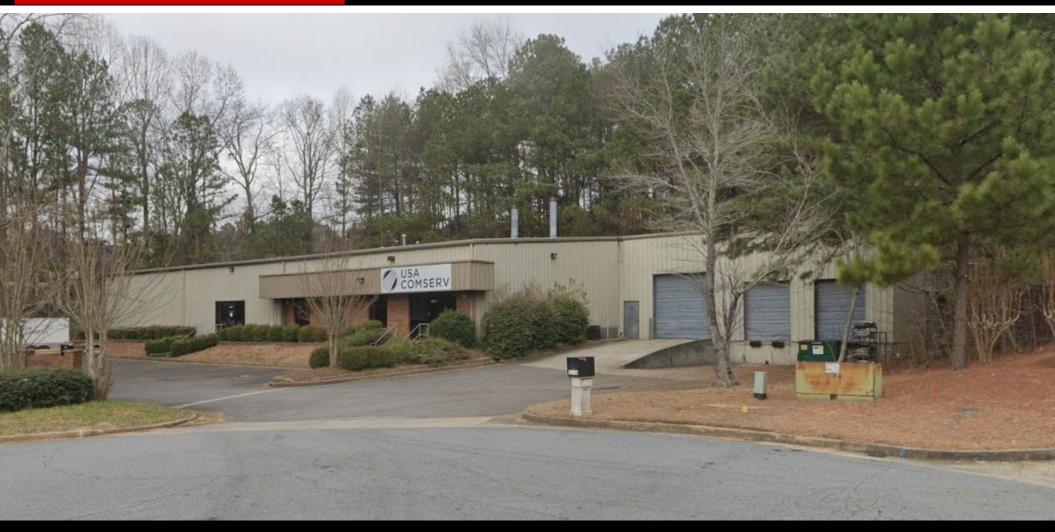

## 9370 Industrial Trace, Alpharetta, GA 30004 Forsyth County

## 9370 Industrial Trace, Alpharetta, GA 30004 Forsyth County

- For Lease at \$10.00/SF NNN
- Expected OPEX \$1.50/SF
- +/- 12,000 SF
- 18' Clear Height
- 1 Drive-In
- . 2 Dock Doors

Scott Hutchison 404-234-9740 - Cell Or Scott@wilsonhutch.com