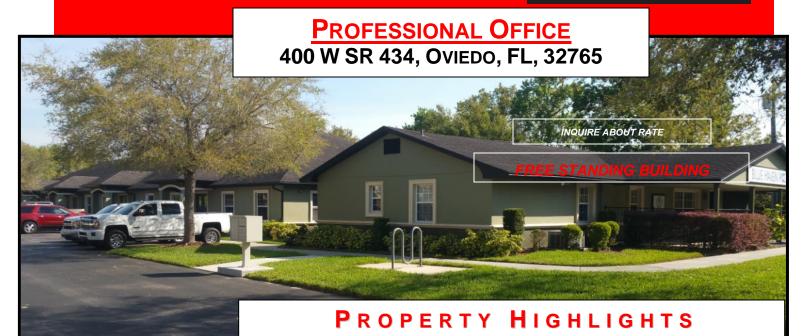

- Suite 1016 & 1024: two each, contiguous, 2,500 SF ea, Free Standing Office Bldg: 348 W SR 434, Oviedo, FL
- 5,000 SF Pro Office space available (combining Suite 1016 & 1024)
- See Floor Plans for each Suite pages 5 & 6 enclosed
- Left In, Median Turn Lane, along Eastbound SR 434
- Frontage: 173 FT frontage along US Hwy 434
- Land Size: 2.3 acres Zoned: C-1
- Excellent Space for: Architect, Accountant, Law Firm, Insurance Agency, Real Estate Professional, etc
- Monument Sign with Space Available
- **■ Parking Ratio**: 4.88 per 1,000 SF (\*61 +/- Pking Spaces)
- <u>Close to</u>: <u>Under 7/10 Mile from SR 417</u>, Fronts SR 434, UCF, SR 408 EAST WEST Expressway, I-4, DWNTN Orl
- <u>Lease Rate</u>: \$19.95 NNN (NNN = \$4.04 PSF)