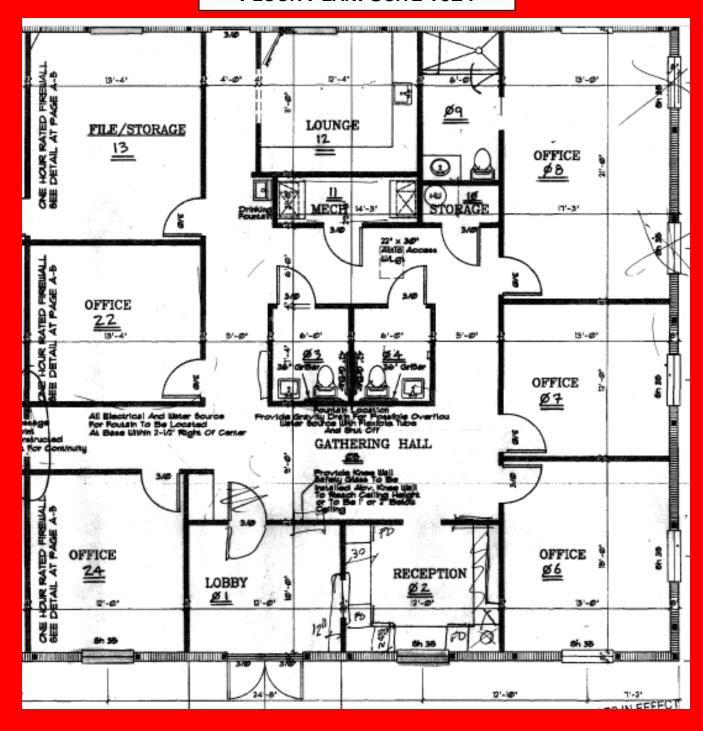

@BossCRE.com
www.BossCRE.com

Boss Commerical Real Estate, LLC Licensed Real Estate Brokers

2211 Saxon Dr

New Smyrna Beach, FL, 32169

Tel: 407-733-8159 Fax: 321-549-6269 www.BossCRE.com





FLOOR PLAN: FREE STANDING BUILDING FRONTS SR 434, 348 W SR 434, OVIEDO



### CONTACT

Scott Garrett Cell: 407.733.8159 Scott@BossCRE.com www.BossCRE.com



Boss Commerical Real Estate, LLC

Licensed Real Estate Brokers

2211 Saxon Dr New Smyrna Beach, FL, 32169

> Tel: 407-733-8159 Fax: 321-549-6269 www.BossCRE.com

This information is from sources we deem reliable and is subject to prior sale, lease, withdrawal without notice, or change in prices, rates, or conditions. No representation is made as to the accuracy of any information furnished.



FLOOR PLAN: SUITE 1016





FLOOR PLAN: SUITE 1024





#### **FLOOR PLANS**





#### CONTACT

Scott Garrett Cell: 407.733.8159 Scott@BossCRE.com www.BossCRE.com

Boss Commerical Real Estate, LLC

Licensed Real Estate Brokers

2211 Saxon Dr

New Smyrna Beach, FL, 32169

Tel: 407-733-8159 Fax: 321-549-6269

This information is from sources we deem reliable and is subject to prior sale, lease, withdrawal without notice, or change in prices, rates, or conditions. No representation is made as to the accuracy of any information furnished.