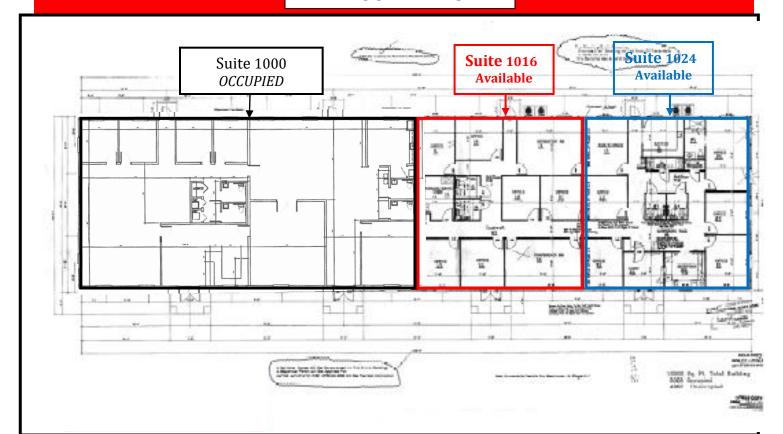

- Suite 1016 & 1024: two each, contiguous, 2,500 SF ea, Free Standing Office Bldg: 348 W SR 434, Oviedo, FL
- 5,000 SF Pro Office space available (combining Suite 1016 & 1024)
- See Floor Plans for each Suite pages 5 & 6 enclosed
- Left In, Median Turn Lane, along Eastbound SR 434
- Frontage: 173 FT frontage along US Hwy 434
- Land Size: 2.3 acres Zoned: C-1
- Excellent Space for: Architect, Accountant, Law Firm, Insurance Agency, Real Estate Professional, etc
- Monument Sign with Space Available
- **■ Parking Ratio**: 4.88 per 1,000 SF (\*61 +/- Pking Spaces)
- <u>Close to</u>: <u>Under 7/10 Mile from SR 417</u>, Fronts SR 434, UCF, SR 408 EAST WEST Expressway, I-4, DWNTN Orl
- <u>Lease Rate</u>: \$19.95 NNN (NNN = \$4.04 PSF)