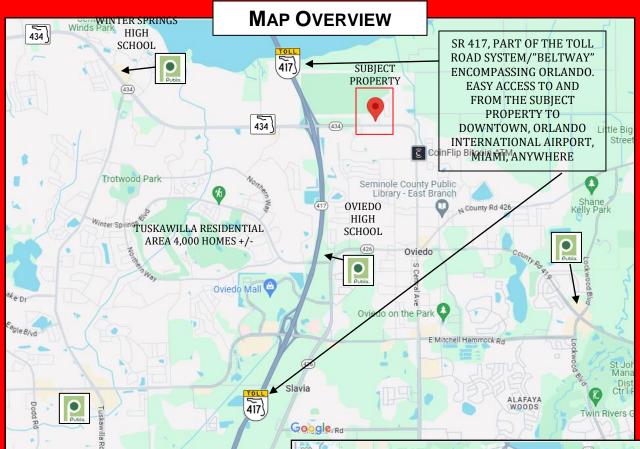

- Suite 1016 & 1024: two each, contiguous, 2,500 SF ea, Free Standing Office Bldg: 348 W SR 434, Oviedo, FL
- 5,000 SF Pro Office space available (combining Suite 1016 & 1024)
- See Floor Plans for each Suite pages 5 & 6 enclosed
- Left In, Median Turn Lane, along Eastbound SR 434
- Frontage: 173 FT frontage along US Hwy 434
- Land Size: 2.3 acres Zoned: C-1
- Excellent Space for: Architect, Accountant, Law Firm, Insurance Agency, Real Estate Professional, etc
- Monument Sign with Space Available
- **■ Parking Ratio**: 4.88 per 1,000 SF (\*61 +/- Pking Spaces)
- <u>Close to</u>: <u>Under 7/10 Mile from SR 417</u>, Fronts SR 434, UCF, SR 408 EAST WEST Expressway, I-4, DWNTN Orl
- <u>Lease Rate</u>: \$19.95 NNN (NNN = \$4.04 PSF)