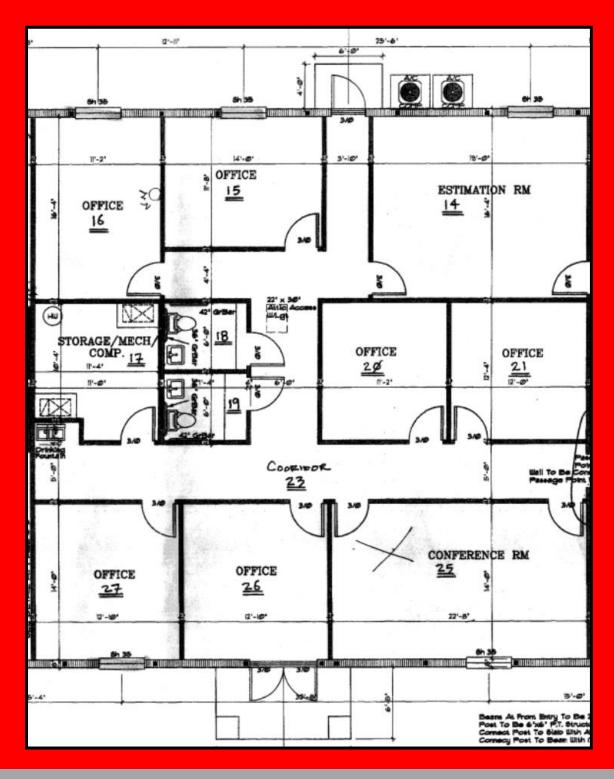

ett
Cell: 407.733.8159
Scott@BossCRE.com
www.BossCRE.com

Boss Commerical Real Estate, LLC Licensed Real Estate Brokers

2211 Saxon Dr

New Smyrna Beach, FL, 32169

Tel: 407-733-8159 Fax: 321-549-6269 www.BossCRE.com





FLOOR PLAN: FREE STANDING BUILDING FRONTS SR 434, 348 W SR 434, OVIEDO



### CONTACT

Scott Garrett Cell: 407.733.8159 Scott@BossCRE.com www.BossCRE.com



Boss Commerical Real Estate, LLC

Licensed Real Estate Brokers

2211 Saxon Dr New Smyrna Beach, FL, 32169

> Tel: 407-733-8159 Fax: 321-549-6269 www.BossCRE.com

This information is from sources we deem reliable and is subject to prior sale, lease, withdrawal without notice, or change in prices, rates, or conditions. No representation is made as to the accuracy of any information furnished.



FLOOR PLAN: SUITE 1016





FLOOR PLAN: SUITE 1024





#### **FLOOR PLANS**





#### CONTACT

Scott Garrett Cell: 407.733.8159 Scott@BossCRE.com www.BossCRE.com

Boss Commerical Real Estate, LLC

Licensed Real Estate Brokers

2211 Saxon Dr

New Smyrna Beach, FL, 32169

Tel: 407-733-8159 Fax: 321-549-6269

This information is from sources we deem reliable and is subject to prior sale, lease, withdrawal without notice, or change in prices, rates, or conditions. No representation is made as to the accuracy of any information furnished.