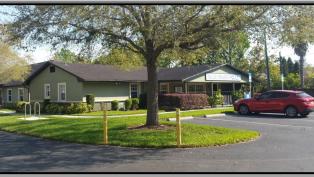

- Suite 1016 & 1024: two each, contiguous, 2,500 SF ea, Free Standing Office Bldg: 348 W SR 434, Oviedo, FL
- 5,000 SF Pro Office space available (combining Suite 1016 & 1024)
- See Floor Plans for each Suite pages 5 & 6 enclosed
- Left In, Median Turn Lane, along Eastbound SR 434
- Frontage: 173 FT frontage along US Hwy 434
- Land Size: 2.3 acres Zoned: C-1
- Excellent Space for: Architect, Accountant, Law Firm, Insurance Agency, Real Estate Professional, etc
- Monument Sign with Space Available
- **■ Parking Ratio**: 4.88 per 1,000 SF (\*61 +/- Pking Spaces)
- <u>Close to</u>: <u>Under 7/10 Mile from SR 417</u>, Fronts SR 434, UCF, SR 408 EAST WEST Expressway, I-4, DWNTN Orl
- <u>Lease Rate</u>: \$19.95 NNN (NNN = \$4.04 PSF)

FLOOR PLAN: FREE STANDING BUILDING FRONTS SR 434, 348 W SR 434, OVIEDO