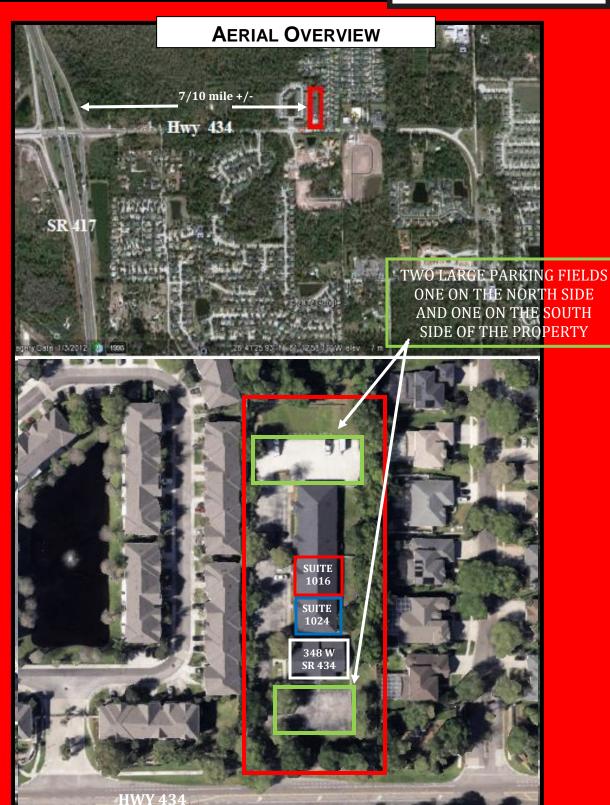

- Suite 1016 & 1024: two each, contiguous, 2,500 SF ea, Free Standing Office Bldg: 348 W SR 434, Oviedo, FL
- 5,000 SF Pro Office space available (combining Suite 1016 & 1024)
- See Floor Plans for each Suite pages 5 & 6 enclosed
- Left In, Median Turn Lane, along Eastbound SR 434
- Frontage: 173 FT frontage along US Hwy 434
- Land Size: 2.3 acres Zoned: C-1
- Excellent Space for: Architect, Accountant, Law Firm, Insurance Agency, Real Estate Professional, etc
- Monument Sign with Space Available
- **■ Parking Ratio**: 4.88 per 1,000 SF (\*61 +/- Pking Spaces)
- <u>Close to</u>: <u>Under 7/10 Mile from SR 417</u>, Fronts SR 434, UCF, SR 408 EAST WEST Expressway, I-4, DWNTN Orl
- <u>Lease Rate</u>: \$19.95 NNN (NNN = \$4.04 PSF)