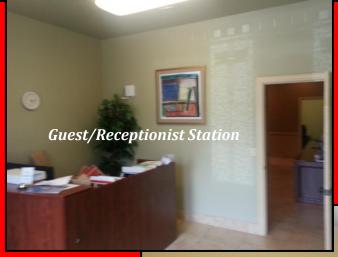

- Suite 1016 & 1024: two each, contiguous, 2,500 SF ea, Free Standing Office Bldg: 348 W SR 434, Oviedo, FL
- 5,000 SF Pro Office space available (combining Suite 1016 & 1024)
- See Floor Plans for each Suite pages 5 & 6 enclosed
- Left In, Median Turn Lane, along Eastbound SR 434
- Frontage: 173 FT frontage along US Hwy 434
- Land Size: 2.3 acres Zoned: C-1
- Excellent Space for: Architect, Accountant, Law Firm, Insurance Agency, Real Estate Professional, etc
- Monument Sign with Space Available
- **■ Parking Ratio**: 4.88 per 1,000 SF (\*61 +/- Pking Spaces)
- <u>Close to</u>: <u>Under 7/10 Mile from SR 417</u>, Fronts SR 434, UCF, SR 408 EAST WEST Expressway, I-4, DWNTN Orl
- <u>Lease Rate</u>: \$19.95 NNN (NNN = \$4.04 PSF)