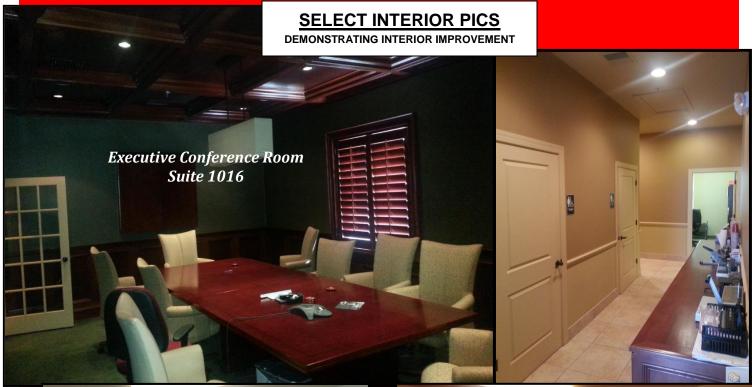

- Suite 1016 & 1024: two each, contiguous, 2,500 SF ea, Free Standing Office Bldg: 348 W SR 434, Oviedo, FL
- 5,000 SF Pro Office space available (combining Suite 1016 & 1024)
- See Floor Plans for each Suite pages 5 & 6 enclosed
- Left In, Median Turn Lane, along Eastbound SR 434
- Frontage: 173 FT frontage along US Hwy 434
- Land Size: 2.3 acres Zoned: C-1
- Excellent Space for: Architect, Accountant, Law Firm, Insurance Agency, Real Estate Professional, etc
- Monument Sign with Space Available
- **■ Parking Ratio**: 4.88 per 1,000 SF (\*61 +/- Pking Spaces)
- <u>Close to</u>: <u>Under 7/10 Mile from SR 417</u>, Fronts SR 434, UCF, SR 408 EAST WEST Expressway, I-4, DWNTN Orl
- <u>Lease Rate</u>: \$19.95 NNN (NNN = \$4.04 PSF)