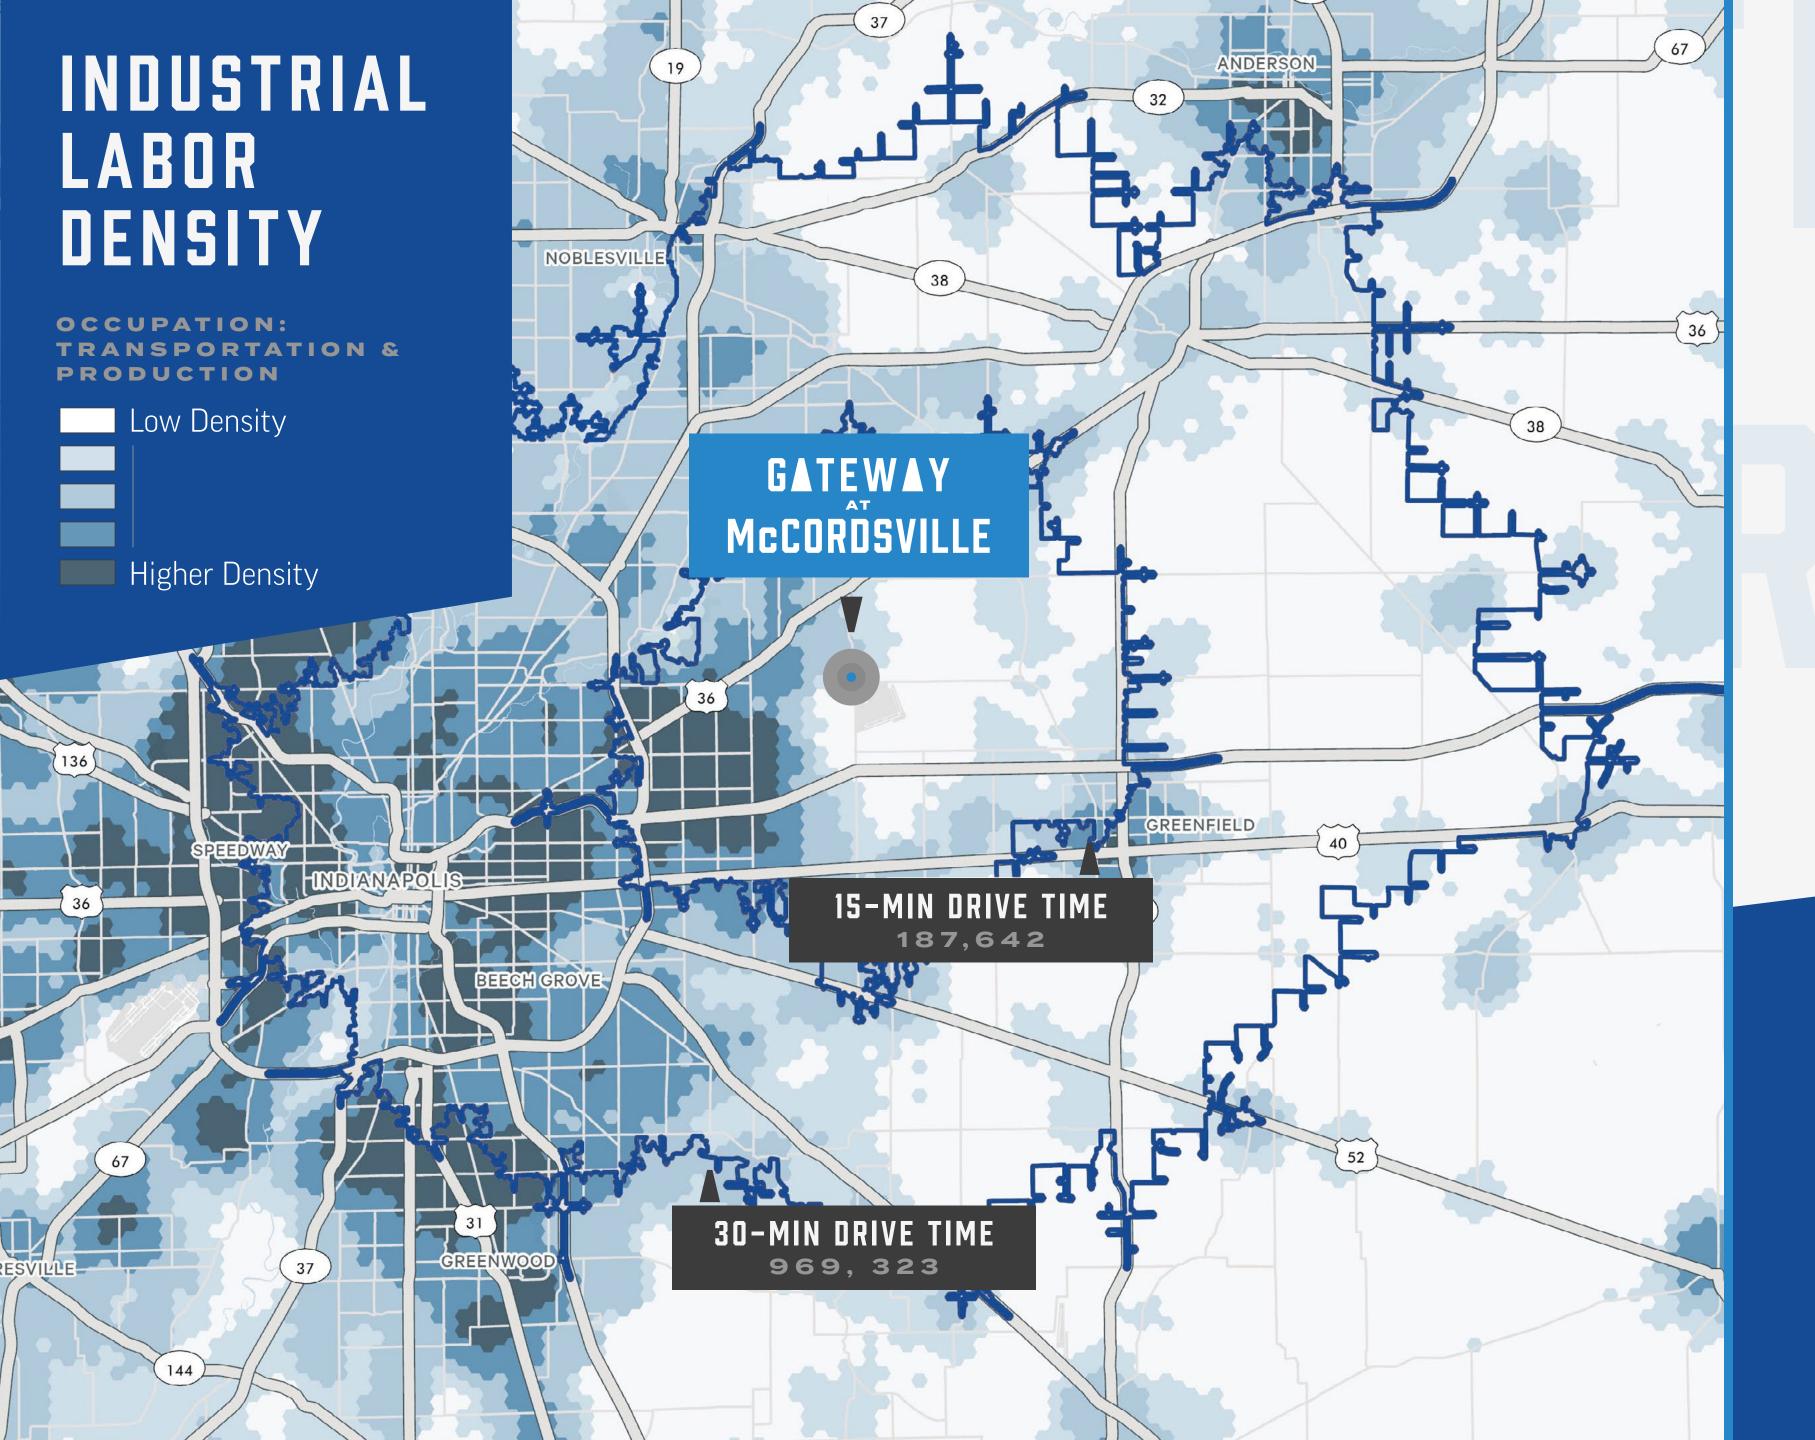

# THE OPPORTUNITY

Gateway at McCordsville offers an exceptional industrial roadways I-70 and US-36, a superior labor force, the city of retail being developed just north of the property, major—the huge growth in McCordsville.

leasing opportunity in Hancock County, the fastest- Indianapolis, and the rest of the US. With flexible build-togrowing county in Indiana. Situated right at a new suit opportunities, this is the perfect place for businesses roundabout, it offers easy access to everything—brand new looking to establish a strong presence and capitalize on