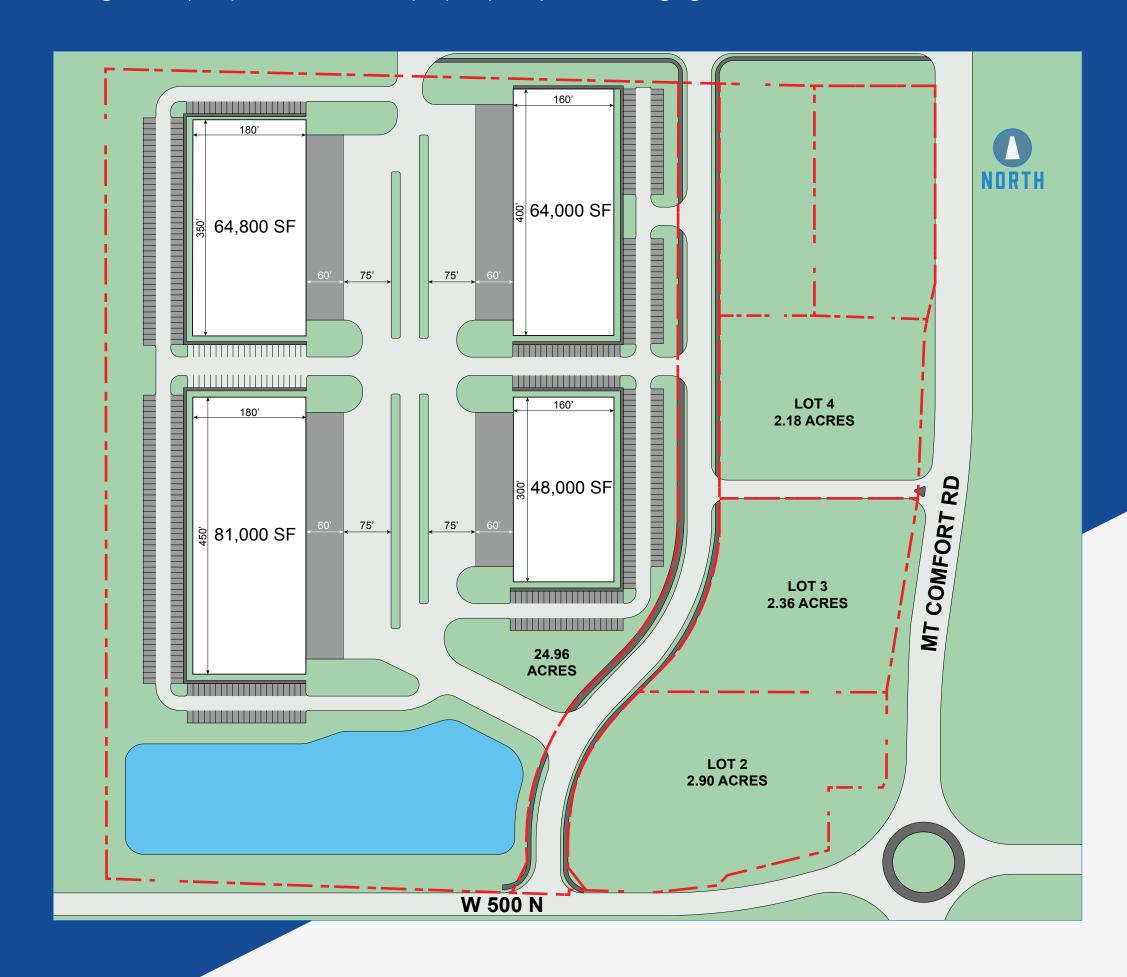

# THE OPPORTUNITY

Gateway at McCordsville offers an exceptional industrial roadways I-70 and US-36, a superior labor force, the city of retail being developed just north of the property, major—the huge growth in McCordsville.

leasing opportunity in Hancock County, the fastest- Indianapolis, and the rest of the US. With flexible build-togrowing county in Indiana. Situated right at a new suit opportunities, this is the perfect place for businesses roundabout, it offers easy access to everything—brand new looking to establish a strong presence and capitalize on