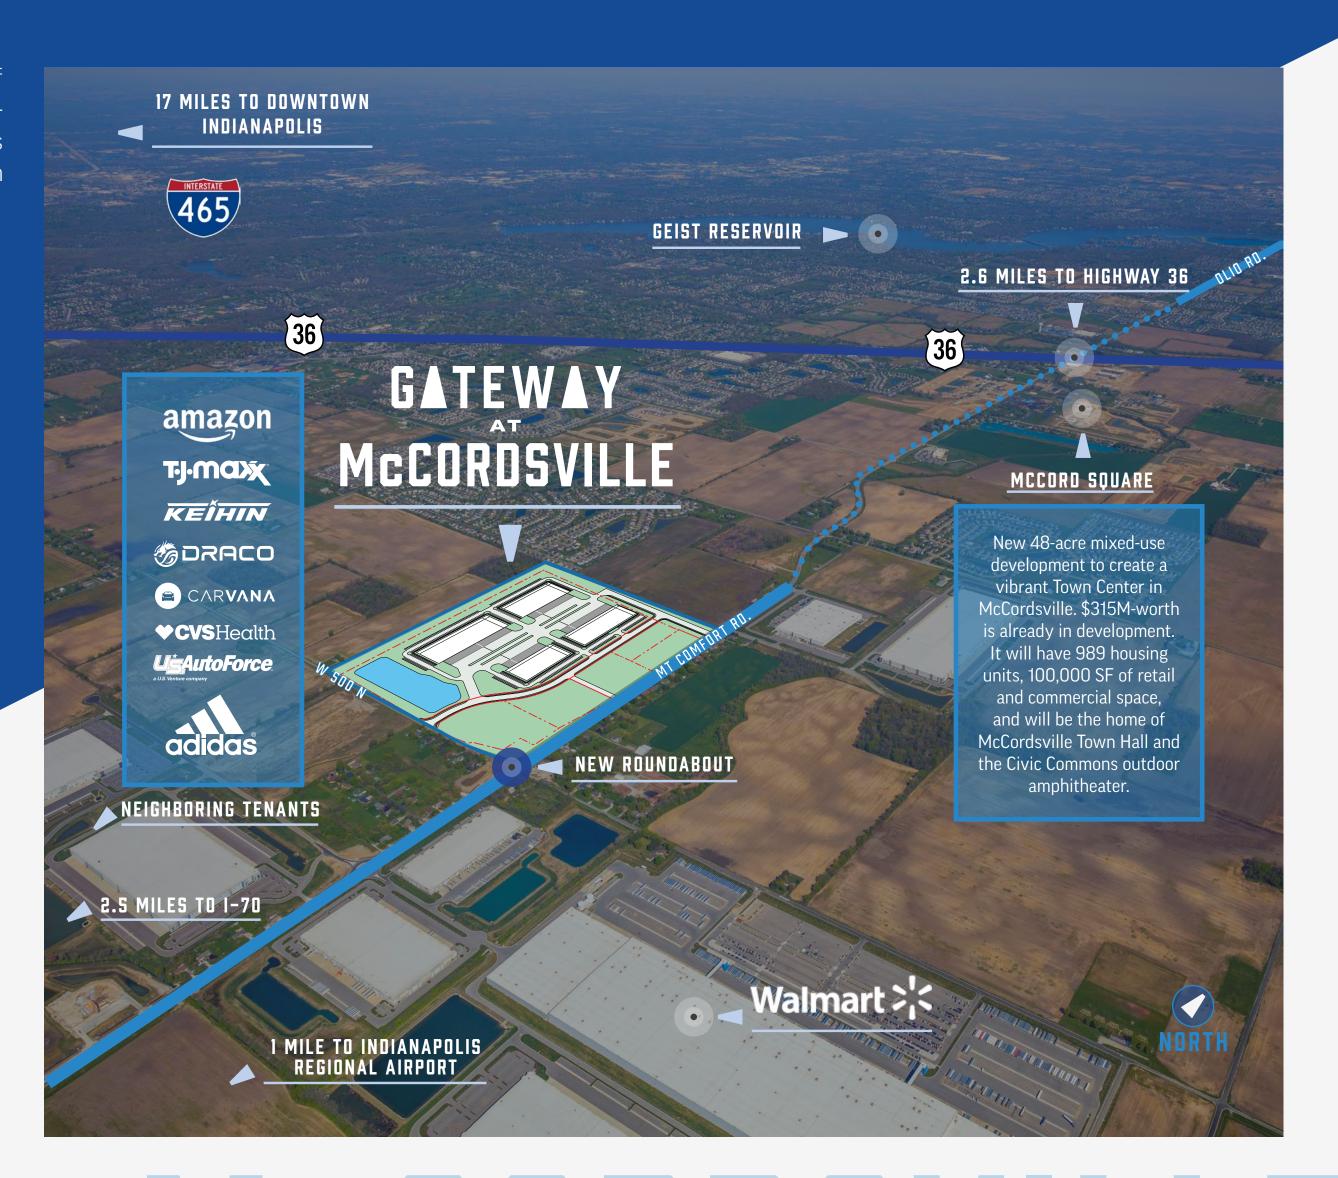

# THE OPPORTUNITY

Gateway at McCordsville offers an exceptional industrial roadways I-70 and US-36, a superior labor force, the city of retail being developed just north of the property, major—the huge growth in McCordsville.

leasing opportunity in Hancock County, the fastest- Indianapolis, and the rest of the US. With flexible build-togrowing county in Indiana. Situated right at a new suit opportunities, this is the perfect place for businesses roundabout, it offers easy access to everything—brand new looking to establish a strong presence and capitalize on