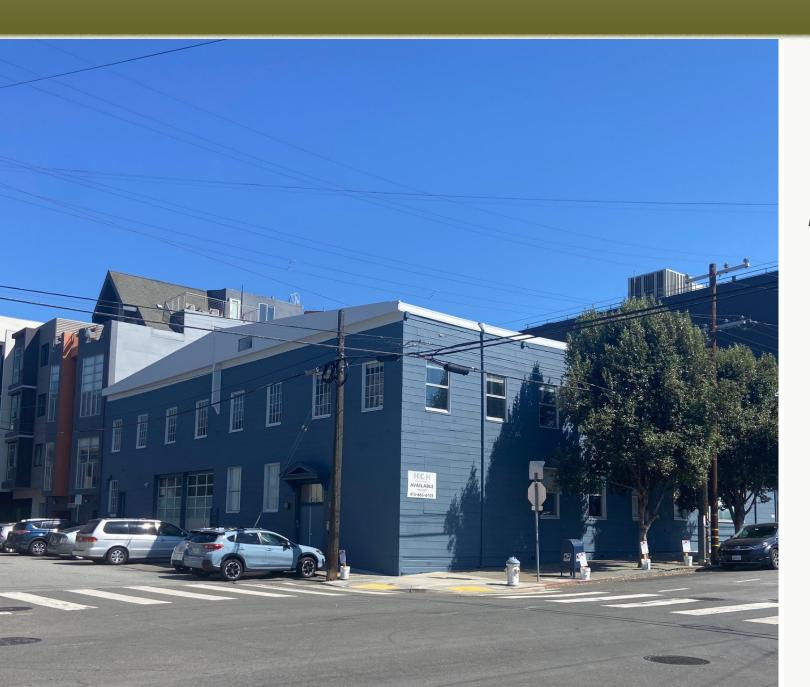

# **Creative 2nd Floor Space in Lower Potrero Hill**

1045 17th Street San Francisco, CA 94107

Suite 203 1,200 ± sqft \$2.75 psf/month, MG

Suite 202 1,693 ± sqft \$2.75 psf/month, MG

#### **FEATURES**

- » Corner location
- » One (1) break out room
- » 14' High Timber / Truss ceilings
- » Great natural light
- » Skylights
- » Kitchenette
- » Private restroom
- » Full HVAC throughout

#### **LOCATION**

- » Easy Freeway Access
- » Close to Public Transit
- » Walking distance to cafe's, restaurants, and bars