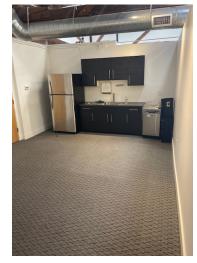

#### **FEATURES**

- » Corner location
- » One (1) break out room
- » 14' High Timber / Truss ceilings
- » Great natural light
- » Skylights
- » Kitchenette
- » Private restroom
- » Full HVAC throughout