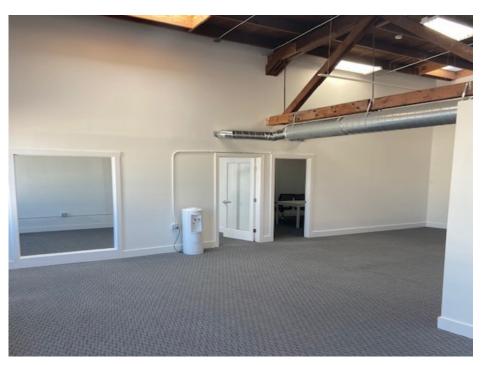

#### **FEATURES**

- » Corner location
- » One (1) break out room
- » 14' High Timber / Truss ceilings
- » Great natural light
- » Skylights
- » Kitchenette
- » Private restroom
- » Full HVAC throughout