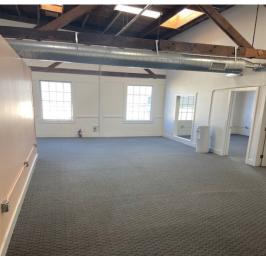

#### **FEATURES**

- » Corner location
- » One (1) break out room
- » 14' High Timber / Truss ceilings
- » Great natural light
- » Skylights
- » Kitchenette
- » Private restroom
- » Full HVAC throughout