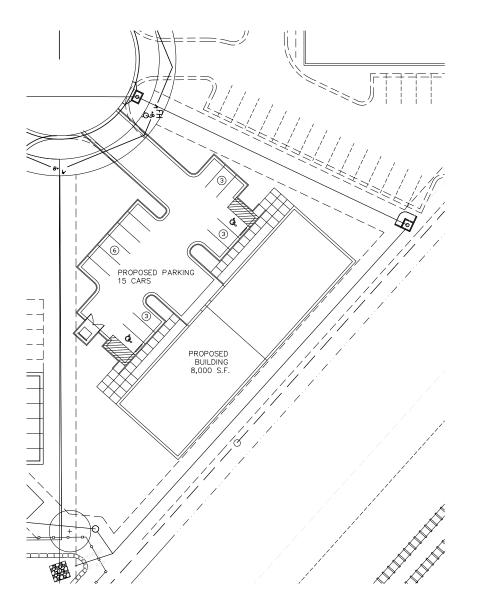

# 590 N Central Street Olathe, Kansas

- Proposed 8,000 SF Flex/Industrial Building
- Drive-in Loading Doors
- Convenient I-35 Access via 135th or 119th
- Flexible MP-2 Zoning
- Several Restaurants and Retail Nearby
- Sale Price: \$1,655,905
  - Includes warm shell building, land, parking lots.
     Final pricing subject to change.

### Available For Sale Proposed 8,000 SF Flex/Industrial Building