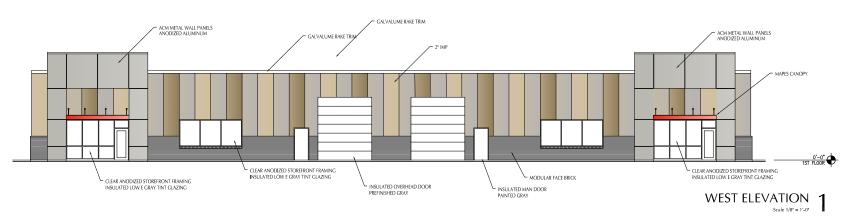

ntral Street Olathe, Kansas

- Proposed 8,000 SF Flex/Industrial Building
- Drive-in Loading Doors
- Convenient I-35 Access via 135th or 119th
- Flexible MP-2 Zoning
- Several Restaurants and Retail Nearby
- Sale Price: \$1,655,905
  - Includes warm shell building, land, parking lots.
     Final pricing subject to change.



#### For more information:

Logan Rose

+1 913 890 2013 lrose@nai-heartland.com Tom Kennedy, SIOR +1 913 515 3758

+1 913 515 3758 tom@nai-heartland.com





nai-heartland.com



### Available For Sale Proposed 8,000 SF Flex/Industrial Building





## **N** Heartland







## Available For Sale Proposed 8,000 SF Flex/Industrial Building

#### **EXTERIOR BUILDING COLORS**









NORTH & SOUTH ELEVATIONS Scale 1/8" = 1'-0"



### EAST ELEVATION Scale 1/8\* = 1'-0\*



nai-heartland.com