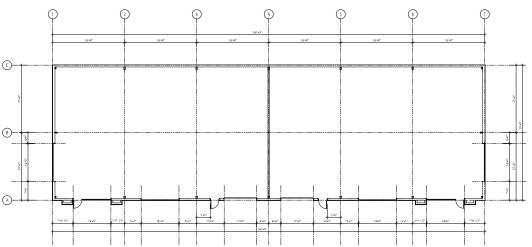

## **N** Heartland

# 590 N Central Street Olathe, Kansas

- Proposed 8,000 SF Flex/Industrial Building
- Drive-in Loading Doors
- Convenient I-35 Access via 135th or 119th
- Flexible MP-2 Zoning
- Several Restaurants and Retail Nearby
- Sale Price: \$1,655,905
  - Includes warm shell building, land, parking lots.
     Final pricing subject to change.



#### For more information:

Logan Rose

+1 913 890 2013 lrose@nai-heartland.com Tom Kennedy, SIOR +1 913 515 3758

+1 913 515 3758 tom@nai-heartland.com





nai-heartland.com



### Available For Sale Proposed 8,000 SF Flex/Industrial Building





## **N** Heartland







## Available For Sale Proposed 8,000 SF Flex/Industrial Building

#### **EXTERIOR BUILDING COLORS**









NORTH & SOUTH ELEVATIONS Scale 1/8" = 1'-0"



### EAST ELEVATION Scale 1/8\* = 1'-0\*



nai-heartland.com