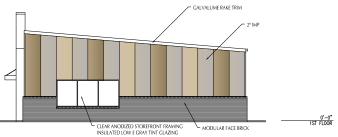

## **N** Heartland

# 590 N Central Street Olathe, Kansas

- Proposed 8,000 SF Flex/Industrial Building
- Drive-in Loading Doors
- Convenient I-35 Access via 135th or 119th
- Flexible MP-2 Zoning
- Several Restaurants and Retail Nearby
- Sale Price: \$1,655,905
  - Includes warm shell building, land, parking lots.
     Final pricing subject to change.



#### For more information:

Logan Rose

+1 913 890 2013 lrose@nai-heartland.com Tom Kennedy, SIOR +1 913 515 3758

+1 913 515 3758 tom@nai-heartland.com





nai-heartland.com



### Available For Sale Proposed 8,000 SF Flex/Industrial Building





## **N** Heartland







## Available For Sale Proposed 8,000 SF Flex/Industrial Building

#### **EXTERIOR BUILDING COLORS**









NORTH & SOUTH ELEVATIONS Scale 1/8" = 1'-0"



### EAST ELEVATION Scale 1/8\* = 1'-0\*



nai-heartland.com