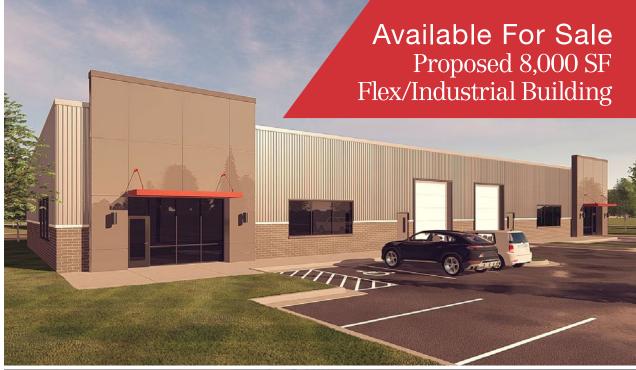

# 590 N Central Street Olathe, Kansas

- Proposed 8,000 SF Flex/Industrial Building
- Drive-in Loading Doors
- Convenient I-35 Access via 135th or 119th
- Flexible MP-2 Zoning
- Several Restaurants and Retail Nearby
- Sale Price: \$1,655,905
  - Includes warm shell building, land, parking lots.
     Final pricing subject to change.

### Available For Sale Proposed 8,000 SF Flex/Industrial Building

## Available For Sale Proposed 8,000 SF Flex/Industrial Building