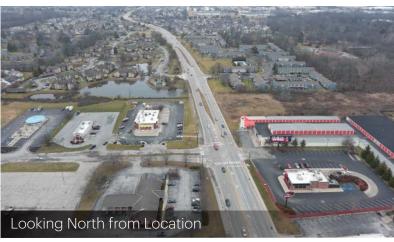

#### •CONFIDENTIAL-DO NOT DISTURB TENANT•

1,530 SF Freestanding Building Available For Sale/Renovation to Suit/For Lease. Business is not For Sale; Real Estate Only. Owner is willing to renovate to suit for a Restaurant with a drive-thru. Numerous amenities nearby including retail centers, restaurants, and hotels. High-traffic area and great visibility along Georgetown Road.

### PROPERTY HIGHLIGHTS

- · Excellent Visibility Along Georgetown Road
- Densely Populated Trade Area
- Close Proximity to I-465 & I-65
- 15-minutes from the Indianapolis International Airport