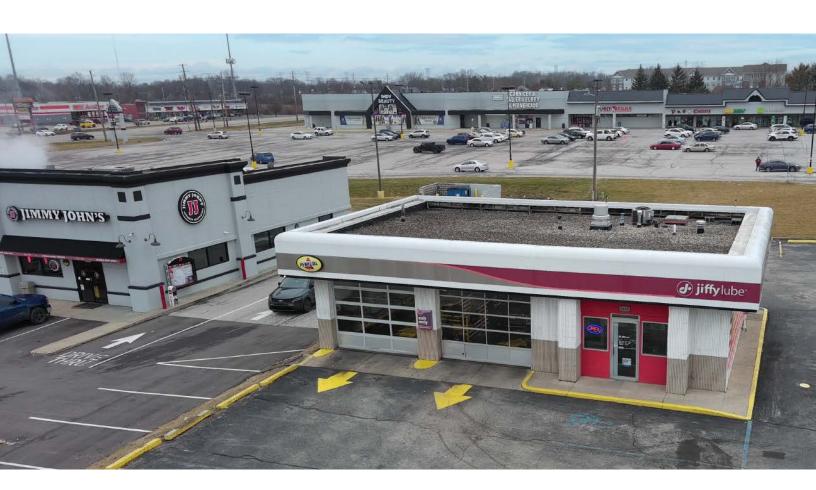

Indianapolis, IN 46254

For Sale / Renovation to Suit / For Lease

#### •CONFIDENTIAL-DO NOT DISTURB TENANT•

1,530 SF Freestanding Building Available For Sale/Renovation to Suit/For Lease. Business is not For Sale; Real Estate Only. Owner is willing to renovate to suit for a Restaurant with a drive-thru. Numerous amenities nearby including retail centers, restaurants, and hotels. High-traffic area and great visibility along Georgetown Road.

# 5630 Georgetown Rd. Indianapolis, IN 46254 For Sale / Renovation to Suit / For Lease

Indianapolis, IN 46254

For Sale / Renovation to Suit / For Lease