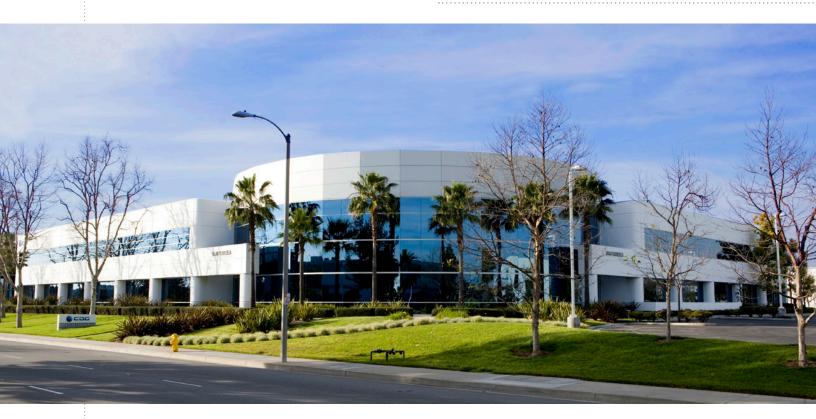

## 6141 KATELLA AVE SUITE 150

CYPRESS, CALIFORNIA

# FOR LEASE :: ±13,065 SF FIRST FLOOR OFFICE SPACE

#### **FEATURES:**

- High Image 2-Story Building
- ±13,065 SF First Floor Office Space Available
- Major Street Frontage
- 4:1 Car Parking (Expandable)
- Efficient Layout
- Improvements to Suit
- See Reverse for Floor Plan