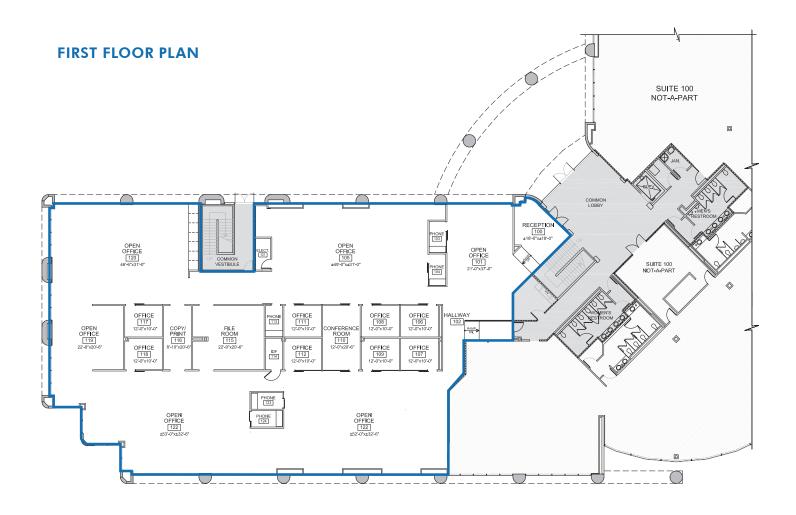

#### **FEATURES:**

- High Image 2-Story Building
- ±13,065 SF First Floor Office Space Available
- Major Street Frontage
- 4:1 Car Parking (Expandable)
- Efficient Layout
- Improvements to Suit
- See Reverse for Floor Plan

### **6141 KATELLA AVENUE, SUITE 150**

CYPRESS, CALIFORNIA

**FOR LEASE :: ±13,065 SF** 

www.warlandcypress.com