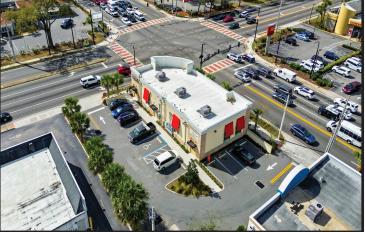

## THE SODO CENTER 2653 S. ORANGE AVENUE, ORLANDO, FLORIDA 32806

## CORNER RETAIL UNIT AVAILABLE !!

Unit Size: 850 RSF +/-Price: \$4,500 per Month (NNN) includes CAM Zoning: AC -2/T/SP Year Built: 2019 Professionally managed retail center Located in the SODO District, South of Downtown Orlando At intersection of Orange Avenue and Michigan Street High traffic count 36,500 vehicles daily Available December 2024